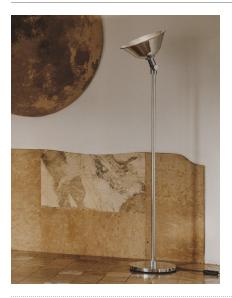

Santa & Cole is reediting the lamp according to Torres Clavé's plans, thought to be the first and the original lamp of the many variations the group produced. The GATCPAC floor lamp is elevated on a tall, polished aluminium base, with an adjustable dome shade that can be directed upwards for indirect light or tilted to cast a more direct beam. Like a spotlight, that adapts to the user's needs. Perfectly contemporary, almost 90 years after its creation.

### **General description:**

Polished aluminium structure with adjustable lampshade. Electric cable length: 4 m / 157.5"