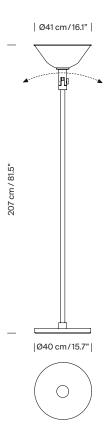

Santa & Cole is reediting the lamp according to Torres Clavé's plans, thought to be the first and the original lamp of the many variations the group produced. The GATCPAC floor lamp is elevated on a tall, polished aluminium base, with an adjustable dome shade that can be directed upwards for indirect light or tilted to cast a more direct beam. Like a spotlight, that adapts to the user's needs. Perfectly contemporary, almost 90 years after its creation.

### **General description:**

Polished aluminium structure with adjustable lampshade. Electric cable length: 4 m / 157.5"

# Approximate weight (unpacked):

11,3 kg / 24.9 lb