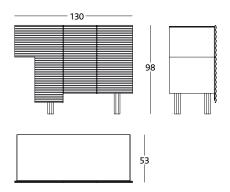

#### **DIMENSIONS and WEIGHTS:**

Model A 2060x979x526mm - 138Kg Model B 2083x979x526mm - 154Kg Model C 1298x979x526mm – 78Kg

#### **Shanty Small**