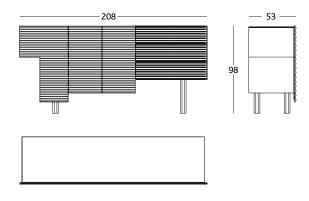

#### **DIMENSIONS and WEIGHTS:**

Model A 2060x979x526mm - 138Kg Model B 2083x979x526mm - 154Kg Model C 1298x979x526mm – 78Kg

#### Model B