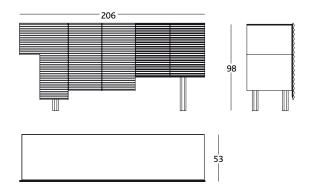

#### **DIMENSIONS and WEIGHTS:**

Model A 2060x979x526mm - 138Kg Model B 2083x979x526mm - 154Kg Model C 1298x979x526mm – 78Kg

#### Model A