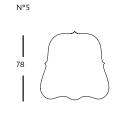

### **DIMENSIONS and WEIGHTS:**

| Mirrors: | Mirror 1: | 729x582x5mm | (3.5Kg.) |
|----------|-----------|-------------|----------|
|          | Mirror 2: | Ø461x5mm    | (3.2Kg.) |
|          | Mirror 3: | 735x637x5mm | (4Kg.)   |
|          | Mirror 4: | 511x659x5mm | (3Kg.)   |
|          | Mirror 5: | 777x774x5mm | (5.5Kg.) |
|          | Mirror 6: | Ø461x5mm    | (3.2Kg.) |
|          | Mirror 7: | 592x823x5mm | (5Kg.)   |
|          | Mirror 8: | 610x610x5mm | (4.5Kg.) |