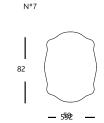

### **DIMENSIONS and WEIGHTS:**

| Mirrors: | Mirror 1: | 729x582x5mm | (3.5Kg.) |
|----------|-----------|-------------|----------|
|          | Mirror 2: | Ø461x5mm    | (3.2Kg.) |
|          | Mirror 3: | 735x637x5mm | (4Kg.)   |
|          | Mirror 4: | 511x659x5mm | (3Kg.)   |
|          | Mirror 5: | 777x774x5mm | (5.5Kg.) |
|          | Mirror 6: | Ø461x5mm    | (3.2Kg.) |
|          | Mirror 7: | 592x823x5mm | (5Kg.)   |
|          | Mirror 8: | 610x610x5mm | (4.5Kg.) |