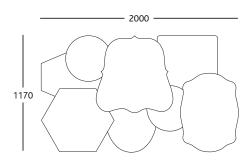

### **DIMENSIONS and WEIGHTS:**

| Mirrors: | Mirror 1: | 729x582x5mm | (3.5Kg.) |
|----------|-----------|-------------|----------|
|          | Mirror 2: | Ø461x5mm    | (3.2Kg.) |
|          | Mirror 3: | 735x637x5mm | (4Kg.)   |
|          | Mirror 4: | 511x659x5mm | (3Kg.)   |
|          | Mirror 5: | 777x774x5mm | (5.5Kg.) |
|          | Mirror 6: | Ø461x5mm    | (3.2Kg.) |
|          | Mirror 7: | 592x823x5mm | (5Kg.)   |
|          | Mirror 8: | 610x610x5mm | (4.5Kg.) |

Mural:

Structure when complete: 1170x2000x45mm (32Kg.)