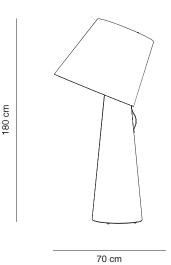

BIG BROTHER mide 180cm de altura y la pantalla tiene un diámetro de 70cm. Posee una sólida estructura metálica interna que va revestida con un avanzado tejido translúcido blanco de fibra de poliéster. Existe, bajo demanda, la posibilidad de seleccionar otras telas o estampado. Incorpora luz dentro de la pantalla superior así como también en la base, ambas con portalámparas E27.