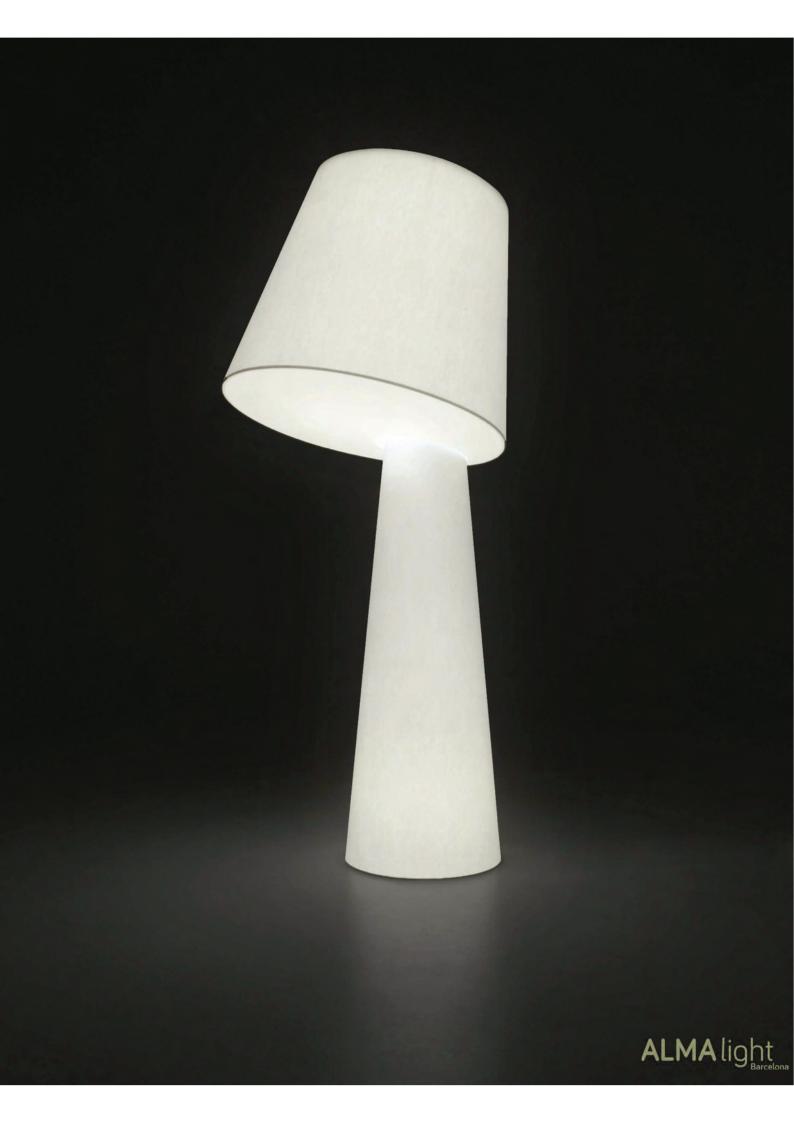

## **Big Brother**

Design by Oriol Llahona

Estructura hierro pintado epoxi blanco *Structure iron powder coated* 

Pantalla textil blanco y asa en cuero grabado Shade white textile and engraved leather handle

Con regulador *With dimmer* 

Lámpara no incluida Lamp not included

3950/011 blanco white

BIG BROTHER es una lámpara de pie de gran formato, con cuerpo y pantalla de tela. Se trata de una enorme fuente de luz que ilumina en toda su longitud, de la cabeza a los pies.

BIG BROTHER mide 180cm de altura y la pantalla tiene un diámetro de 70cm. Posee una sólida estructura metálica interna que va revestida con un avanzado tejido translúcido blanco de fibra de poliéster. Existe, bajo demanda, la posibilidad de seleccionar otras telas o estampado. Incorpora luz dentro de la pantalla superior así como también en la base, ambas con portalámparas E27.