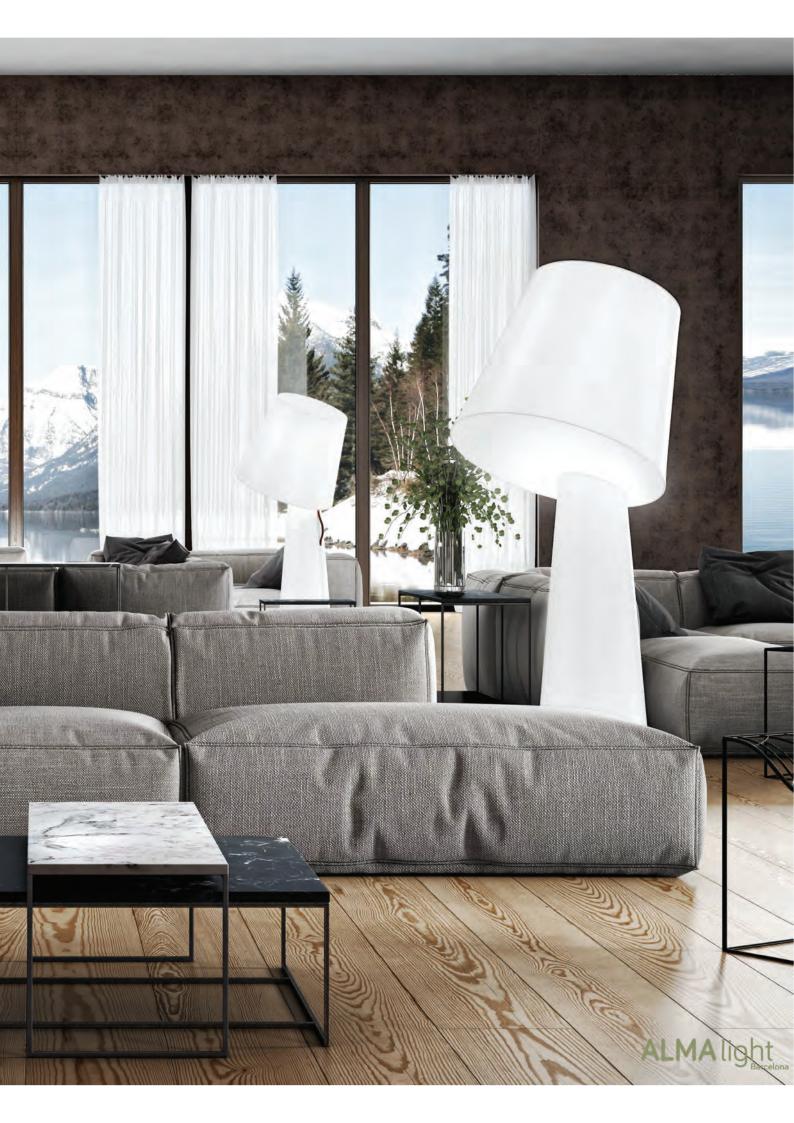

## **Big Brother**

Design by Oriol Llahona

Estructura hierro pintado epoxi blanco *Structure iron powder coated* 

Pantalla textil blanco y asa en cuero grabado Shade white textile and engraved leather handle

Con regulador *With dimmer* 

Lámpara no incluida Lamp not included

3950/011 blanco white

BIG BROTHER es una lámpara de pie de gran formato, con cuerpo y pantalla de tela. Se trata de una enorme fuente de luz que ilumina en toda su longitud, de la cabeza a los pies.

Lo que nos gusta de BIG BROTHER es la idea de persona grande, de gigante acompañante, de luminoso guardaespaldas. Como si al colocarla en un espacio, estuviéramos dotando a éste de una agradable presencia protectora, casi humana. Pensamos que es ideal como complemento de sofá o butaca de lectura en viviendas u hoteles, o como lámpara de bienvenida en el sector de la restauración.

BIG BROTHER mide 180cm de altura y la pantalla tiene un diámetro de 70cm. Posee una sólida estructura metálica interna que va revestida con un avanzado tejido translúcido blanco de fibra de poliéster. Existe, bajo demanda, la posibilidad de seleccionar otras telas o estampado. Incorpora luz dentro de la pantalla superior así como también en la base, ambas con portalámparas E27.