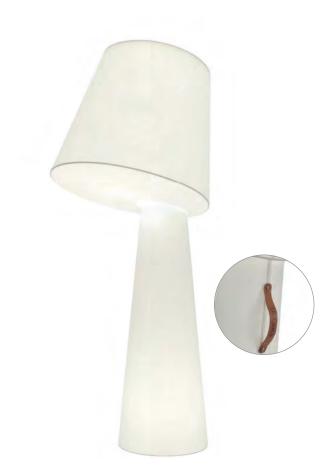

## **Big Brother**

Design by Oriol Llahona

Estructura hierro pintado epoxi blanco *Structure iron powder coated* 

Pantalla textil blanco y asa en cuero grabado Shade white textile and engraved leather handle

Con regulador *With dimmer* 

Lámpara no incluida Lamp not included

3950/011 blanco white

BIG BROTHER es una lámpara de pie de gran formato, con cuerpo y pantalla de tela. Se trata de una enorme fuente de luz que ilumina en toda su longitud, de la cabeza a los pies.

BIG BROTHER mide 180cm de altura y la pantalla tiene un diámetro de 70cm. Posee una sólida estructura metálica interna que va revestida con un avanzado tejido translúcido blanco de fibra de poliéster. Existe, bajo demanda, la posibilidad de seleccionar otras telas o estampado. Incorpora luz dentro de la pantalla superior así como también en la base, ambas con portalámparas E27.