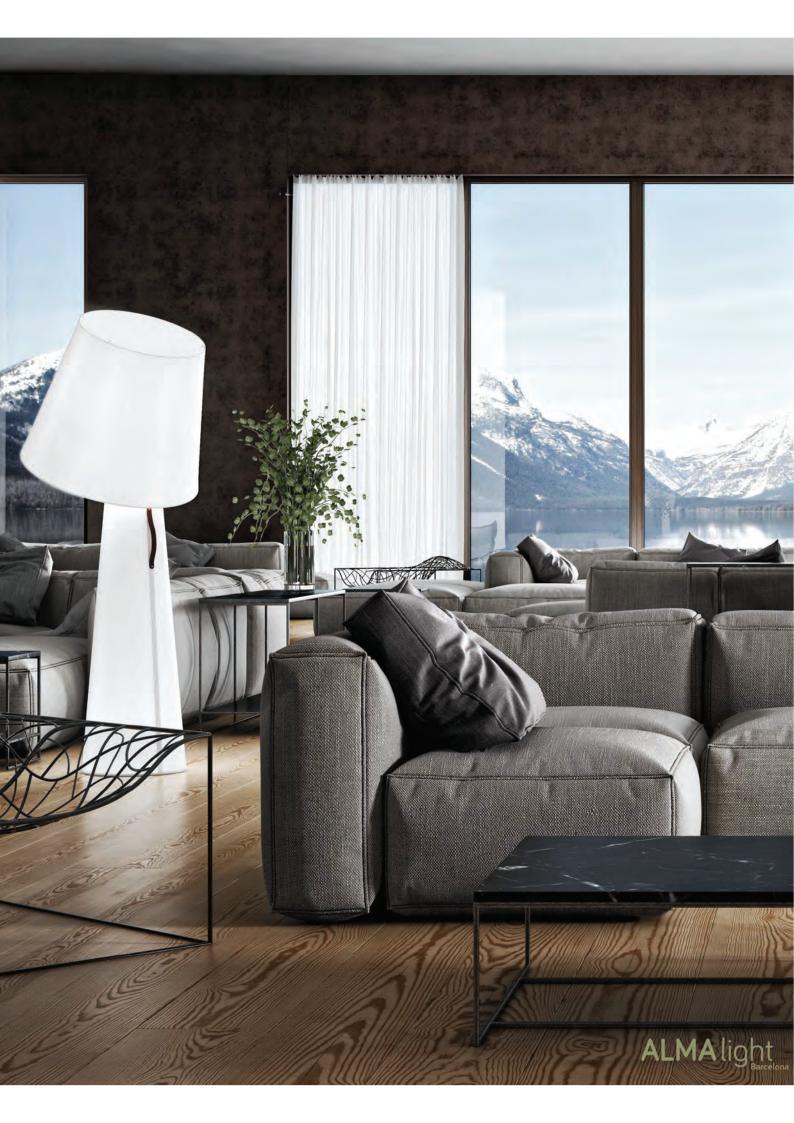

## **Big Brother**

Design by Oriol Llahona

Estructura hierro pintado epoxi blanco *Structure iron powder coated* 

Pantalla textil blanco y asa en cuero grabado Shade white textile and engraved leather handle

Con regulador *With dimmer* 

Lámpara no incluida Lamp not included

3950/011 blanco white

BIG BROTHER es una lámpara de pie de gran formato, con cuerpo y pantalla de tela. Se trata de una enorme fuente de luz que ilumina en toda su longitud, de la cabeza a los pies.

Lo que nos gusta de BIG BROTHER es la idea de persona grande, de gigante acompañante, de luminoso guardaespaldas. Como si al colocarla en un espacio, estuviéramos dotando a éste de una agradable presencia protectora, casi humana. Pensamos que es ideal como complemento de sofá o butaca de lectura en viviendas u hoteles, o como lámpara de bienvenida en el sector de la restauración.

BIG BROTHER mide 180cm de altura y la pantalla tiene un diámetro de 70cm. Posee una sólida estructura metálica interna que va revestida con un avanzado tejido translúcido blanco de fibra de poliéster. Existe, bajo demanda, la posibilidad de seleccionar otras telas o estampado. Incorpora luz dentro de la pantalla superior así como también en la base, ambas con portalámparas E27.