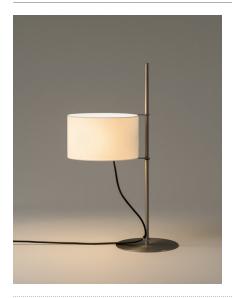

Based on his famous TMM lamp, Miguel Milá was commissioned to design the TMD tabletop version. The designer came up with the idea of a shade that is raised like a flag up a mast.

In order to reduce the number of sections, he replaced wood with metal and the cross-shaped base for a circular one, taking up less space on a crowded desk. The inventive engineering remains the same - the shade's height is adjustable via a rubber band stopper, and the light is switched on/ off by pulling lightly on the cable. A thin metal ring is used to wrap and direct the cable along the shaft. The elegant lampshade, made of white linen fabric, creates a warm ambient light. With this exquisite blend of materials, the TMD lamp adds warmth to any room, even with the light off.

### **General description:**

Satin nickel structure.

Height-adjustable white linen lampshade.

The light is switched on/off by pulling lightly on the cable.

Under special request, possibility of adapting the product for areas exposed to saline conditions.

### **TMD**

Miguel Milá. 1996 Table Lamps