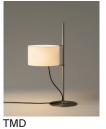

Based on his famous TMM lamp, Miguel Milá was commissioned to design the TMD tabletop version. The designer came up with the idea of a shade that is raised like a flag up a mast.

In order to reduce the number of sections, he replaced wood with metal and the cross-shaped base for a circular one, taking up less space on a crowded desk. The inventive engineering remains the same - the shade's height is adjustable via a rubber band stopper, and the light is switched on/ off by pulling lightly on the cable. A thin metal ring is used to wrap and direct the cable along the shaft. The elegant lampshade, made of white linen fabric, creates a warm ambient light. With this exquisite blend of materials, the TMD lamp adds warmth to any room, even with the light off.

### **TMD**

Miguel Milá. 1996 Table Lamps