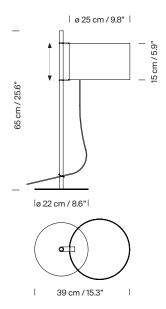

Based on his famous TMM lamp, Miguel Milá was commissioned to design the TMD tabletop version. The designer came up with the idea of a shade that is raised like a flag up a mast.

In order to reduce the number of sections, he replaced wood with metal and the cross-shaped base for a circular one, taking up less space on a crowded desk. The inventive engineering remains the same - the shade's height is adjustable via a rubber band stopper, and the light is switched on/ off by pulling lightly on the cable. A thin metal ring is used to wrap and direct the cable along the shaft. The elegant lampshade, made of white linen fabric, creates a warm ambient light. With this exquisite blend of materials, the TMD lamp adds warmth to any room, even with the light off.

### **General description:**

Satin nickel structure.

Height-adjustable white linen lampshade.

The light is switched on/off by pulling lightly on the cable.

Under special request, possibility of adapting the product for areas exposed to saline conditions.