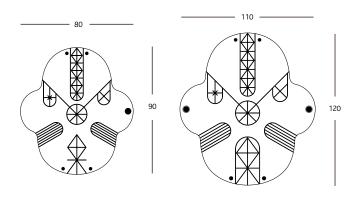

#### **DIMENSIONS and WEIGHTS:**

Small mirror 90 x 80 x 0,5 cm 5.9 kg

Large mirror 120 x 110 x 0,5 cm 10.6 kg

## **KONG**

MEASUREMENTS IN CN

Ramon Turró, 126 / 08005 Barcelona Tel +34 93 458 69 09 / Fax +34 93 207 36 97 bd@bdbarcelona.com / www.bdbarcelona.com Carretera Capellades / km 22,750 Narcís Monturiol, 7 / Pol. Ind Sesrovires Sant Esteve de Sesrovires / 08635 Barcelona Tel +34 93 771 30 51 / Fax +34 93 771 32 32