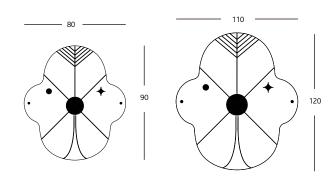

#### **DIMENSIONS and WEIGHTS:**

Small mirror 90 x 80 x 0,5 cm 5.9 kg

Large mirror 120 x 110 x 0,5 cm 10.6 kg

## KING