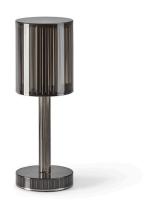

# **GATSBY CYLINDER TABLE LAMP**

### By Ramon Esteve

The GATSBY collection, designed by Ramón Esteve for VONDOM, recalls the Art Déco lighting. This lamp is based on the idea of creating a surrounding atmosphere through a suggesting play of lights by means of the lamp's surfaces, where the material reproduces the shapes and sensations of engraved glass.

#### **Description**

Polymethylmethacrylate resin. Transparent or colored