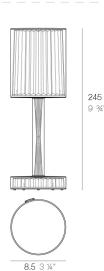

#### Weight

0.33 Kg

GATSBY Lámpara Mesa Cilíndrica GATSBY Cylindrical Table Lamp