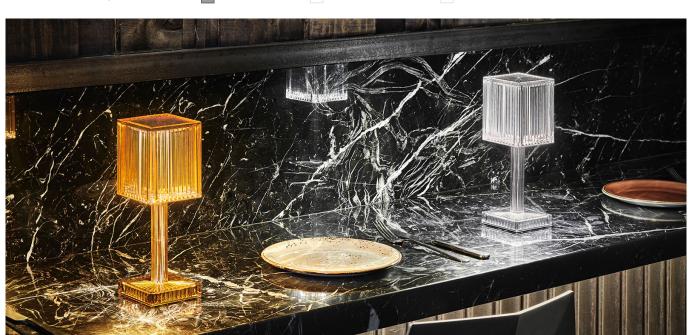

colored

#### Weight

0.33 Kg



GATSBY Lámpara Mesa Cilíndrica GATSBY Cylindrical Table Lamp

## **Finishes**

### **LIGHT BATTERY**

Ref. 54253W

White internally lit unit with LED technology, with battery-powered. Single LED Warm White  $2700k^{\circ}$ 

#### **RGBW LED BATTERY**

Ref. 54253Y

Unit with internal lighting with battery-powered RGBW LED technology. Includes charger.
5 LEDs Colors. (Blue / Fucsia / Amber / Turquoise / Warm White 2700k<sup>o</sup>)

### **RGBW LED DMX BATTERY**

Ref. 54253DY

Unit with internal lighting with RGBW LED technology. Also control LED by DMX-1024 (wireless), enabling communication between one or more products simultaneously via the DMX transmitter (not included).

COLOR LM\_LUZBATERIA LM\_LEDRGBBATERIA LM\_LEDRGBDMXBATERIA

GLASS





AMBAR FUME