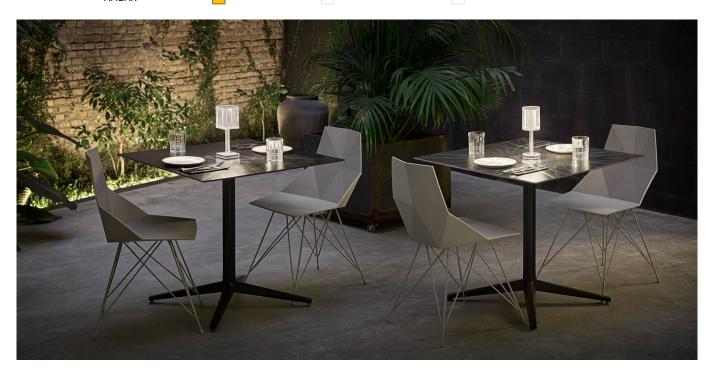

# **GATSBY PRISMA TABLE LAMP**

### By Ramon Esteve

The GATSBY collection, designed by Ramón Esteve for VONDOM, recalls the Art Déco lighting. This lamp is based on the idea of creating a surrounding atmosphere through a suggesting play of lights by means of the lamp's surfaces, where the material reproduces the shapes and sensations of engraved glass.