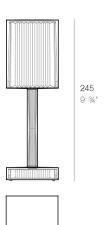

# **GATSBY PRISMA TABLE LAMP**



### By Ramon Esteve

The GATSBY collection, designed by Ramón Esteve for VONDOM, recalls the Art Déco lighting. This lamp is based on the idea of creating a surrounding atmosphere through a suggesting play of lights by means of the lamp's surfaces, where the material reproduces the shapes and sensations of engraved glass.

hargable light colour change \* 12 hours of battery

(4) 12H.

3 light intensities

tactile switc



View online: https://www.vondom.com/us/products/54252Y

### **Features**

#### **Description**

Polymethylmethacrylate resin. Transparent or colored

#### Weight

0.32 Kg





GATSBY Lámpara Mesa Prismática GATSBY PrismaticTable Lamp

## **Finishes**

### **LIGHT BATTERY**

Ref. 54252WY

White internally lit unit with LED technology, with battery-powered. Single LED Warm White  $2700k^{\circ}$ 

#### **RGBW LED BATTERY**

Ref. 54252Y

Unit with internal lighting with battery-powered RGBW LED technology. Includes charger.
5 LEDs Colors. (Blue / Fucsia / Amber / Turquoise / Warm White 2700k<sup>o</sup>)

### **RGBW LED DMX BATTERY**

Ref. 54252DY

Unit with internal lighting with RGBW LED technology. Also control LED by DMX-1024 (wireless), enabling communication between one or more products simultaneously via the DMX transmitter (not included).

COLOR LM\_LUZBATERIA LM\_LEDRGBBATERIA LM\_LEDRGBDMXBATERIA

GLASS





FUME AMBAR