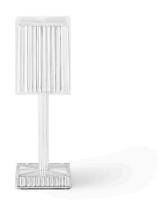

# **GATSBY PRISMA TABLE LAMP**

### By Ramon Esteve

The GATSBY collection, designed by Ramón Esteve for VONDOM, recalls the Art Déco lighting. This lamp is based on the idea of creating a surrounding atmosphere through a suggesting play of lights by means of the lamp's surfaces, where the material reproduces the shapes and sensations of engraved glass.

#### **Description**

Polymethylmethacrylate resin. Transparent or colored

#### Weight

0.32 Kg

GATSBY Lámpara Mesa Prismática GATSBY PrismaticTable Lamp