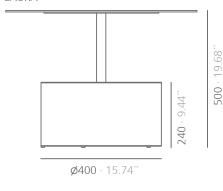

#### Technical description:

Material: Aluminum and Steel.

Dimensions: Ø700x500mm Ø27.55"x19.68"

#### LAURA

mm · inches