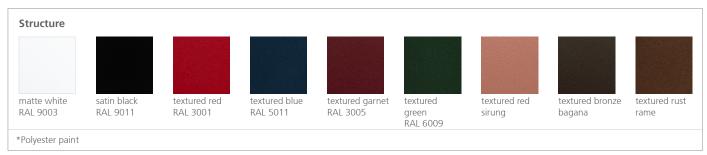

# systemtronic datasheet LAURA



# General description:

Laura is the systsmetornic table more versatule and funtional we have created. This little table has so many possibilities as you can imagine. We like to see it on a chill out, in a waiting room... where do you fancy it?

Designer: Mermelada Estudio





#### Technical description:

Material: Aluminum and Steel.

Dimensions: Ø700x500mm Ø27.55"x19.68"

#### LAURA





mm · inches

# Finishes:



Consult for special dimensions or any other modification.

### Maintenance:

-Polyester Paint:

For dry dirt (dust), use a damp cloth. For greasy/oily stains (fingerprints), wipe with a sponge with water and dishwashing liquid. Rinse with a damp cloth. Avoid using products containing solvents and/or pure ethyl alcohol.

#### -Aluminum-metal-glass-melamine-plastic:

We recommend using normal cleaning products for delicate surfaces. Alcohol, solvents and abrasive agents must be avoided.

#### <u>Sustainability:</u>

Manufacturing materials are 100% recyclable. The used paints do not contain solvents, do not consume water and do not generate emissions or waste. The result is a lower environmental impact.



4

Assembly: