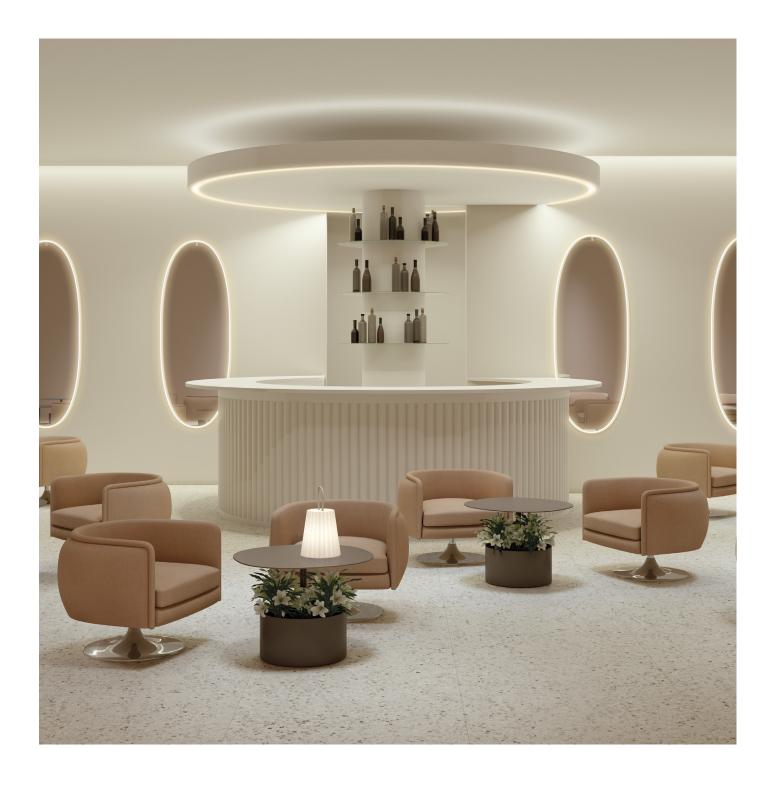

# General description:

Laura is the systsmetornic table more versatule and funtional we have created. This little table has so many possibilities as you can imagine. We like to see it on a chill out, in a waiting room... where do you fancy it?