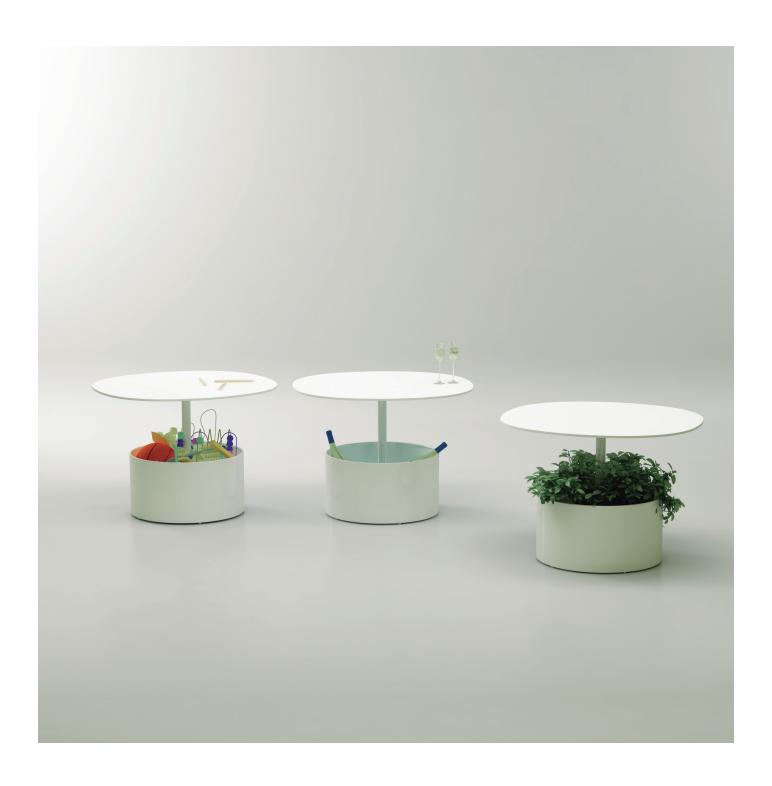

# General description:

Laura is the systsmetornic table more versatule and funtional we have created. This little table has so many possibilities as you can imagine. We like to see it on a chill out, in a waiting room... where do you fancy it?

Designer: Mermelada Estudio