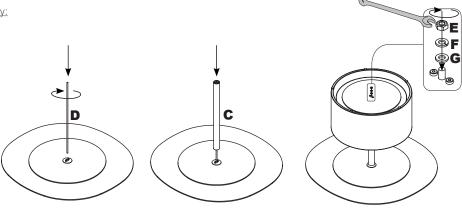

Ø700x500mm Ø27.55"x19.68"

#### LAURA





mm · inches

# Finishes:



Consult for special dimensions or any other modification.

### Maintenance:

-Polyester Paint:

For dry dirt (dust), use a damp cloth. For greasy/oily stains (fingerprints), wipe with a sponge with water and dishwashing liquid. Rinse with a damp cloth. Avoid using products containing solvents and/or pure ethyl alcohol.

#### -Aluminum-metal-glass-melamine-plastic:

We recommend using normal cleaning products for delicate surfaces. Alcohol, solvents and abrasive agents must be avoided.

#### <u>Sustainability:</u>

Manufacturing materials are 100% recyclable. The used paints do not contain solvents, do not consume water and do not generate emissions or waste. The result is a lower environmental impact.



4

Assembly: