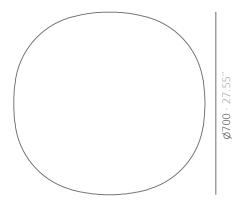

#### Technical description:

Material: Aluminum and Steel.

Dimensions: Ø700x500mm Ø27.55"x19.68"

#### LAURA

mm · inches