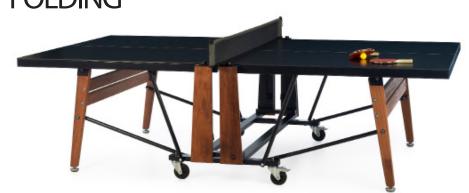

The 2 versions of the RS#PingPong (folding or stationary) boast standard ping-pong table measurements (108x60x30 in) cm, while its surface, design and structure provide total playability, stability and toughness. Just like a professional ping-pong table.

#### Accessories:

- Balls (6 units set): INCLUDED
- (Q) Paddles (2 units set): INCLUDED
- (a) Protective PVC cover: NOT INCLUDED