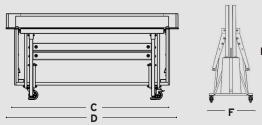

# **Dimensions:**

**A** - 108 in / 274 cm **B**- 30 in / 76 cm

**C**- 60 in / 152,5 cm **D**- 72 in / 184 cm

#### **FOLDING VERSION**

**E** - 64 in / 162,5 cm **F**- 28 in / 71 cm