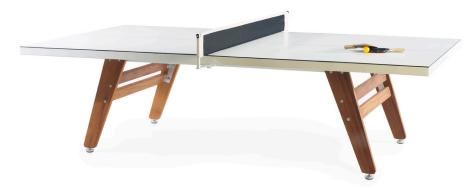

### **STATIONARY**

The 2 versions of the RS#PingPong (folding or stationary) boast standard ping-pong table measurements (108x60x30 in) cm, while its surface, design and structure provide total playability, stability and toughness. Just like a professional ping-pong table.

#### Materials:

**STRUCTURE:** Steel with cataphoretic coating process

with polyester paint

TOP: HPL LEGS: Iroko wood

**NET:** Coated polyester fabric