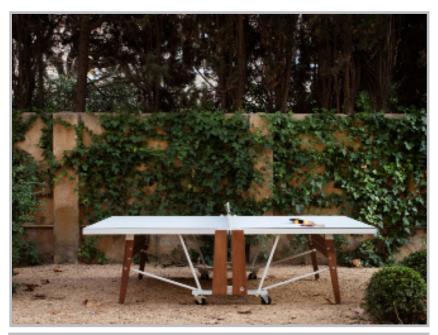

The 2 versions of the RS#PingPong (folding or stationary) boast standard ping-pong table measurements (108x60x30 in) cm, while its surface, design and structure provide total playability, stability and toughness. Just like a professional ping-pong table.

### **STATIONARY**