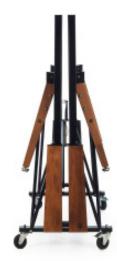

"With the RS#PingPong Folding version "I haven't got space" is no longer an excuse."

#### **FOLDING VERSION**

**E** - 64 in / 162,5 cm **F**- 28 in / 71 cm