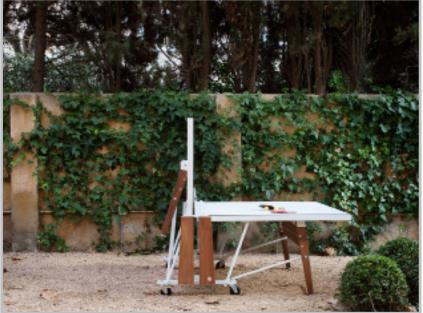

"With the RS#PingPong Folding version "I haven't got space" is no longer an excuse."

#### **FOLDING VERSION**

**E** - 64 in / 162,5 cm **F**- 28 in / 71 cm