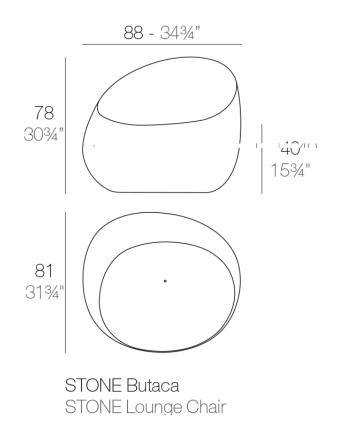

#### Description

Made of polyethylene resin by rotational moulding.100% Recyclable. Item suitable for indoor and outdoor use. Available in different finishes.

Weight: 13 Kg