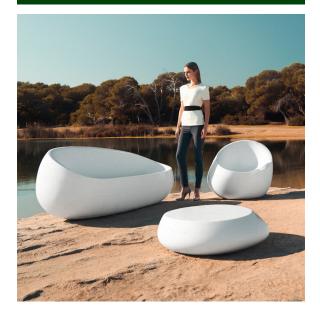

## **Stone lounge chair** by Stefano Giovannoni & Elisa Gargan

Stones <u>outdoor furniture</u> collection, designed by <u>Stefano Giovannoni</u>, convinces with its organic shapes. As its name suggests it appears to be found in nature itself, creating synergism between the natural and the artificial landscape. Stones can fit perfectly into any environment, transmitting its own particular elegance, thanks to its material, as well as its original shape.