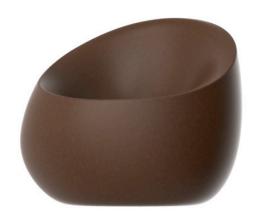

## **Stone lounge chair** by Stefano Giovannoni & Elisa Gargan

Stones <u>outdoor furniture</u> collection, designed by <u>Stefano Giovannoni</u>, convinces with its organic shapes. As its name suggests it appears to be found in nature itself, creating synergism between the natural and the artificial landscape. Stones can fit perfectly into any environment, transmitting its own particular elegance, thanks to its material, as well as its original shape.

#### Description

Made of polyethylene resin by rotational moulding.100% Recyclable. Item suitable for indoor and outdoor use. Available in different finishes.

Weight: 13 Kg