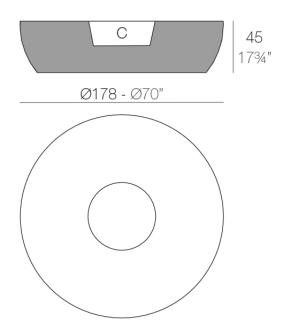

Products / Benches / Vases Island

## Vases island

by JM Ferrero

VASES Collection, is made up of <u>flowerpots</u>, <u>furniture</u> and <u>lighting</u> designed by the <u>Valencian designer JM Ferrero</u>. It's shapes were inspired by diamond cutting, producing pieces of clear-cut shapes and great style, creating a big visual impact.



#### Info

#### Description

Pot made of polyethylene resin by rotational moulding. 100% Recyclable. Item suitable for indoor and outdoor use. Available in different finishes.

Weight: 60 Kg



VASES Isla. Grosor Acolchado Isla: 4 cm.
VASES Island. Thick Cushion: 4 cm / 1 ½"

 $C = \emptyset 69 \times 39 \text{ cm}$  $C = \emptyset 27\% \times 15\%$ 

### **Accessories**

• Fabric

### **Finishes**

#### finishes

#### BASIC Ref. 47178A



Matt Polyethylene

SELF-WATERING Ref. 47178R



Self-watering system included in all planters except those with basic finish

#### LACQUERED Ref. 47178F







Lacquered Polyethylene

| I:    | 1-1: |                       |
|-------|------|-----------------------|
| ПΩ    | ntin | $\boldsymbol{\alpha}$ |
| 11( ) | htin | u                     |
|       |      | ~                     |

WHITE LED Ref. 47178W



White internally lit unit with LED technology. Available only in matte ice white finish.

RGBW LED Ref. 47178L



Unit with internal