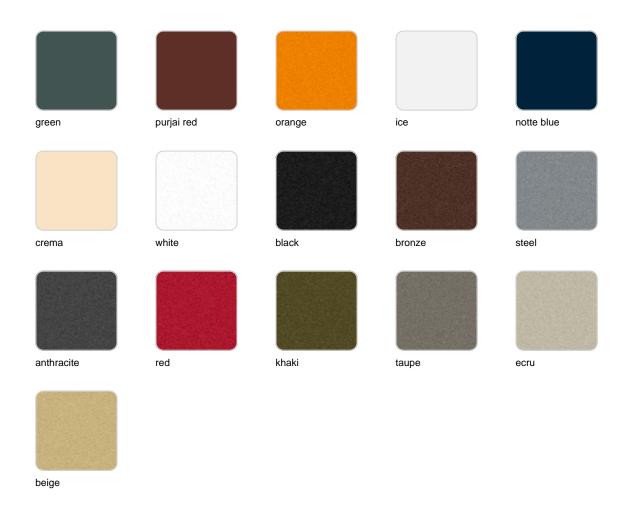

Products / Benches / Vases Island

## Vases island

by JM Ferrero

VASES Collection, is made up of <u>flowerpots</u>, <u>furniture</u> and <u>lighting</u> designed by the <u>Valencian designer JM Ferrero</u>. It's shapes were inspired by diamond cutting, producing pieces of clear-cut shapes and great style, creating a big visual impact.



#### Info

#### Description

Pot made of polyethylene resin by rotational moulding. 100% Recyclable. Item suitable for indoor and outdoor use. Available in different finishes.

Weight: 60 Kg



VASES Isla. Grosor Acolchado Isla: 4 cm.
VASES Island. Thick Cushion: 4 cm / 1 ½"

 $C = \emptyset 69 \times 39 \text{ cm}$  $C = \emptyset 27\% \times 15\%$ 

### **Accessories**

• Fabric

### **Finishes**

#### finishes

#### BASIC Ref. 47178A



Matt Polyethylene

SELF-WATERING Ref. 47178R



Self-watering system included in all planters except those with basic finish

#### LACQUERED Ref. 47178F







Lacquered Polyethylene

| I:    | 1-1: |                       |
|-------|------|-----------------------|
| ПΩ    | ntin | $\boldsymbol{\alpha}$ |
| 11( ) | htin | u                     |
|       |      | ~                     |

WHITE LED Ref. 47178W



White internally lit unit with LED technology. Available only in matte ice white finish.

RGBW LED Ref. 47178L



Unit with internal lighting with RGBW LED technology and remote control unit for switching colors. Available only in matte ice white finish. Remote control included.

RGBW LED DMX Ref. 47178D





Unit with internal lighting with RGBW LED technology and remote control