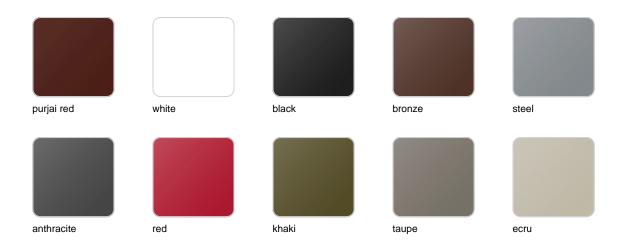

### **Finishes**

#### finishes

#### BASIC Ref. 47178A

Matt Polyethylene

SELF-WATERING Ref. 47178R

Self-watering system included in all planters except those with basic finish

#### LACQUERED Ref. 47178F

Lacquered Polyethylene

| I:    | 1-1: |                       |
|-------|------|-----------------------|
| ПΩ    | ntin | $\boldsymbol{\alpha}$ |
| 11( ) | htin | u                     |
|       |      | ~                     |