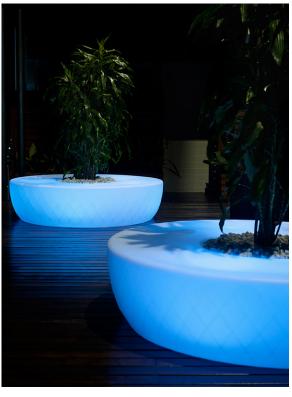

WHITE LED Ref. 47178W

White internally lit unit with LED technology. Available only in matte ice white finish.

RGBW LED Ref. 47178L

Unit with internal lighting with RGBW LED technology and remote control unit for switching colors. Available only in matte ice white finish. Remote control included.

### **Ambients**