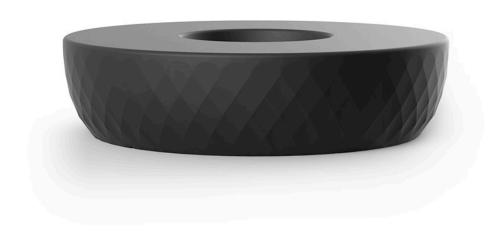

## Vases island

by JM Ferrero

VASES Collection, is made up of <u>flowerpots</u>, <u>furniture</u> and <u>lighting</u> designed by the <u>Valencian designer JM Ferrero</u>. It's shapes were inspired by diamond cutting, producing pieces of clear-cut shapes and great style, creating a big visual impact.

#### Description

Pot made of polyethylene resin by rotational moulding. 100% Recyclable. Item suitable for indoor and outdoor use. Available in different finishes.

Weight: 60 Kg

VASES Isla. Grosor Acolchado Isla: 4 cm.
VASES Island. Thick Cushion: 4 cm / 1 ½"