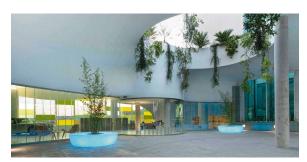

ultaneously via the DMX transmitter (not included). There are two options to choose from: Professional XLR DMX and Home WIFI DMX. (Remote control included). Optional battery

RGBW LED BATTERY Ref. 47178Y



Unit with internal lighting with battery-powered RGBW LED technology. Includes charger and remote control for switching colors and charger. Available only in matte ice white finish.

RGBW LED DMX BATTERY Ref. 47178DY



Unit with internal lighting with RGBW LED technology and remote control unit for switching colors. Also controlLED by DMX-1024 (wireless), enabling communication between one or more products simultaneously via the DMX transmitter (not included). There are two options to choose from: Professional XLR



DMX and Home WIFI DMX. (Remote control included).

### **Ambients**