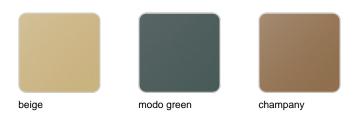

### **Finishes**

#### finishes

#### BASIC Ref. 47178A

Matt Polyethylene

SELF-WATERING Ref. 47178R

Self-watering system included in all planters except those with basic finish

#### LACQUERED Ref. 47178F

Lacquered Polyethylene

| I:    | 1-1: |                       |
|-------|------|-----------------------|
| ПΩ    | ntin | $\boldsymbol{\alpha}$ |
| 11( ) | htin | u                     |
|       |      | ~                     |