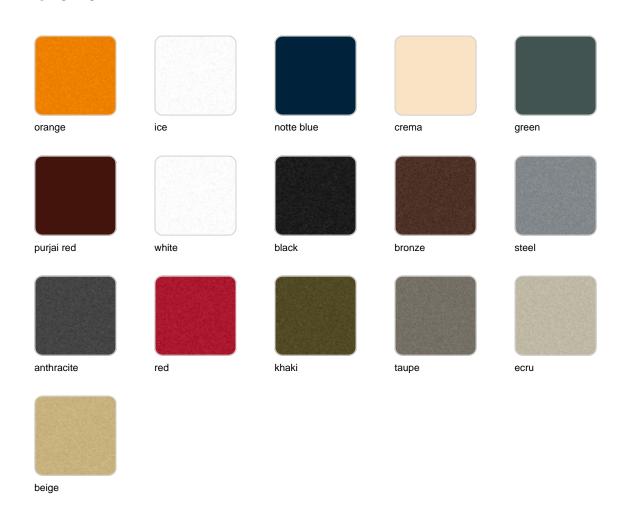

Products / Dining Tables / Gatsby Base ø50x73cm S50

## Gatsby base ø50x73cm s50

by Ramón Esteve

The Gatsby collection, designed by <u>Ramón Esteve</u> for <u>Vondom</u>, recalls the Art Déco lighting. Those crazy twenties. "Something new, extraordinary, beautiful, simple but sophisticatedly designed" said Francis Scott Fitzgerald about his aims for the novel he was about to write. The Great Gatsby was born in an age of prosperity, parties and excess. They called it "the American Dream".



## **VOUDOM**

### Info

## Description

Weight: 6.3 Kg



# **VOUDOM**

#### **Finishes**

#### finishes

#### BASIC Ref. 54454



Matt Polyethylene