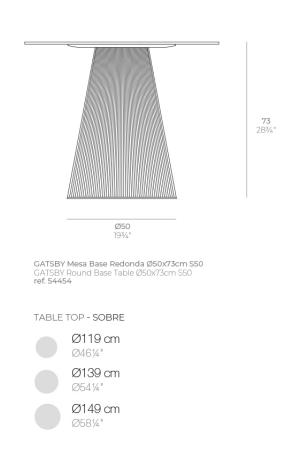

Products / Dining Tables / Gatsby Base ø50x73cm S50

## Description

Weight: 6.3 Kg

#### BASIC Ref. 54454

Matt Polyethylene