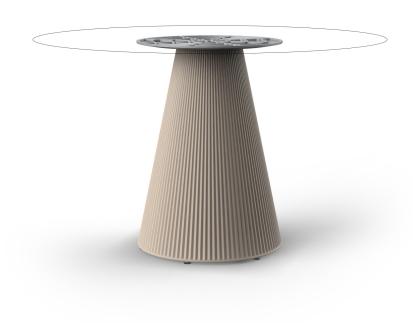

## Gatsby base ø50x73cm s50

by Ramón Esteve

The Gatsby collection, designed by <u>Ramón Esteve</u> for <u>Vondom</u>, recalls the Art Déco lighting. Those crazy twenties. "Something new, extraordinary, beautiful, simple but sophisticatedly designed" said Francis Scott Fitzgerald about his aims for the novel he was about to write. The Great Gatsby was born in an age of prosperity, parties and excess. They called it "the American Dream".