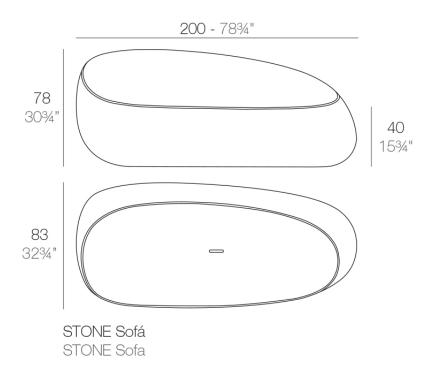

#### Description

Made of polyethylene resin by rotational moulding.100% Recyclable. Item suitable for indoor and outdoor use. Available in different finishes.

Weight: 40 Kg