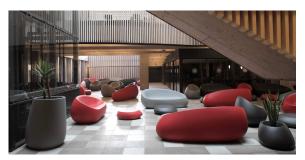

ultaneously via the DMX transmitter (not included). There are two options to choose from: Professional XLR DMX and Home WIFI DMX. (Remote control included). Optional battery

RGBW LED BATTERY Ref. 55005Y



Unit with internal lighting with battery-powered RGBW LED technology. Includes charger and remote control for switching colors and charger. Available only in matte ice white finish.



RGBW LED DMX BATTERY Ref. 55005DY



Unit with internal lighting with RGBW LED technology and remote control unit for switching colors. Also controlLED by DMX-1024 (wireless), enabling communication between one or more products simultaneously via the DMX transmitter (not included). There are two options to choose from: Professional XLR DMX and Home WIFI DMX. (Remote control included).

## **Ambients**