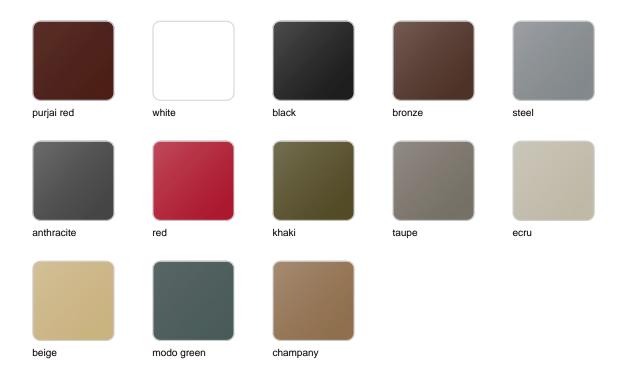

### **Finishes**

#### finishes

#### BASIC Ref. 55005

Matt Polyethylene

LACQUERED Ref. 55005F

Lacquered Polyethylene