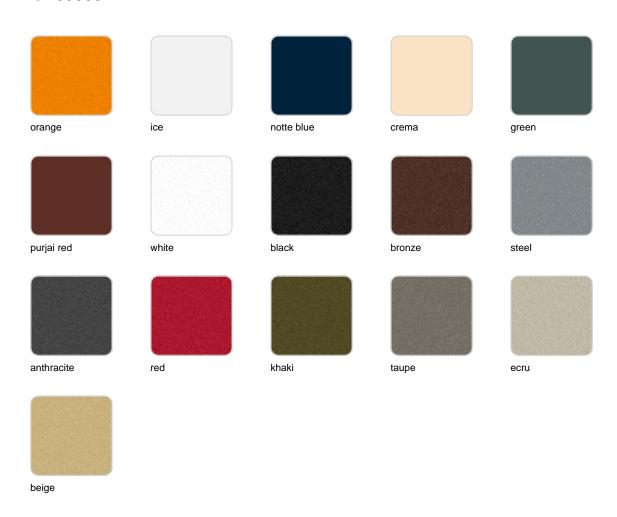

### **Finishes**

#### finishes

#### BASIC Ref. 55005

Matt Polyethylene

LACQUERED Ref. 55005F

Lacquered Polyethylene