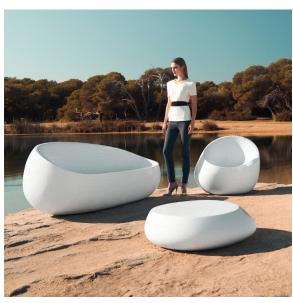

#### by Stefano Giovannoni & Elisa Gargan

Stones <u>outdoor furniture</u> collection, designed by <u>Stefano Giovannoni</u>, convinces with its organic shapes. As its name suggests it appears to be found in nature itself, creating synergism between the natural and the artificial landscape. Stones can fit perfectly into any environment, transmitting its own particular elegance, thanks to its material, as well as its original shape.

## **Ambients**