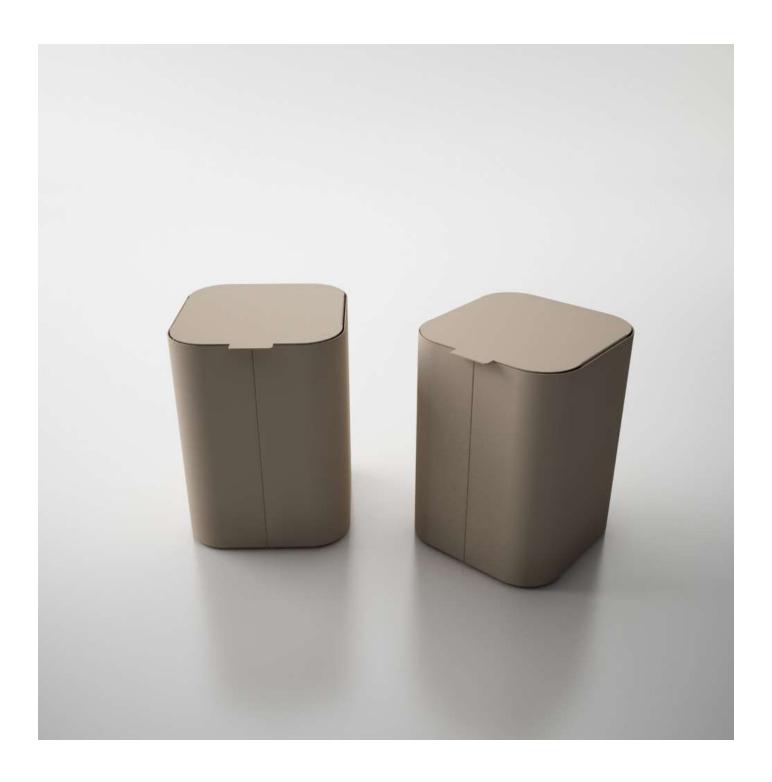

## General description:

13 liter bin with lid. Like all the bin of its series, it includes a galvanized steel inner ring that holds the bag. Can be used in roofed exteriors.

Designer: STC Studio.

#### Technical description:

DROP TOP MINI

·Materials:

Main structure: galvanized steel.

·Dimensions: 220x234x302mm 8.66x9.21x11.88".

 $mm\cdot \text{inches}$ 