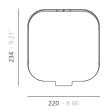

#### Technical description:

DROP TOP MINI

·Materials:

Main structure: galvanized steel.

·Dimensions: 220x234x302mm 8.66x9.21x11.88".

 $mm\cdot \text{inches}$ 