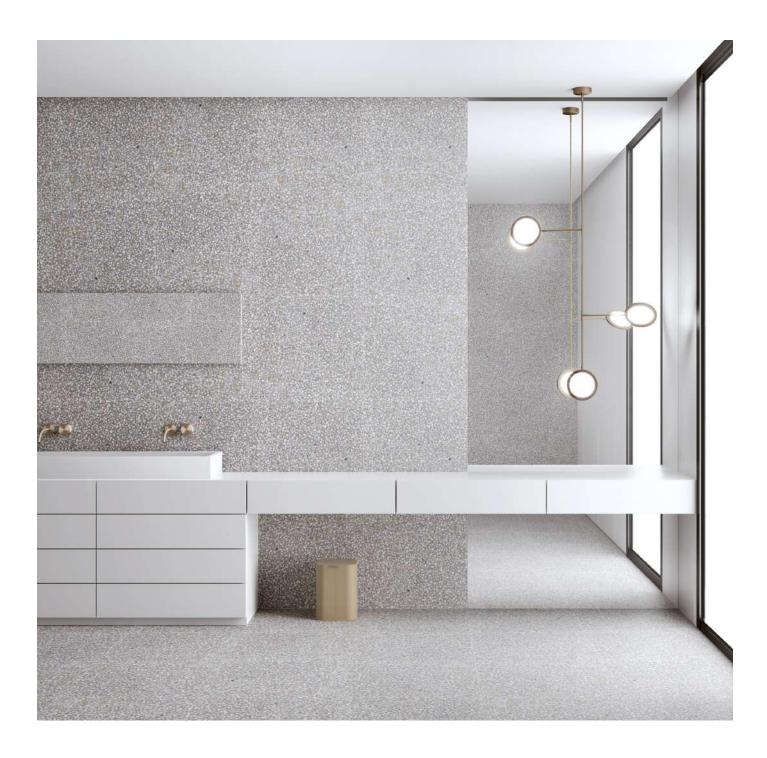

## General description:

13 liter bin with lid. Like all the bin of its series, it includes a galvanized steel inner ring that holds the bag. Can be used in roofed exteriors.

Designer: STC Studio.