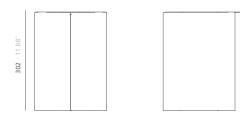

#### Technical description:

DROP TOP MINI

·Materials:

Main structure: galvanized steel.

·Dimensions: 220x234x302mm 8.66x9.21x11.88".

 $mm\cdot \text{inches}$ 