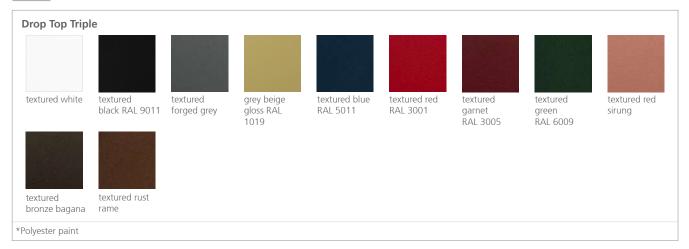

# systemtronic datasheet DROP TOP MINI



## General description:

13 liter bin with lid. Like all the bin of its series, it includes a galvanized steel inner ring that holds the bag. Can be used in roofed exteriors.

Designer: STC Studio.





#### Technical description:

DROP TOP MINI

·Materials:

Main structure: galvanized steel.

·Dimensions: 220x234x302mm 8.66x9.21x11.88".





 $mm\cdot \text{inches}$ 

#### Finishes:



Consult for special dimensions or any other modification.

#### Maintenance:

## -Polyester Paint:

For dry dirt (dust), use a damp cloth. For greasy/oily stains (fingerprints), wipe with a sponge with water and dishwashing liquid. Rinse with a damp cloth. Avoid using products containing solvents and/or pure ethyl alcohol.

## -Aluminum-metal-glass-melamine-plastic:

We recommend using normal cleaning products for delicate surfaces. Alcohol, solvents and abrasive agents must be avoided.

## Sustainability:

Manufacturing materials are 100% recyclable. The used paints do not contain solvents, do not consume water and do not generate emissions or waste. The result is a lower environmental impact.