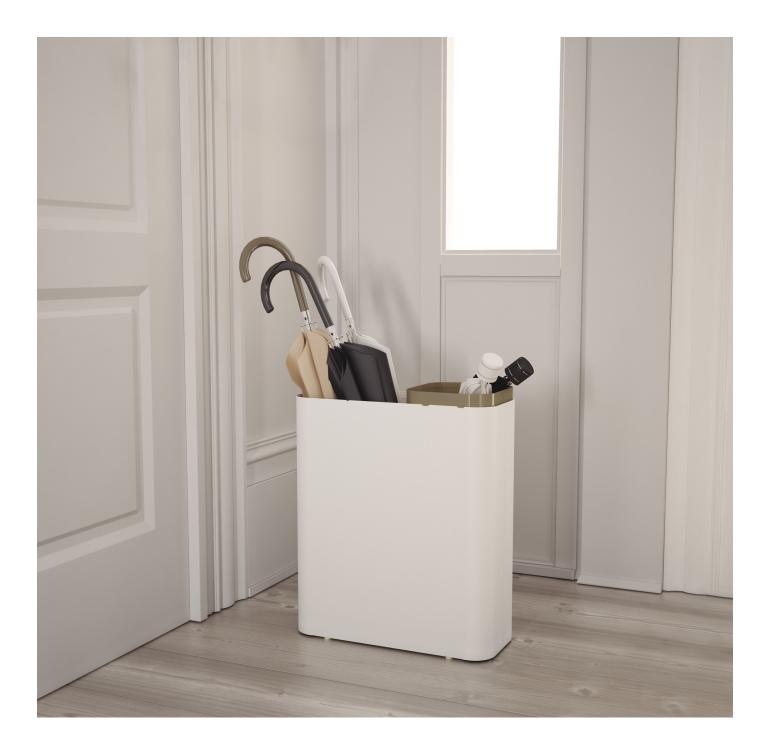

# General description:

Singular umbrella stand made of galvanized steel sheet with two separate buckets, one for long umbrellas and another bucket for folding ones. The colors of both can be combined.

Designer: STC Studio.