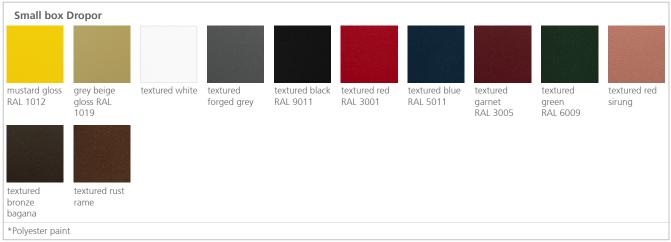

# systemtronic datasheet DROP OUT



# General description:

Singular umbrella stand made of galvanized steel sheet with two separate buckets, one for long umbrellas and another bucket for folding ones. The colors of both can be combined.

Designer: STC Studio.



### Technical description:

### DROT

#### ·Materials:

Main structure+smaill umbrella stand: galvanized steel. Water collects: polystyrene.

·Dimensions: 420x180x507mm 16.54x7.09x19.96"

### DROTOL

·Materials:

Main structure without smaill umbrella stand: galvanized steel. Water collects: polystyrene.

·Dimensions: 420x180x480mm 16.54x7.09x18.9"





mm · inches

### Finishes:





Consult for special dimensions or any other modification.



## Maintenance:

# -Polyester Paint:

For dry dirt (dust), use a damp cloth. For greasy/oily stains (fingerprints), wipe with a sponge with water and dishwashing liquid. Rinse with a damp cloth. Avoid using products containing solvents and/or pure ethyl alcohol.

#### -Aluminum-metal-glass-melamine-plastic:

We recommend using normal cleaning products for delicate surfaces. Alcohol, solvents and abrasive agents must be avoided.

#### Sustainability:

Manufacturing materials are 100% recyclable. The used paints do not contain solvents, do not consume water and do not generate emissions or waste. The result is a lower environmental impact.