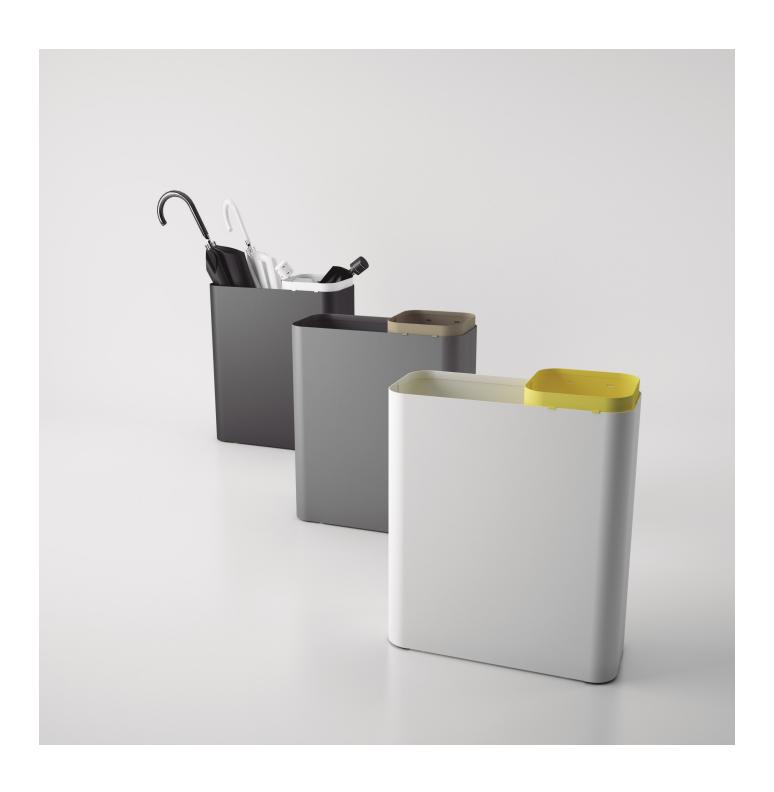

# General description:

Singular umbrella stand made of galvanized steel sheet with two separate buckets, one for long umbrellas and another bucket for folding ones. The colors of both can be combined.

Designer: STC Studio.

#### ·Materials:

Main structure+smaill umbrella stand: galvanized steel. Water collects: polystyrene.

·Dimensions: 420x180x507mm 16.54x7.09x19.96"

### DROTOL

·Materials:

Main structure without smaill umbrella stand: galvanized steel. Water collects: polystyrene.

·Dimensions: 420x180x480mm 16.54x7.09x18.9"

mm · inches