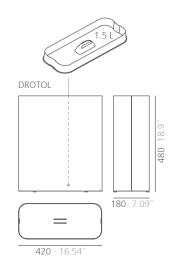

### DROTOL

·Materials:

Main structure without smaill umbrella stand: galvanized steel. Water collects: polystyrene.

·Dimensions: 420x180x480mm 16.54x7.09x18.9"

mm · inches