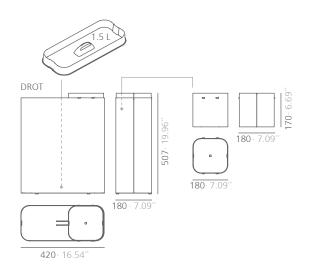

### DROT

#### ·Materials:

Main structure+smaill umbrella stand: galvanized steel. Water collects: polystyrene.

·Dimensions: 420x180x507mm 16.54x7.09x19.96"