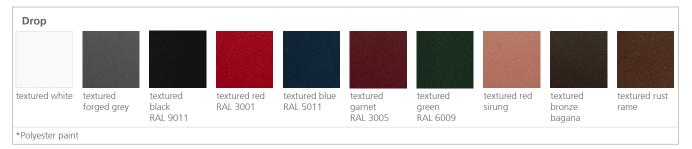

# systemtronic datasheet DROP OUT



# General description:

Singular umbrella stand made of galvanized steel sheet with two separate buckets, one for long umbrellas and another bucket for folding ones. The colors of both can be combined.

Designer: STC Studio.



### Technical description:

### DROT

#### ·Materials:

Main structure+smaill umbrella stand: galvanized steel. Water collects: polystyrene.

·Dimensions: 420x180x507mm 16.54x7.09x19.96"

### DROTOL

·Materials:

Main structure without smaill umbrella stand: galvanized steel. Water collects: polystyrene.

·Dimensions: 420x180x480mm 16.54x7.09x18.9"





mm · inches

### Finishes:





Consult for special dimensions or any other modification.



## Maintenance:

# -Polyester Paint:

For dry dirt (dust), use a damp cloth. For greasy/oily stains (fingerprints), wipe with a sponge with water and dishwashing liquid. Rinse with a damp cloth. Avoid using products containing solvents and/or pure ethyl alcohol.

#### -Aluminum-metal-glass-melamine-plastic:

We recommend using normal cleaning products for delicate surfaces. Alcohol, solvents and abrasive agents must be avoided.

#### Sustainability:

Manufacturing materials are 100% recyclable. The used paints do not contain solvents, do not consume water and do not generate emissions or waste. The result is a lower environmental impact.