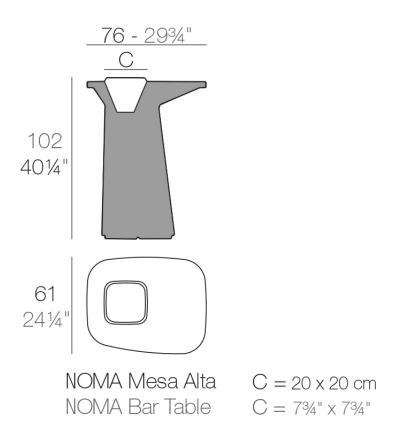

Products / High Tables / Noma Bar Table

### Noma bar table

by Javier Mariscal

The Noma Collection, designed by <u>Javier Mariscal</u> for the Spanish brand <u>Vondom</u>, is a group of outdoor items. There was an aim to create a new typology of furniture by combining the functions of a flowerpot and an outdoor table, and thus NOMA was born, a collection **characterized by its originality and versatile nature**.

#### Description

Made of polyethylene resin by rotational moulding. 100% Recyclable. Item suitable for indoor and outdoor use. Available in different finishes.

Weight: 15 Kg