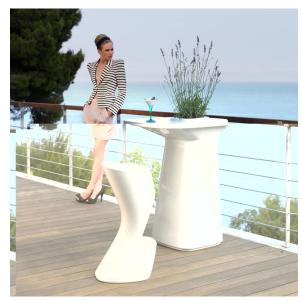

sly via the DMX transmitter (not included). There are two options to choose from: Professional XLR DMX and Home WIFI DMX. (Remote control included). Optional battery

RGBW LED BATTERY Ref. 45075Y



Unit with internal lighting with battery-powered RGBW LED technology. Includes charger and remote control for switching colors and charger. Available only in matte ice white finish.

RGBW LED DMX BATTERY Ref. 45075DY



Unit with internal lighting with RGBW LED technology and remote control unit for switching colors. Also controlLED by DMX-1024 (wireless), enabling communication between one or more products simultaneously via the DMX transmitter (not included). There are two options to choose from: Professional XLR



DMX and Home WIFI DMX. (Remote control included).

### **Ambients**