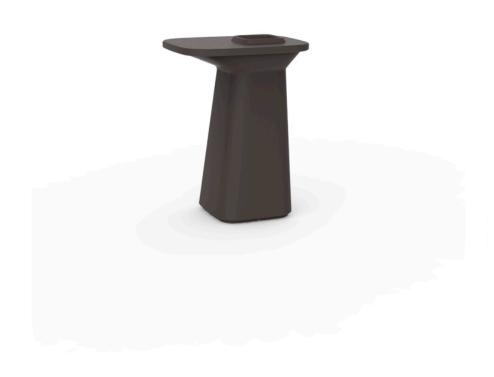

### Noma bar table

by Javier Mariscal

The Noma Collection, designed by <u>Javier Mariscal</u> for the Spanish brand <u>Vondom</u>, is a group of outdoor items. There was an aim to create a new typology of furniture by combining the functions of a flowerpot and an outdoor table, and thus NOMA was born, a collection **characterized by its originality and versatile nature**.

#### Description

Made of polyethylene resin by rotational moulding. 100% Recyclable. Item suitable for indoor and outdoor use. Available in different finishes.

Weight: 15 Kg