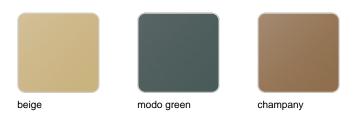

#### **Finishes**

#### finishes

#### BASIC Ref. 45075A

Matt Polyethylene

SELF-WATERING Ref. 45075R

Self-watering system included in all planters except those with basic finish