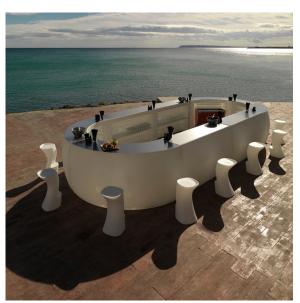

### Noma bar table

by Javier Mariscal

The Noma Collection, designed by <u>Javier Mariscal</u> for the Spanish brand <u>Vondom</u>, is a group of outdoor items. There was an aim to create a new typology of furniture by combining the functions of a flowerpot and an outdoor table, and thus NOMA was born, a collection **characterized by its originality and versatile nature**.

### **Ambients**