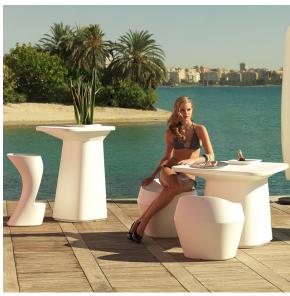

### Noma bar table

by Javier Mariscal

The Noma Collection, designed by <u>Javier Mariscal</u> for the Spanish brand <u>Vondom</u>, is a group of outdoor items. There was an aim to create a new typology of furniture by combining the functions of a flowerpot and an outdoor table, and thus NOMA was born, a collection **characterized by its originality and versatile nature**.

### **Ambients**