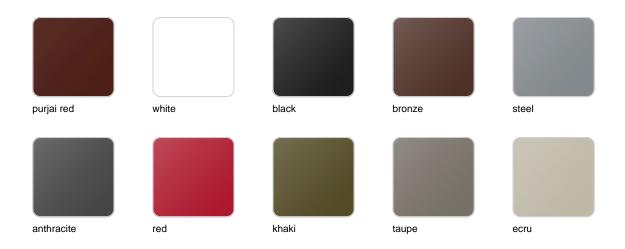

#### **Finishes**

#### finishes

#### BASIC Ref. 45075A

Matt Polyethylene

SELF-WATERING Ref. 45075R

Self-watering system included in all planters except those with basic finish