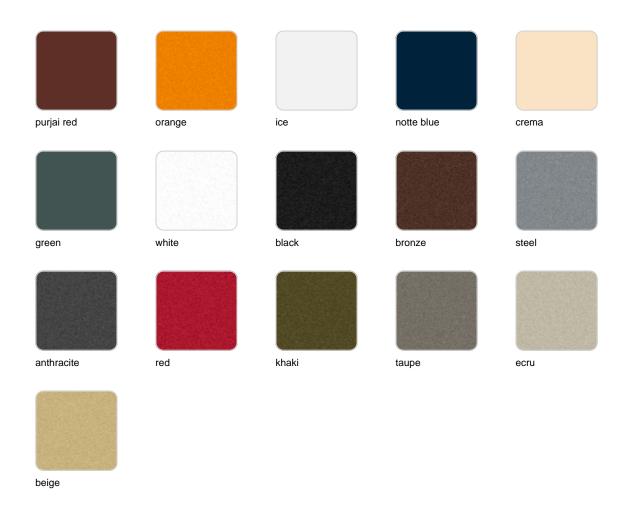

Products / High Tables / Noma Bar Table

### Noma bar table

by Javier Mariscal

The Noma Collection, designed by <u>Javier Mariscal</u> for the Spanish brand <u>Vondom</u>, is a group of outdoor items. There was an aim to create a new typology of furniture by combining the functions of a flowerpot and an outdoor table, and thus NOMA was born, a collection **characterized by its originality and versatile nature**.



#### Info

#### Description

Made of polyethylene resin by rotational moulding. 100% Recyclable. Item suitable for indoor and outdoor use. Available in different finishes.

Weight: 15 Kg



### **Accessories**

• ICE BUCKET

Ice bucket

#### **Finishes**

#### finishes

#### BASIC Ref. 45075A



Matt Polyethylene

SELF-WATERING Ref. 45075R



Self-watering system included in all planters except those with basic finish

#### LACQUERED Ref. 45075F







Lacquered Polyethylene

| I:    | 1-1: |                       |
|-------|------|-----------------------|
| ПΩ    | ntin | $\boldsymbol{\alpha}$ |
| 11( ) | htin | u                     |
|       |      | ~                     |

WHITE LED Ref. 45075W



White internally lit unit with LED technology. Available only in matte ice white finish.

RGBW LED Ref. 45075L



Unit with internal lighting with RGBW LED technology and remote control unit for switching colors. Available only in matte ice white finish. Remote control included.

RGBW LED DMX Ref. 45075D





Unit with internal lighting with RGBW LED technology and remote control