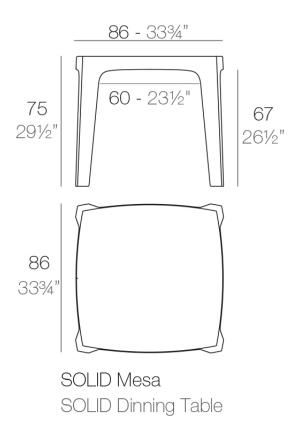

### Info

### Description

Made of injected polypropylene with mineral additives. Stackable. Available in several colors. Item suitable for indoor and outdoor use.

Weight: 11 Kg