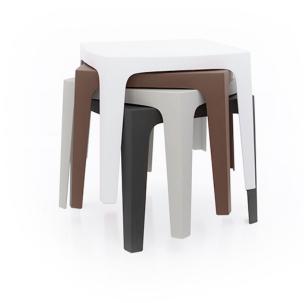

#### by Stefano Giovannoni

Solid outdoor furniture collection, designed by <u>Stefano Giovannoni</u> for <u>Vondom</u>. It's a group of items which, although **being light offer stability** thanks to their geometric and well-defined cut, as if they were sculpted from stone.

### Description

Made of injected polypropylene with mineral additives. Stackable. Available in several colors. Item suitable for indoor and outdoor use.

Weight: 11 Kg