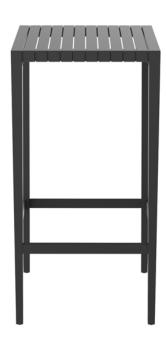

# Spritz bar table

by Archirivolto Design

Spritz <u>outdoor furniture</u> collection, designed by <u>Archirivolto Design</u> for <u>Vondom</u>. "The **white wooden fences lining the beach**, the small strips that follow each other, in their perfect geometry." It's this picture that inspired the collection, which is composed of the stolen details to this inspiration.

#### Description

Made of injected polypropylene with fiber glass. Stackable. Available in several colors. Item suitable for indoor and outdoor use.

Weight: 8.23 Kg