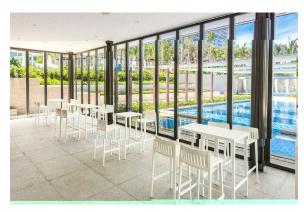

Products / High Tables / Spritz Bar Table

# Spritz bar table

by Archirivolto Design

Spritz <u>outdoor furniture</u> collection, designed by <u>Archirivolto Design</u> for <u>Vondom</u>. "The **white wooden fences lining the beach**, the small strips that follow each other, in their perfect geometry." It's this picture that inspired the collection, which is composed of the stolen details to this inspiration.



#### Info

#### Description

Made of injected polypropylene with fiber glass. Stackable. Available in several colors. Item suitable for indoor and outdoor use.

Weight: 8.23 Kg



### **Finishes**

#### finishes

BASIC PP Ref. 56018











Available in various colors

### **Ambients**