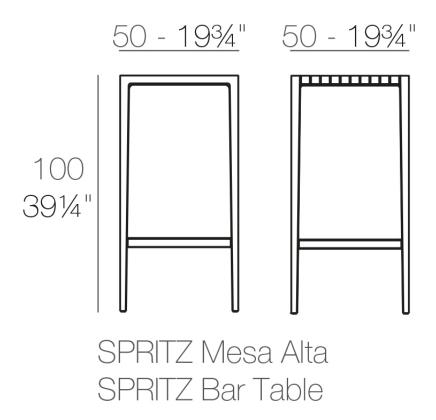

#### Description

Made of injected polypropylene with fiber glass. Stackable. Available in several colors. Item suitable for indoor and outdoor use.

Weight: 8.23 Kg