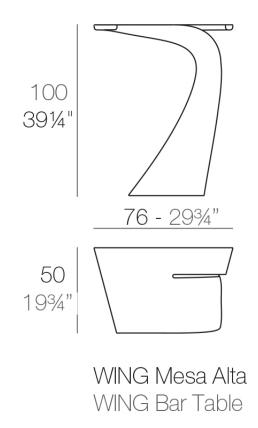

Products / High Tables / Wing Bar Table 50x76x100

#### Description

Made of polyethylene resin by rotational moulding. 100% Recyclable. Item suitable for indoor and outdoor use. Available in different finishes.

Weight: 12 Kg