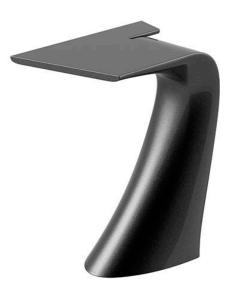

# Wing bar table 50x76x100 by A-cero

The outdoor furniture's Wing Collection by <u>A-cero</u> for <u>Vondom</u>, was born as a result of the folding of the straight and curve lines projection mixed in a dynamic way.

#### Description

Made of polyethylene resin by rotational moulding. 100% Recyclable. Item suitable for indoor and outdoor use. Available in different finishes.

Weight: 12 Kg