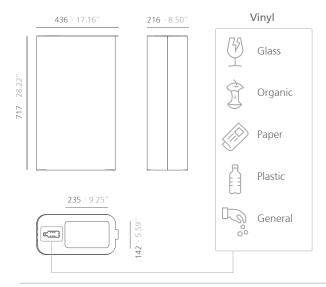

## Dimensions:

DROP TOP: 436x216x717mm 17.16x8.5x28.22"

Capacity: 62 liters.

#### DROP TOP

mm · inches