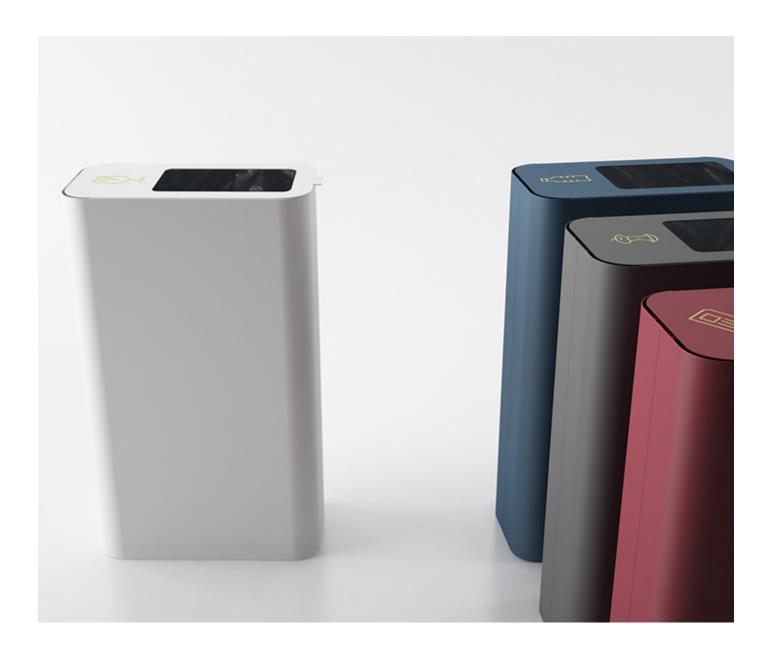

# General description:

Expanding the Drop collection, we present the paper bin that partially hides the waste and its being identified with a vinyl pictogram for its classification in: glass, organic, general, paper or plastic. Designed so they can be combined between them.

Made of galvanized steel and painted with thermo-hardened powder paint lacquered in the oven. Includes a galvanized steel inner ring that holds the bag. Can be used in roofed exteriors.

Being the capacity of the litter bin of 62 liters, we recommend 65x90cm garbage bags or 65 or 70 liter garbage bags.