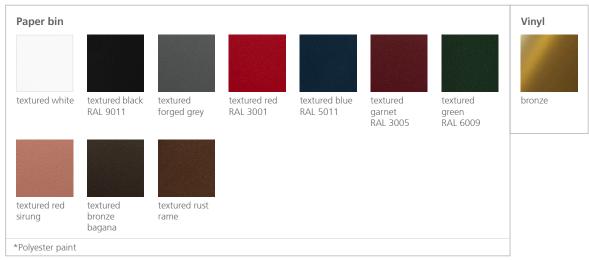

xpanding the Drop collection, we present the paper bin that partially hides the waste and its being identified with a vinyl pictogram for its classification in: glass, organic, general, paper or plastic. Designed so they can be combined between them.

Made of galvanized steel and painted with thermo-hardened powder paint lacquered in the oven. Includes a galvanized steel inner ring that holds the bag. Can be used in roofed exteriors.

Being the capacity of the litter bin of 62 liters, we recommend 65x90cm garbage bags or 65 or 70 liter garbage bags.

Designer: STC Studio.

## Technical description:

## Materials:

Structure: galvanized steel. Ring: galvanized steel.

## Dimensions:

DROP TOP: 436x216x717mm 17.16x8.5x28.22"

Capacity: 62 liters.

#### DROP TOP



mm · inches

## Finishes:



Consult for special dimensions or any other modification.

# Maintenance:

# -Polyester Paint:

For dry dirt (dust), use a damp cloth. For greasy/oily stains (fingerprints), wipe with a sponge with water and dishwashing liquid. Rinse with a damp cloth. Avoid using products containing solvents and/or pure ethyl alcohol.

# Sustainability:

Manufacturing materials are 100% recyclable. The used paints do not contain solvents, do not consume water and do not generate emissions or waste. The result is a lower environmental impact.