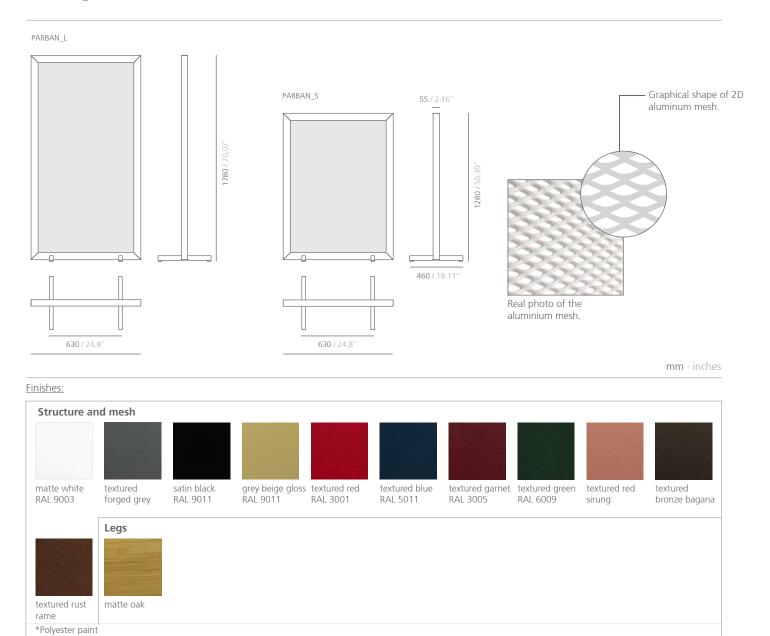

#### Material:

Structure: Extruded aluminium profile.

Expanded mesh: Aluminium.

Legs: two galvanized steel platens covered with natural oak wood. It includes PTFE plugs to protect the separator and floor.

#### Dimensions:

PARBAN\_L: 950x460X1780 mm 37.40"x18.11"x70.07" PARBAN\_S: 950x460X1280 mm 37.40"x18.11"x50.39"

Maintenance: