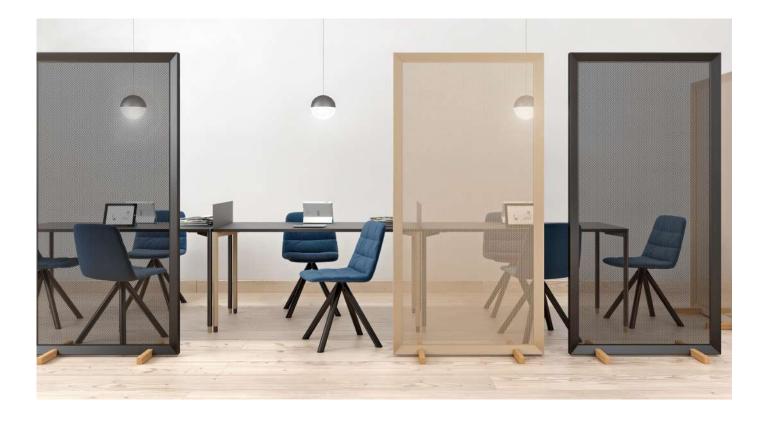

# General description:

Elegant and minimalist metallic room divider with oak feet, composed by rectangular structure of triangular section which frames a metal mesh. Available in different colors and sizes.