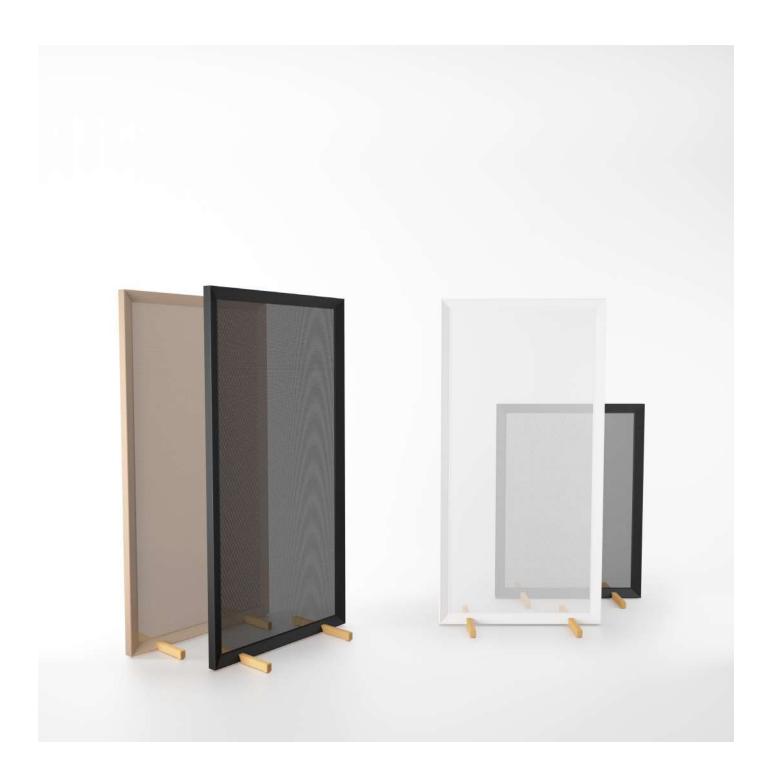

# General description:

Elegant and minimalist metallic room divider with oak feet, composed by rectangular structure of triangular section which frames a metal mesh. Available in different colors and sizes.

#### Material:

Structure: Extruded aluminium profile.

Expanded mesh: Aluminium.

Legs: two galvanized steel platens covered with natural oak wood. It includes PTFE plugs to protect the separator and floor.

#### Dimensions:

PARBAN\_L: 950x460X1780 mm 37.40"x18.11"x70.07" PARBAN\_S: 950x460X1280 mm 37.40"x18.11"x50.39"

Maintenance: