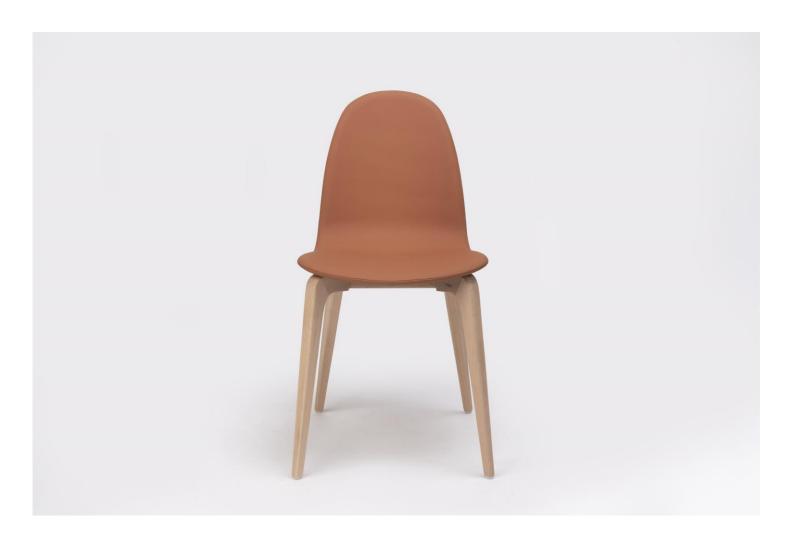

# Wood chair

Welcoming with smooth shapes, the Bob wood chair is inspired by the peacefulness of nature and the soul of the north to create pleasant, calm spaces, subtle yet contemporary. With its smooth wooden frame, it gives a warm and cozy touch to any space.

# DIMENSIONS

46 cm x 54 cm x 82 cm x 47 cm (18.1" x 21.3" x 32.3" x 18.5") [width x depth x height x seat height]