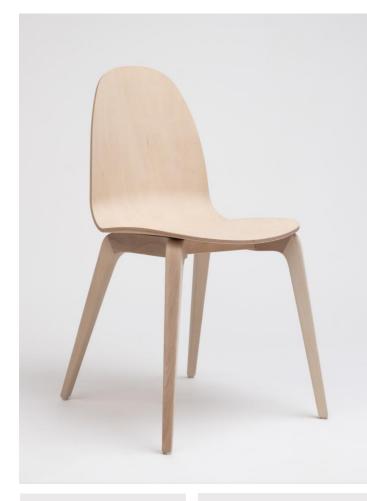

# Wood chair

Welcoming with smooth shapes, the Bob wood chair is inspired by the peacefulness of nature and the soul of the north to create pleasant, calm spaces, subtle yet contemporary. With its smooth wooden frame, it gives a warm and cozy touch to any space.

## FRAME

#### Material

Solid Beech wood bowed with a singular method and CNC machined. Medium density: 720 kg/m<sup>3</sup> (44.9 lb/ft<sup>3</sup>); Flex Strength: 1120 kg/cm<sup>2</sup> (15,900 psi); Tensile Strength: 1210 kg/cm<sup>2</sup> (17,200 psi)

# SHELL

#### Beech

Beech plywood board shell, 10 mm (0.4") thick. It's made with nine especially treated sheets, glued, pressed and CNC machined.