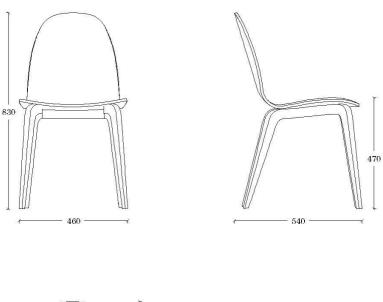

# DIMENSIONS

46 cm x 54 cm x 82 cm x 47 cm (18.1" x 21.3" x 32.3" x 18.5") [width x depth x height x seat height]