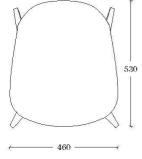

# DIMENSIONS

46 cm x 54 cm x 82 cm x 47 cm (18.1" x 21.3" x 32.3" x 18.5") [width x depth x height x seat height]