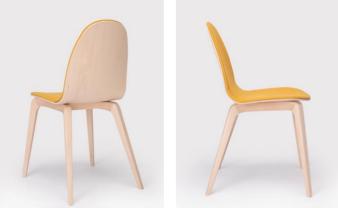

# Wood chair

Welcoming with smooth shapes, the Bob wood chair is inspired by the peacefulness of nature and the soul of the north to create pleasant, calm spaces, subtle yet contemporary. With its smooth wooden frame, it gives a warm and cozy touch to any space.

#### Combi (Beech + fabric)

Two assembled Beech plywood sheets, upholstered front and varnished back (4 and 7 mm thick) (0.16" and 0.27"). Medium density polyether stuffing foam.