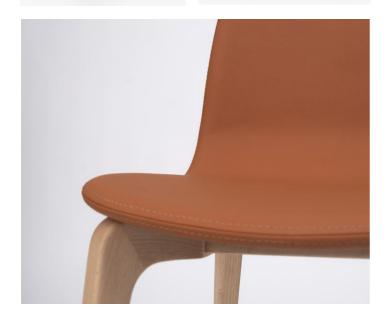

#### Fabrics

 $8\,$  mm (0.31") thick Beech plywood board shell. Medium density polyether stuffing foam.

#### Combi (Beech + fabric)

Two assembled Beech plywood sheets, upholstered front and varnished back (4 and 7 mm thick) (0.16" and 0.27"). Medium density polyether stuffing foam.