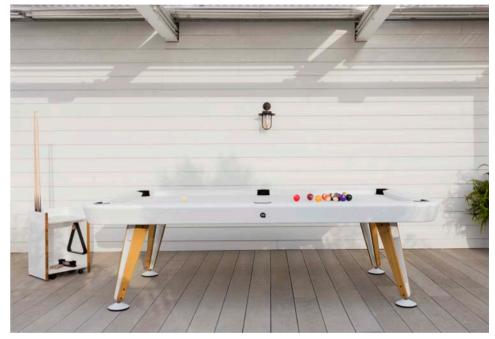

# **Diagonal Outdoor Pool Table**

## by Yonoh

The Diagnal board is a compact **fibre cement** slab. **Tougher, lighter** and more **sustainable** than slate. It comes in a **single piece** for **easy assembly**, without the need for a team of professionals, and levelling.