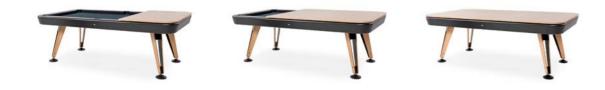

# **Diagonal Top**

## It comes in 3 spare pieces

#### Materials

Packaging

Weight 114.6 lb | 55 kg

**Dimensions:** 

57.8x35x9.8 in | 147x89x25

**Indoor top:** Cross-ply and irko, walnut or oak finish. **Outdoor top:** Fenix (white or black).