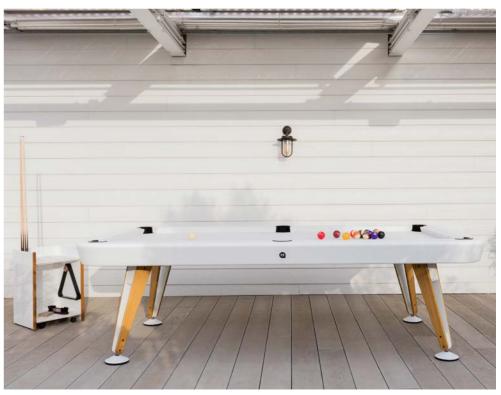

Like a line, which crosses a space from end to end, the **Diagonal pool table** fills any room with design, elegance and a playful attitude.

> info@rs-barcelona.com rs-barcelona.com Follow us

# **Diagonal Outdoor Pool Table**

## by Yonoh

The Diagnal board is a compact **fibre cement** slab. **Tougher, lighter** and more **sustainable** than slate. It comes in a **single piece** for **easy assembly**, without the need for a team of professionals, and levelling.