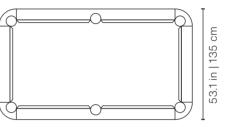

#### 7ft American

31.4 in | 80 92.7 in | 235,5 cm

Playing area: 78.7x39.4 in | 200x100 cm

8ft American 31.4 in | 80 c

102.4 in | 260 cm

Playing area: 88.2x22.1 in | 224x112 cm

#### 7ft American

92.7 in | 235,5 cm

Playing area: 78.7x39.4 in | 200x100 cm