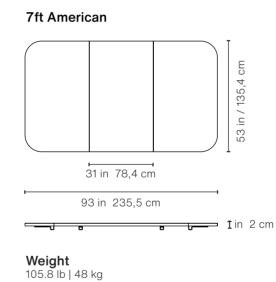

#### 7ft American

31.4 in | 80 92.7 in | 235,5 cm

Playing area: 78.7x39.4 in | 200x100 cm

8ft American 31.4 in | 80 c

102.4 in | 260 cm

Playing area: 88.2x22.1 in | 224x112 cm