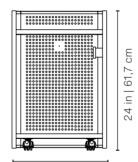

## **Technical Info**

Weight 33 lb | 15 kg

Packaging Dimensions: 18.9x17.3x26.6 in | 48x44x67 cm

Weight 35.3 lb | 16 kg

Balls, cues, black chalk, triangle and brush are included with Diagonal pool tables. Diagonal floor cue rack comes without accesories.

Weight 35.3 lb | 16 kg

Balls, cues, black chalk, triangle and brush are included with Diagonal pool tables. Diagonal floor cue rack comes without accesories.