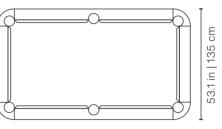

Cloth: Gorina 90% worsted wool and 10% nylon. Board: 20 mm thickness 1 piece fibre cement. Legs: Steel with micro textured polyester paint and iroko wallnut or oak wood.

Cushion: K66 premium rubber cushion.

#### rs-barcelona

Weight 493.8 lb | 224 kg

Packaging **Dimensions:** 

СШ

СШ

98x58x21.6 in | 248x148x55 cm

Weight 639.9 lb | 290 kg

Weight 529 lb | 240 kg

Packaging **Dimensions:** 107.1x65x21.6 in | 272x165x55 cm

Weiaht 705.5 lb | 320 kg



# **Diagonal Outdoor Pool Table**

## by Yonoh



The Diagnal board is a compact **fibre cement** slab. **Tougher, lighter** and more **sustainable** than slate. It comes in a **single piece** for **easy assembly**, without the need for a team of professionals, and levelling.

# **Technical Info**

#### 7ft American

92.7 in | 235,5 cm



Playing area: 78.7x39.4 in | 200x100 cm

#### 8ft American



102.4 in | 260 cm



Playing area: 88.2x22.1 in | 224x112 cm

#### Materials

**Structure:** Primer coated steel with micro textured polyester paint.

Cloth: Solid from Sunbrella (100% acrylic).
Board: 20 mm thickness 1 piece fibre cement.
Legs: Primer coated steel with micro textured and iroko wallnut or oak wood.
Cushion: K66 premium rubber cushion.

Weight 493.8 lb | 224 kg

СIJ

31.4 in | 80

Packaging Dimensions:

98x58x21.6 in | 248x148x55 cm

Weight 639.9 lb | 290 kg

#### **Weight** 529 lb | 240 kg

Packaging

Dimensions: 107.1x65x21.6 in | 272x165x55 cm

Weight 705.5 lb | 320 kgi



# **Diagonal Indoor Floor Cue Rack**



RAL 9005

RAL 9016

TEXTURED TEXTURED

RAL 3020

TEXTURED TEXTURED

RAL 5013

RAL 6011

TEXTURED