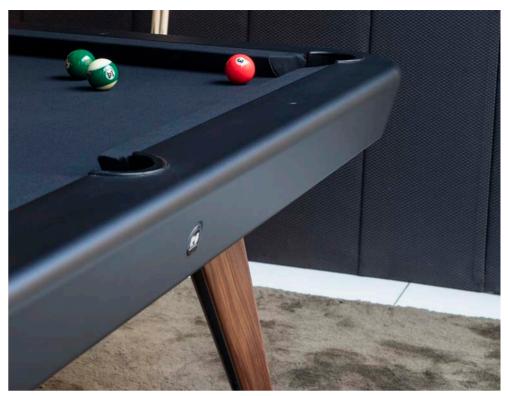

# **diagonal**images

- Diagonal outdoor + Fenix top -

- Diagonal indoor black-walnut -

- Diagonal floor cue rack detail -