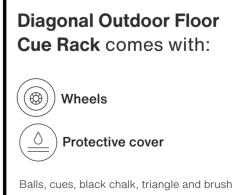

# **Diagonal Outdoor Floor Cue Rack**

by Yonoh

## **Technical Info**

Weight 33 lb | 15 kg

Packaging Dimensions: 18.9x17.3x26.6 in | 48x44x67 cm

Weight 35.3 lb | 16 kg

Balls, cues, black chalk, triangle and brush are included with Diagonal pool tables. Diagonal floor cue rack comes without accesories.

Weight 35.3 lb | 16 kg

Balls, cues, black chalk, triangle and brush are included with Diagonal pool tables. Diagonal floor cue rack comes without accesories.