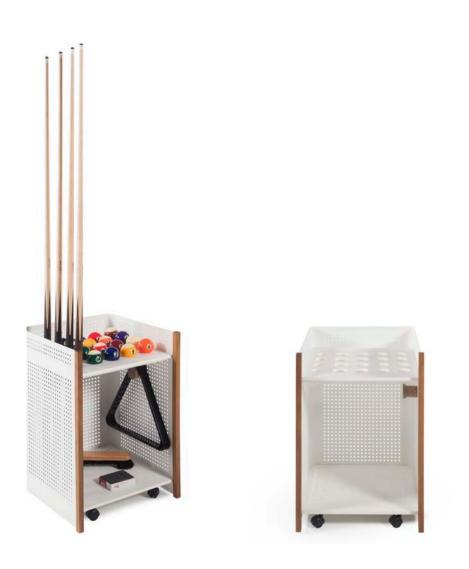

# **Diagonal Indoor Floor Cue Rack**

RAL 9005

RAL 9016

TEXTURED TEXTURED

RAL 3020

TEXTURED TEXTURED

RAL 5013

RAL 6011

## **Technical Info**

Weight 33 lb | 15 kg

Packaging Dimensions: 18.9x17.3x26.6 in | 48x44x67 cm

Weight 35.3 lb | 16 kg

Balls, cues, black chalk, triangle and brush are included with Diagonal pool tables. Diagonal floor cue rack comes without accesories.

#### Materials

Structure: Steel finished with a micro textured polyester paint. Trays: Iroko, walnut or oak

16