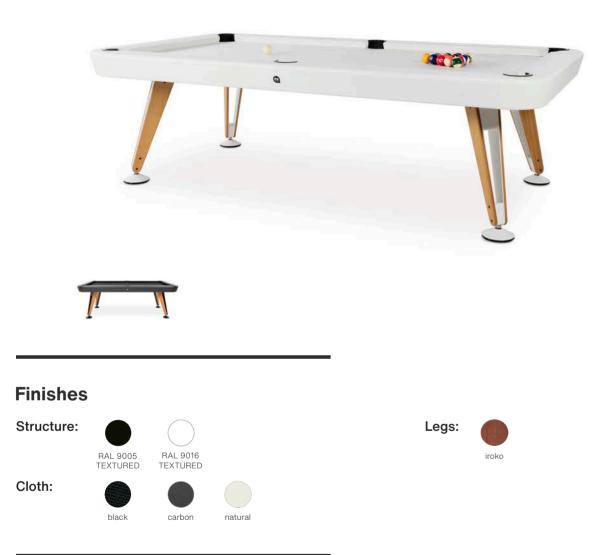

# Make it yours

Customisation options

Customise your pool table with the RAL colour and cloth\* that fit to your project.

And add your logo on the cloth.

\* Ask for the colour options

#### **Materials**

Structure: Steel with micro textured polyester paint.

Cloth: Gorina 90% worsted wool and 10% nylon. Board: 20 mm thickness 1 piece fibre cement. Legs: Steel with micro textured polyester paint and iroko wallnut or oak wood.