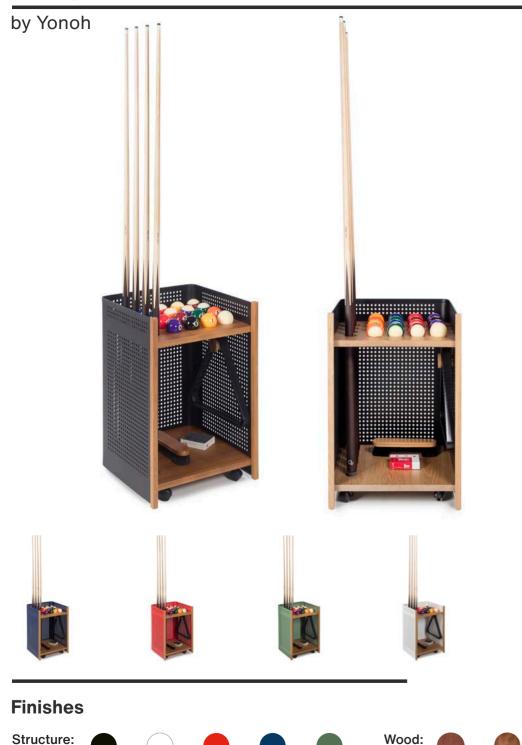

# **Diagonal Indoor Floor Cue Rack**

RAL 9005

RAL 9016

TEXTURED TEXTURED

RAL 3020

TEXTURED TEXTURED

RAL 5013

RAL 6011

TEXTURED

walnut

iroko

oak

#### Materials

Structure: Steel finished with a micro textured polyester paint. Trays: Iroko, walnut or oak

16