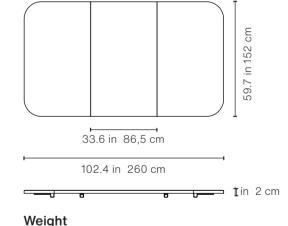

#### 7ft American

92.7 in | 235,5 cm

Playing area: 78.7x39.4 in | 200x100 cm

#### 8ft American

102.4 in | 260 cm

Playing area: 88.2x22.1 in | 224x112 cm