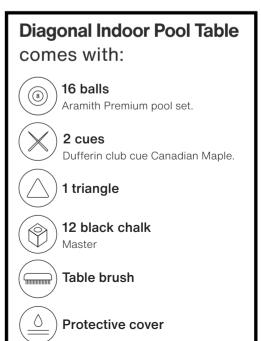

## **Technical Info**

Weight 33 lb | 15 kg

Packaging Dimensions: 18.9x17.3x26.6 in | 48x44x67 cm

Weight 35.3 lb | 16 kg

Balls, cues, black chalk, triangle and brush are included with Diagonal pool tables. Diagonal floor cue rack comes without accesories.

Weight 35.3 lb | 16 kg

Balls, cues, black chalk, triangle and brush are included with Diagonal pool tables. Diagonal floor cue rack comes without accesories.