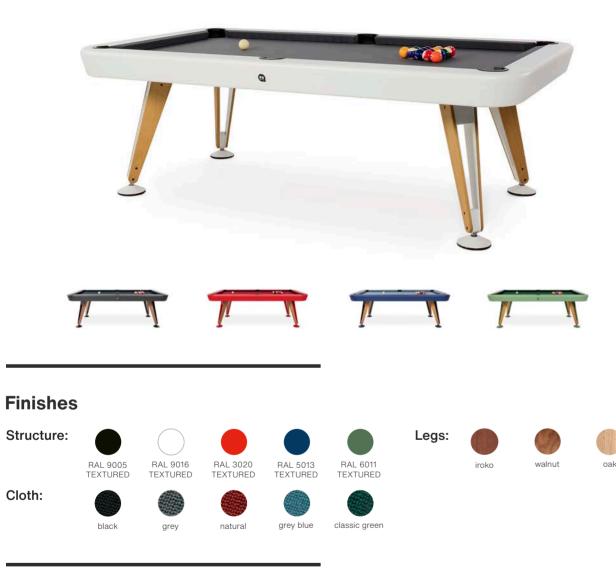

# Make it yours

Customisation options

Customise your pool table with the RAL colour and cloth\* that fit to your project.

And add your logo on the cloth.

\* Ask for the colour options

# **Diagonal Indoor Floor Cue Rack**

RAL 9005

RAL 9016

TEXTURED TEXTURED

RAL 3020

TEXTURED TEXTURED

RAL 5013

RAL 6011

TEXTURED

walnut

iroko

oak