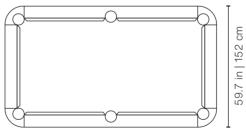

#### 7ft American

31.4 in | 80 92.7 in | 235,5 cm

Playing area: 78.7x39.4 in | 200x100 cm

8ft American 31.4 in | 80 c

102.4 in | 260 cm

Playing area: 88.2x22.1 in | 224x112 cm