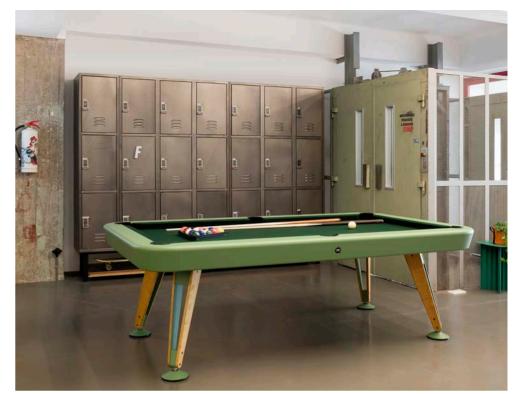

# **Diagonal Outdoor Pool Table**

## by Yonoh

The Diagnal board is a compact **fibre cement** slab. **Tougher, lighter** and more **sustainable** than slate. It comes in a **single piece** for **easy assembly**, without the need for a team of professionals, and levelling.