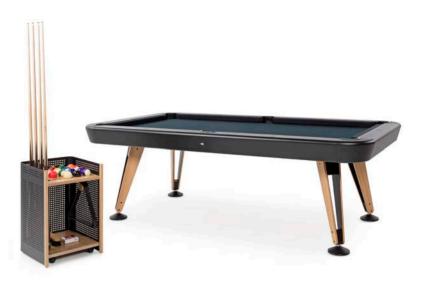

Like a line, which crosses a space from end to end, the **Diagonal pool table** fills any room with design, elegance and a playful attitude.

> info@rs-barcelona.com rs-barcelona.com Follow us

# **Diagonal Indoor Pool Table**

# **Diagonal Indoor Floor Cue Rack**

RAL 9005

RAL 9016

TEXTURED TEXTURED

RAL 3020

TEXTURED TEXTURED

RAL 5013

RAL 6011

## **Technical Info**

Weight 33 lb | 15 kg

Packaging Dimensions: 18.9x17.3x26.6 in | 48x44x67 cm

Weight 35.3 lb | 16 kg

Balls, cues, black chalk, triangle and brush are included with Diagonal pool tables. Diagonal floor cue rack comes without accesories.