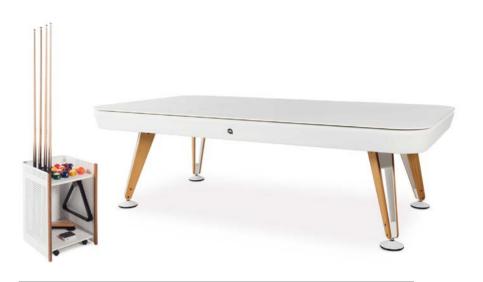

Like a line, which crosses a space from end to end, the **Diagonal pool table** fills any room with design, elegance and a playful attitude.

> info@rs-barcelona.com rs-barcelona.com Follow us

# **Diagonal Indoor Pool Table**

## by Yonoh

# **Diagonal Indoor Floor Cue Rack**

RAL 9005

RAL 9016

TEXTURED TEXTURED

RAL 3020

TEXTURED TEXTURED

RAL 5013

RAL 6011

# **Diagonal Outdoor Floor Cue Rack**

by Yonoh