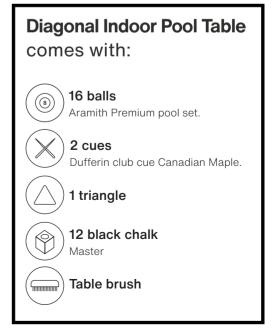

## **Technical Info**

Weight 33 lb | 15 kg

Packaging Dimensions: 18.9x17.3x26.6 in | 48x44x67 cm

Weight 35.3 lb | 16 kg

Balls, cues, black chalk, triangle and brush are included with Diagonal pool tables. Diagonal floor cue rack comes without accesories.

Weight 35.3 lb | 16 kg

Balls, cues, black chalk, triangle and brush are included with Diagonal pool tables. Diagonal floor cue rack comes without accesories.