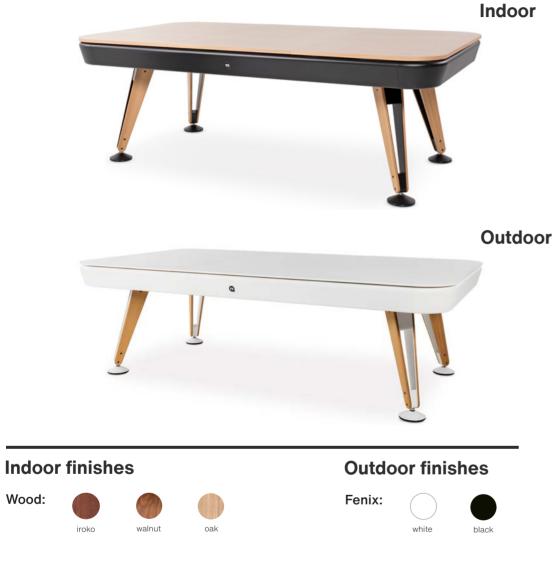

# **Diagonal Indoor Pool Table**

#### **Materials**

Structure: Steel with micro textured polyester paint.

Cloth: Gorina 90% worsted wool and 10% nylon. Board: 20 mm thickness 1 piece fibre cement. Legs: Steel with micro textured polyester paint and iroko wallnut or oak wood.

# **Diagonal Outdoor Pool Table**

## by Yonoh

The Diagnal board is a compact **fibre cement** slab. **Tougher, lighter** and more **sustainable** than slate. It comes in a **single piece** for **easy assembly**, without the need for a team of professionals, and levelling.

#### Materials

**Structure:** Primer coated steel with micro textured polyester paint.

Cloth: Solid from Sunbrella (100% acrylic).
Board: 20 mm thickness 1 piece fibre cement.
Legs: Primer coated steel with micro textured and iroko wallnut or oak wood.
Cushion: K66 premium rubber cushion.