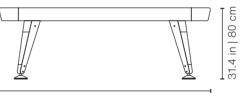

#### 7ft American

31.4 in | 80 92.7 in | 235,5 cm

Playing area: 78.7x39.4 in | 200x100 cm

8ft American 31.4 in | 80 c

102.4 in | 260 cm

Playing area: 88.2x22.1 in | 224x112 cm