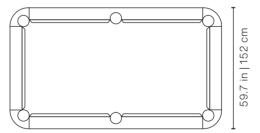

#### 7ft American

31.4 in | 80 92.7 in | 235,5 cm

Playing area: 78.7x39.4 in | 200x100 cm

8ft American 31.4 in | 80 c

102.4 in | 260 cm

Playing area: 88.2x22.1 in | 224x112 cm