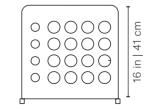

107.1x65x21.6 in | 272x165x55 cm

Weight 705.5 lb | 320 kgi



# **Diagonal Indoor Floor Cue Rack**



RAL 9005

RAL 9016

TEXTURED TEXTURED

RAL 3020

TEXTURED TEXTURED

RAL 5013

RAL 6011

TEXTURED

walnut

iroko

oak



## **Technical Info**



Weight 33 lb | 15 kg

Packaging Dimensions: 18.9x17.3x26.6 in | 48x44x67 cm

Weight 35.3 lb | 16 kg





Balls, cues, black chalk, triangle and brush are included with Diagonal pool tables. Diagonal floor cue rack comes without accesories.

# 16.3 in | 41,5 cm

0000

#### Materials

Structure: Steel finished with a micro textured polyester paint. Trays: Iroko, walnut or oak

16

# **Diagonal Outdoor Floor Cue Rack**

by Yonoh



## **Finishes**

Structure:

RAL 9005 RAL 9016 TEXTURED TEXTURED





## **Technical Info**



#### 16.3 in | 41,5 cm



#### Materials

Structure: Primer coated steel with micro textured polyester paint. Trays: Fenix (white or black). Wooden details: Iroko wood.

Weight 33 lb | 15 kg

Packaging Dimensions: 18.9x17.3x26.6 in | 48x44x67 cm

Weight 35.3 lb | 16 kg



Balls, cues, black chalk, triangle and brush are included with Diagonal pool tables. Diagonal floor cue rack comes without accesories.

# **Diagonal Top**

# by Rafael Rodríguez



## It comes in 3 spare pieces







## **Technical Info**



## 8ft American



Weight 132.3 lb | 60 kg

Packaging dimensions: 63.4x37.4x10.2 in | 161x95x26 cm

**Weight** 147.7 lb | 67 kg

#### Materials

Packaging

Weight 114.6 lb | 55 kg

**Dimensions:** 

57.8x35x9.8 in | 147x89x25

**Indoor top:** Cross-ply and irko, walnut or oak finish. **Outdoor top:** Fenix