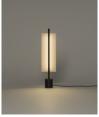

### Lámina 165

Antoni Arola. 2023 Floor Lamp

A line of light and a thin metal sheet create a faint yet effective diffusion.

Lámina was born in a flash as a family of pendant lamps, with an exceptional lightness that knows how to be smart. It now stands as light sculptures that contrast with any wall finish on its back.

White and concave lampshade of 165 cm, opens up new depths of space both vertically and horizontally.

## **General description:**

White grey metallic shade with brilliant finish (exterior).

Black metal structure with matte finish.

Polycarbonate diffuser.

Dimmer and switch incorporated into the luminaire.

Electric cable length: 2,5 m / 98.4"