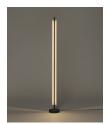

### Lámina 165

Antoni Arola. 2023 Floor Lamp

A line of light and a thin metal sheet create a faint yet effective diffusion.

Lámina was born in a flash as a family of pendant lamps, with an exceptional lightness that knows how to be smart. It now stands as light sculptures that contrast with any wall finish on its back.

White and concave lampshade of 165 cm, opens up new depths of space both vertically and horizontally.

## **General description:**

White grey metallic shade with brilliant finish (exterior).

Black metal structure with matte finish.

Polycarbonate diffuser.

Dimmer and switch incorporated into the luminaire.

Electric cable length: 2,5 m / 98.4"