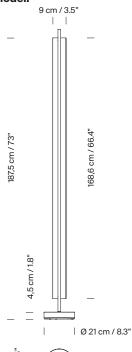

### Lámina 165

Antoni Arola. 2023 Floor Lamp

A line of light and a thin metal sheet create a faint yet effective diffusion.

Lámina was born in a flash as a family of pendant lamps, with an exceptional lightness that knows how to be smart. It now stands as light sculptures that contrast with any wall finish on its back.

White and concave lampshade of 165 cm, opens up new depths of space both vertically and horizontally.

## **General description:**

White grey metallic shade with brilliant finish (exterior).

Black metal structure with matte finish.

Polycarbonate diffuser.

Dimmer and switch incorporated into the luminaire.

Electric cable length: 2,5 m / 98.4"

## Approximate weight (unpacked):

5,8 Kg / 12.7 lb