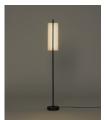

### Lámina 165

Antoni Arola. 2023 Floor Lamp

A line of light and a thin metal sheet create a faint yet effective diffusion.

Lámina was born in a flash as a family of pendant lamps, with an exceptional lightness that knows how to be smart. It now stands as light sculptures that contrast with any wall finish on its back.

White and concave lampshade of 165 cm, opens up new depths of space both vertically and horizontally.

## **General description:**

White grey metallic shade with brilliant finish (exterior).

Black metal structure with matte finish.

Polycarbonate diffuser.

Dimmer and switch incorporated into the luminaire.

Electric cable length: 2,5 m / 98.4"