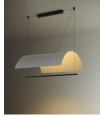

### Lámina 165

Antoni Arola. 2023 Floor Lamp

A line of light and a thin metal sheet create a faint yet effective diffusion.

Lámina was born in a flash as a family of pendant lamps, with an exceptional lightness that knows how to be smart. It now stands as light sculptures that contrast with any wall finish on its back.

White and concave lampshade of 165 cm, opens up new depths of space both vertically and horizontally.

## **General description:**

White grey metallic shade with brilliant finish (exterior).

Black metal structure with matte finish.

Polycarbonate diffuser.

Dimmer and switch incorporated into the luminaire.

Electric cable length: 2,5 m / 98.4"