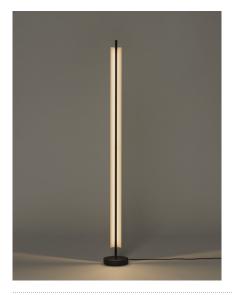

### Lámina 165

Antoni Arola. 2023 Floor Lamp

A line of light and a thin metal sheet create a faint yet effective diffusion.

Lámina was born in a flash as a family of pendant lamps, with an exceptional lightness that knows how to be smart. It now stands as light sculptures that contrast with any wall finish on its back.

White and concave lampshade of 165 cm, opens up new depths of space both vertically and horizontally.

## **General description:**

White grey metallic shade with brilliant finish (exterior).

Black metal structure with matte finish.

Polycarbonate diffuser.

Dimmer and switch incorporated into the luminaire.

Electric cable length: 2,5 m / 98.4"