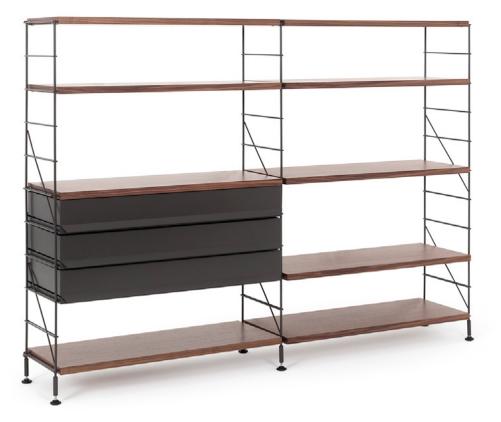

# **TRIA shelving system**

#### **Shelves** The shelves come in packs of 2 units.

### Complements Depth 36cm

\* Only for floor wall or floor version (wall mounted) structure. An additional shelf as top cover is necessary.

\* Wooden cabinets with white, black or gray structure.

g

Inclined shelf