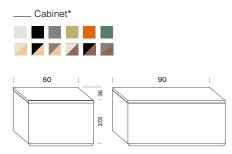

### Complements Depth 36cm

\* Only for floor wall or floor version (wall mounted) structure. An additional shelf as top cover is necessary.

\* Wooden cabinets with white, black or gray structure.

g

Inclined shelf