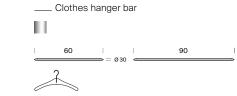

### Complements Depth 36cm

\* Only for floor wall or floor version (wall mounted) structure. An additional shelf as top cover is necessary.

\* Wooden cabinets with white, black or gray structure.

g

Inclined shelf

60

90

\* Only for floor wall or floor version (wall mounted) structure.