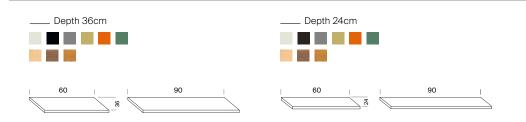

### Complements Depth 36cm

\* Only for floor wall or floor version (wall mounted) structure. An additional shelf as top cover is necessary.

\* Wooden cabinets with white, black or gray structure.

g

Inclined shelf

60

90

\* Only for floor wall or floor version (wall mounted) structure.