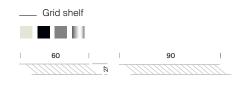

### Complements Depth 36cm

\* Only for floor wall or floor version (wall mounted) structure. An additional shelf as top cover is necessary.

\* Wooden cabinets with white, black or gray structure.

g

Inclined shelf