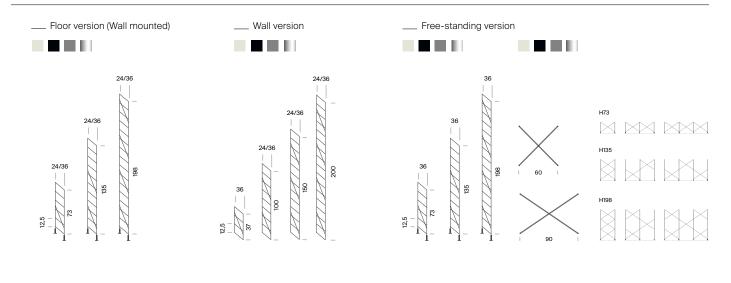

#### Structure

60

90

\* Only for floor wall or floor version (wall mounted) structure.