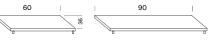

### Complements Depth 36cm

\* Only for floor wall or floor version (wall mounted) structure. An additional shelf as top cover is necessary.

\* Wooden cabinets with white, black or gray structure.

g

Inclined shelf

60

90

\* Only for floor wall or floor version (wall mounted) structure.