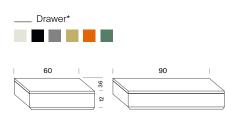

## Mobles114

# **TRIA shelving system**

### JM Massana + JM Tremoleda



### Plan your TRIA online in just 3 steps

tria.mobles114.com

Uprights metalics



Shelves / Complements metalics and wood





re Qak Walnut

White RAL 9002 Black Gre RAL 9004 I

rey anthracite Chrom RAL 7022 WhiteBlackRAL 9002RAL 9004

Grey anthracite Ochre 4 RAL 7022 RAL 1024 Green RAL 6000 Orange RAL 2001

Oak

Cedar

#### Structure



#### **Shelves** The shelves come in packs of 2 units.



### Complements Depth 36cm



\* Only for floor wall or floor version (wall mounted) structure. An additional shelf as top cover is necessary.



\* Wooden cabinets with white, black or gray structure.





g

Inclined shelf

60



90







\* Only for floor wall or floor version (wall mounted) structure.