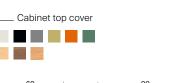

### Complements Depth 36cm

\* Only for floor wall or floor version (wall mounted) structure. An additional shelf as top cover is necessary.

\* Wooden cabinets with white, black or gray structure.

g

Inclined shelf