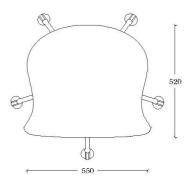

#### DIMENSIONS

70 cm x 70 cm x 78 cm x 45 cm [width x depth x height x seat height]