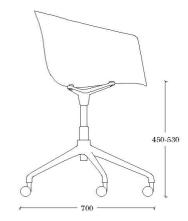

#### DIMENSIONS

70 cm x 70 cm x 78 cm x 45 cm [width x depth x height x seat height]