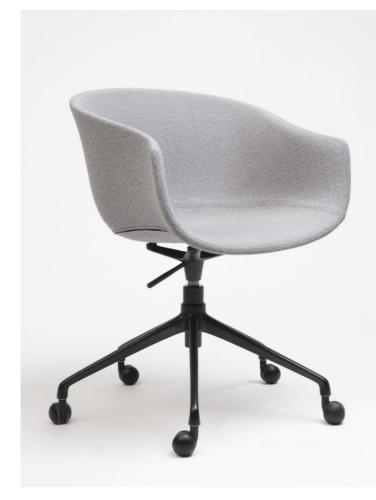

### **Adjustable Swivel Chair with Castors**

Generous proportions and wraparound lines, a versatile piece that has a noble and welcoming appearance. The Bai swivel chair adjustable with castors, with its steel structure that holds up the seat with its soft and organic curves in polypropylene or upholstered.