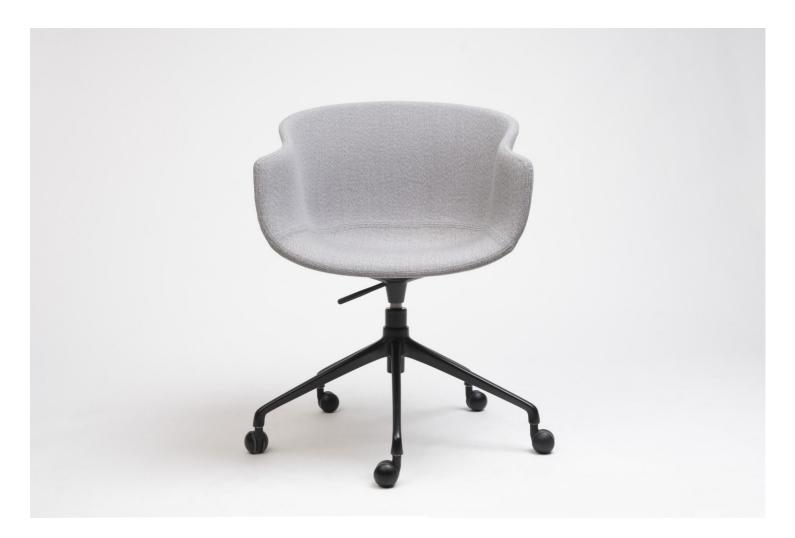

### **Adjustable Swivel Chair with Castors**

Generous proportions and wraparound lines, a versatile piece that has a noble and welcoming appearance. The Bai swivel chair adjustable with castors, with its steel structure that holds up the seat with its soft and organic curves in polypropylene or upholstered.

#### DIMENSIONS

70 cm x 70 cm x 78 cm x 45 cm [width x depth x height x seat height]