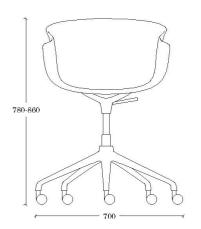

#### DIMENSIONS

70 cm x 70 cm x 78 cm x 45 cm [width x depth x height x seat height]