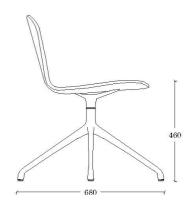

# DIMENSIONS

68 cm x 68 cm x 76 cm x 46 cm (20.4" x 21.3" x 30.7" x 17.7") [width x depth x height x seat height]