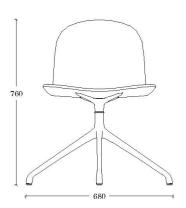

# DIMENSIONS

68 cm x 68 cm x 76 cm x 46 cm (20.4" x 21.3" x 30.7" x 17.7") [width x depth x height x seat height]