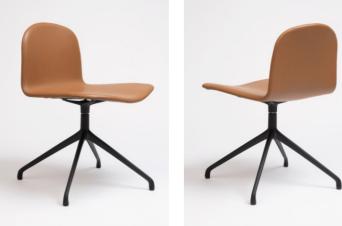

# Swivel chair

Because everyone finds comfort in different places, the Bob family adapts to every moment, every life, person and space available... The new Bob XL swivel, comfort and design in one chair. Available in black and silk frame, and fully upholstered seat.

# DIMENSIONS

68 cm x 68 cm x 76 cm x 46 cm (20.4" x 21.3" x 30.7" x 17.7") [width x depth x height x seat height]