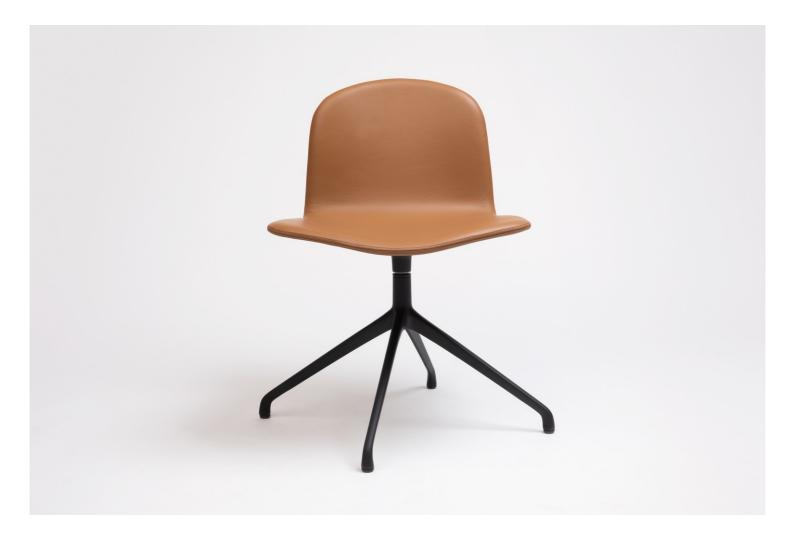

# Swivel chair

Because everyone finds comfort in different places, the Bob family adapts to every moment, every life, person and space available... The new Bob XL swivel, comfort and design in one chair. Available in black and silk frame, and fully upholstered seat.

DESIGNED BY <u>NADIA ARRATIBEL</u>