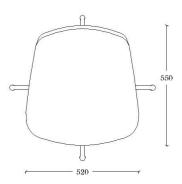

# DIMENSIONS

68 cm x 68 cm x 76 cm x 46 cm (20.4" x 21.3" x 30.7" x 17.7") [width x depth x height x seat height]