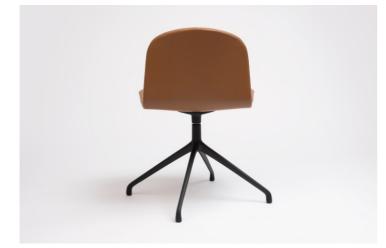

# Swivel chair

Because everyone finds comfort in different places, the Bob family adapts to every moment, every life, person and space available... The new Bob XL swivel, comfort and design in one chair. Available in black and silk frame, and fully upholstered seat.

## SHELL

#### Beech

Beech plywood board shell, 10 mm (0.4") thick. It's made with nine especially treated sheets, glued, pressed and CNC machined.

#### Fabrics

 $8\,$  mm (0.31") thick Beech plywood board shell. Medium density polyether stuffing foam.