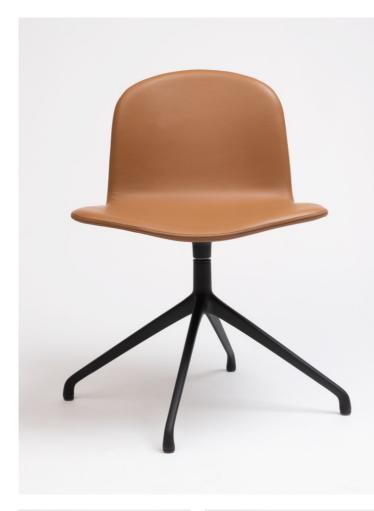

# Swivel chair

Because everyone finds comfort in different places, the Bob family adapts to every moment, every life, person and space available... The new Bob XL swivel, comfort and design in one chair. Available in black and silk frame, and fully upholstered seat.

# DIMENSIONS

68 cm x 68 cm x 76 cm x 46 cm (20.4" x 21.3" x 30.7" x 17.7") [width x depth x height x seat height]

#### FRAME

Material

Cast aluminum base of varying thickness.

#### Finish

Silk or black epoxy