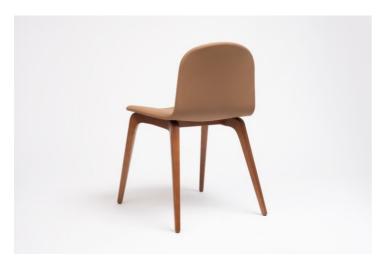

# Wooden chair

Because everyone finds comfort in different places, the Bob family adapts to every moment, every life, person and space available... The Bob XL with its beech stucture and seat in wood or fully upholstered. A chair that adapts to any space: home, office or restaurant.

# **DIMENSIONS**

52 cm x 54 cm x 78 cm x 45 cm (20.4" x 21.3" x 30.7" x 17.7") [width x depth x height x seat height]

#### **FRAME**

#### Material

Solid Beech wood bowed with a singular method and CNC machined.

Medium density: 720 kg/m³ (44.9 lb/ft³); Flex Strength: 1120 kg/cm²

(15,900 psi); Tensile Strength: 1210 kg/cm<sup>2</sup> (17,200 psi)