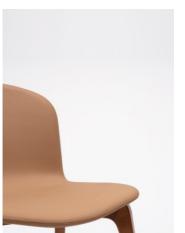

#### SHELL

#### Beech

Beech plywood board shell, 10 mm (0.4") thick. It's made with nine especially treated sheets, glued, pressed and CNC machined.

#### **Fabrics**

8 mm (0.31") thick Beech plywood board shell. Medium density polyether stuffing foam.

#### Finish

Stained, lacquered or fabric.