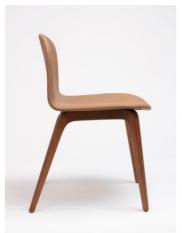

#### **FRAME**

#### Material

Solid Beech wood bowed with a singular method and CNC machined.

Medium density: 720 kg/m³ (44.9 lb/ft³); Flex Strength: 1120 kg/cm²

(15,900 psi); Tensile Strength: 1210 kg/cm<sup>2</sup> (17,200 psi)

#### **Finish**

Stained or laquered

#### WOOD FINISHES

#### **STAIN**

Pigmented enamel with a transparent stain coating. Reactive drying paints: excellent adherence between layers and better mechanical resistance.

#### LACQUER

Pigmented reactive drying lacquers.