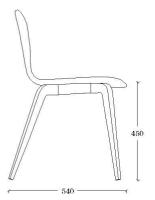

# **DIMENSIONS**

52 cm x 54 cm x 78 cm x 45 cm (20.4" x 21.3" x 30.7" x 17.7") [width x depth x height x seat height]