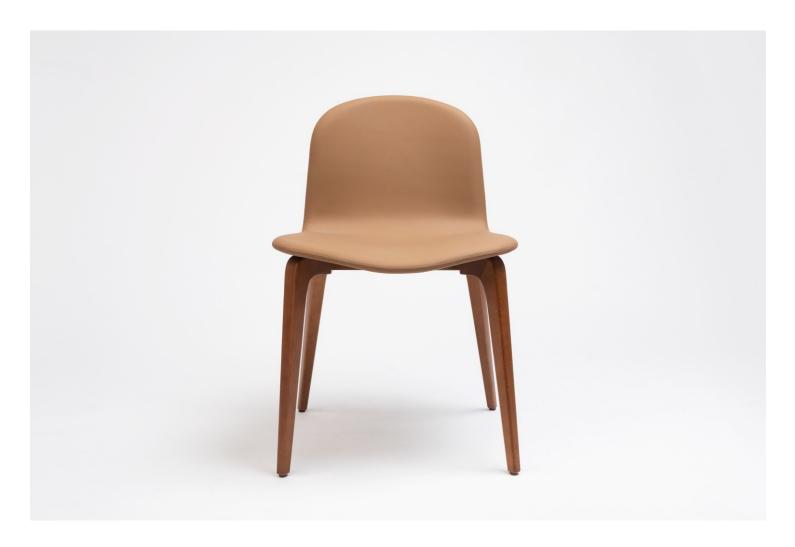

# Wooden chair

Because everyone finds comfort in different places, the Bob family adapts to every moment, every life, person and space available... The Bob XL with its beech stucture and seat in wood or fully upholstered. A chair that adapts to any space: home, office or restaurant.