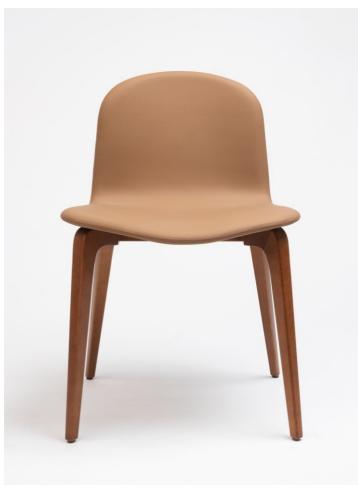

# Wooden chair

Because everyone finds comfort in different places, the Bob family adapts to every moment, every life, person and space available... The Bob XL with its beech stucture and seat in wood or fully upholstered. A chair that adapts to any space: home, office or restaurant.

# **DIMENSIONS**

52 cm x 54 cm x 78 cm x 45 cm (20.4" x 21.3" x 30.7" x 17.7") [width x depth x height x seat height]

#### **FRAME**

#### Material

Solid Beech wood bowed with a singular method and CNC machined.

Medium density: 720 kg/m³ (44.9 lb/ft³); Flex Strength: 1120 kg/cm²

(15,900 psi); Tensile Strength: 1210 kg/cm<sup>2</sup> (17,200 psi)

#### SHELL

#### Beech

Beech plywood board shell, 10 mm (0.4") thick. It's made with nine especially treated sheets, glued, pressed and CNC machined.