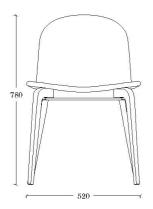

# **DIMENSIONS**

52 cm x 54 cm x 78 cm x 45 cm (20.4" x 21.3" x 30.7" x 17.7") [width x depth x height x seat height]