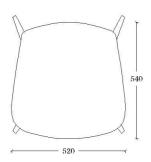

# **DIMENSIONS**

52 cm x 54 cm x 78 cm x 45 cm (20.4" x 21.3" x 30.7" x 17.7") [width x depth x height x seat height]