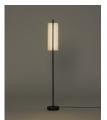

#### Lámina 45

Antoni Arola. 2023 Floor Lamp

A line of light and a thin metal sheet create a faint yet effective diffusion.

Lámina was born in a flash as a family of pendant lamps, with an exceptional lightness that knows how to be smart. It now stands as light sculptures that contrast with any wall finish on its back.

#### **General description:**

White grey metallic shade with brilliant finish (exterior).

Black metal structure with matte finish.

Polycarbonate diffuser.

Dimmer and switch incorporated into the luminaire.

#### Approximate weight (unpacked):

5,2 Kg / 11.4 lb

## **Technical information:**

Light source included (dimmable). Built-In LED

Rated input wattage: 11 W Operating voltage: 18 VDC Colour Temp.: 2.700K

CRI: 90

Lifetime: 40.000 h Luminous flux: 375 lm

Built-in LED.