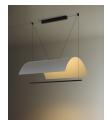

#### Lámina 45

Antoni Arola. 2023 Floor Lamp

A line of light and a thin metal sheet create a faint yet effective diffusion.

Lámina was born in a flash as a family of pendant lamps, with an exceptional lightness that knows how to be smart. It now stands as light sculptures that contrast with any wall finish on its back.

#### **General description:**

White grey metallic shade with brilliant finish (exterior).

Black metal structure with matte finish.

Polycarbonate diffuser.

Dimmer and switch incorporated into the luminaire.