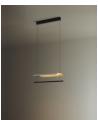

source included (dimmable). Built-In LED

Rated input wattage: 11 W Operating voltage: 18 VDC Colour Temp.: 2.700K

CRI: 90

Lifetime: 40.000 h Luminous flux: 375 lm

Built-in LED.

Energy efficiency class (E.E.C): E. Suitable only for indoor use. Always use this light source.

Input voltage: 110  $\sim$  277 Vac.

(50 Hz / 60 Hz). According to destination.

Regulations:

UNE-EN 60598 UNE-EN 55015 UNE-EN 60529 UL UL-1598 UL-8750 E-363621 Dry location only



#### Maintenance:

Clean with a smooth cloth. Do not use ammonia, solvents or abrasive cleaning products.

#### Others:

The lamp is delivered in one package.

The assembly instructions are delivered with the product.

### Model:



## **Collection:**

Table lamps



Lámina 45

Floor lamps



Lámina 45



Lámina 165

# Pendant lamps



Lámina 45 / 85



Lámina 165



Lámina Mayor

## Wall lamps



Lámina 45



Lámina 165