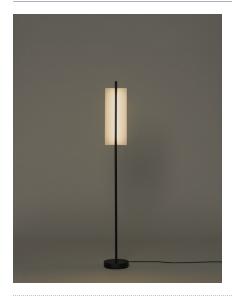

#### Lámina 45

Antoni Arola. 2023 Floor Lamp

A line of light and a thin metal sheet create a faint yet effective diffusion.

Lámina was born in a flash as a family of pendant lamps, with an exceptional lightness that knows how to be smart. It now stands as light sculptures that contrast with any wall finish on its back.

#### **General description:**

White grey metallic shade with brilliant finish (exterior).

Black metal structure with matte finish.

Polycarbonate diffuser.

Dimmer and switch incorporated into the luminaire.