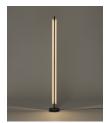

Technical information:**

Light source included (dimmable). Built-In LED

Rated input wattage: 11 W Operating voltage: 18 VDC Colour Temp.: 2.700K

CRI: 90

Lifetime: 40.000 h Luminous flux: 375 lm

Built-in LED.

Energy efficiency class (E.E.C): E. Suitable only for indoor use. Always use this light source.

Input voltage: 110  $\sim$  277 Vac.

(50 Hz / 60 Hz). According to destination.

Regulations:

UNE-EN 60598 UNE-EN 55015 UNE-EN 60529 UL UL-1598 UL-8750 E-363621 Dry location only



#### Maintenance:

Clean with a smooth cloth. Do not use ammonia, solvents or abrasive cleaning products.

#### Others:

The lamp is delivered in one package.

The assembly instructions are delivered with the product.

### Model:



## **Collection:**

Table lamps



Lámina 45

Floor lamps



Lámina 45



Lámina 165

# Pendant lamps



Lámina 45 / 85



Lámina 165



Lámina Mayor

## Wall lamps



Lámina 45



Lámina 165