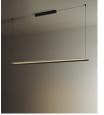

dimmable). Built-In LED

Rated input wattage: 11 W Operating voltage: 18 VDC Colour Temp.: 2.700K

CRI: 90

Lifetime: 40.000 h Luminous flux: 375 lm

Built-in LED.

Energy efficiency class (E.E.C): E. Suitable only for indoor use. Always use this light source.

Input voltage: 110  $\sim$  277 Vac.

(50 Hz / 60 Hz). According to destination.

Regulations:

UNE-EN 60598 UNE-EN 55015 UNE-EN 60529 UL UL-1598 UL-8750 E-363621 Dry location only



#### Maintenance:

Clean with a smooth cloth. Do not use ammonia, solvents or abrasive cleaning products.

#### Others:

The lamp is delivered in one package.

The assembly instructions are delivered with the product.

### Model:



## **Collection:**

Table lamps



Lámina 45

Floor lamps



Lámina 45



Lámina 165

# Pendant lamps



Lámina 45 / 85



Lámina 165



Lámina Mayor

## Wall lamps



Lámina 45



Lámina 165