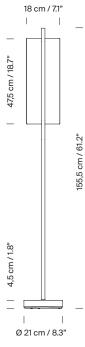

#### Lámina 45

Antoni Arola. 2023 Floor Lamp

A line of light and a thin metal sheet create a faint yet effective diffusion.

Lámina was born in a flash as a family of pendant lamps, with an exceptional lightness that knows how to be smart. It now stands as light sculptures that contrast with any wall finish on its back.

#### **General description:**

White grey metallic shade with brilliant finish (exterior).

Black metal structure with matte finish.

Polycarbonate diffuser.

Dimmer and switch incorporated into the luminaire.

Electric cable length: 2,5 m / 98.4"

#### Approximate weight (unpacked):

5,2 Kg / 11.4 lb