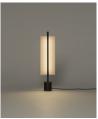

### Lámina 45

Antoni Arola. 2023 Table Lamp

Lámina was born in a flash as a family of pendant lamps, with an exceptional lightness that knows how to be smart, to link up to one another and to constitute a system of very pleasant light. Now it also finds its way to tabletops offering a general and nuanced light.

#### General description:

White grey metallic shade with brilliant finish (exterior). Black metal structure with matte finish. Polycarbonate diffuser. Dimmer and switch incorporated into the luminaire. Electric cable length: 2,25 m / 88.6"

## Approximate weight (unpacked):

3 Kg / 6.6 lb

## **Technical information:**

Light source included (dimmable). LED strip

Rated input wattage: 11 W Operating voltage: 18 VDC Colour Temp.: 2.700K CRI: 90 Lifetime: 40.000 h

Lifetime: 40.000 h Luminous flux: 375 lm