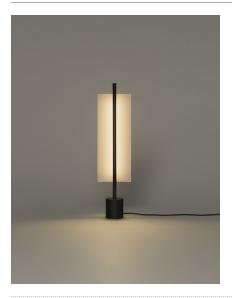

### Lámina 45

Antoni Arola. 2023 Table Lamp

Lámina was born in a flash as a family of pendant lamps, with an exceptional lightness that knows how to be smart, to link up to one another and to constitute a system of very pleasant light. Now it also finds its way to tabletops offering a general and nuanced light.

#### General description:

White grey metallic shade with brilliant finish (exterior). Black metal structure with matte finish. Polycarbonate diffuser. Dimmer and switch incorporated into the luminaire. Electric cable length: 2,25 m / 88.6"