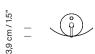

#### General description:

White grey metallic shade with brilliant finish (exterior). Black metal structure with matte finish. Polycarbonate diffuser. Dimmer and switch incorporated into the luminaire. Electric cable length: 2,25 m / 88.6"

## Approximate weight (unpacked):

3 Kg / 6.6 lb