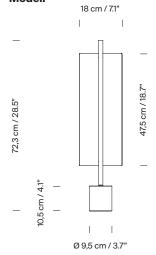

#### General description:

White grey metallic shade with brilliant finish (exterior). Black metal structure with matte finish. Polycarbonate diffuser. Dimmer and switch incorporated into the luminaire. Electric cable length: 2,25 m / 88.6"

## Approximate weight (unpacked):

3 Kg / 6.6 lb