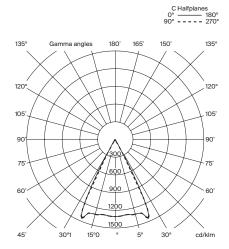

### Beam 30°

### **General description:**

Gyratory structure manufactured in red or S&C white ABS plastic. Adjustable focal length from 30° to 50°. Suitable for Outlet Box (UL market).