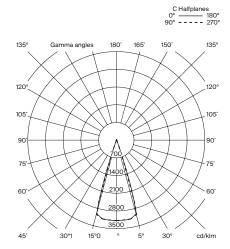

### Beam 50°

### **General description:**

Gyratory structure manufactured in red or S&C white ABS plastic. Adjustable focal length from 30° to 50°. Suitable for Outlet Box (UL market).