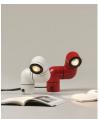

Tatu, Spanish for armadillo, is a friendly mammal with a shell on its back that protects it when it rolls up into a ball. André Ricard had the idea for Tatu during a transoceanic flight; while reading about Argentinean wildlife, he observed that the light above his seat did not disturb his sleeping wife who was sitting next to him.

To comemorate the 90th birthday of André Ricard, a key figure in the history of industrial design in Spain, we present Petit Tatu, a smaller, wall-mounted version of the lamp. Like its desktop equivalent, this wall light's ability to fully rotate and its easy adjustability —of both light intensity and spot size—will delight users.

# **Collection:**

Table lamps

Tatu

Petit Tatu