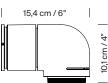

ent: 350 mA Colour Temp.: 2.700 K

CRI: 90

Lifetime: 40.000 h Luminous flux: 171 lm

Built-in dimmable LED.
Suitable for dimming 1-10V. (Not included external dimmer switch 1-10V).
Energy efficiency class (E.E.C): A++... A.
Lamp suitable only for indoor use.

Input voltaje: 100 ~ 230 Vac.

(50 Hz / 60 Hz). According to destination.

### **Petit Tatu**

André Ricard. 2019 Wall lamp



### Beam 30°



### Beam 50°



# Regulations:

CE

UNE-EN 60598 UNE-EN 55015 UNE-EN 60529 UNE-EN 61000-3-2

UL listing in progress Dry location only UL-1598 E33677

### Maintenance:

Clean with a smooth cloth. Do not use ammonia, solvents or abrasive cleaning products.

## Others:

The lamp is delivered in one package.

The assembly instructions are delivered with the product.

### Model:



Ø8 cm / 3.1"







# **Collection:**

Table lamps







Tatu

Petit Tatu