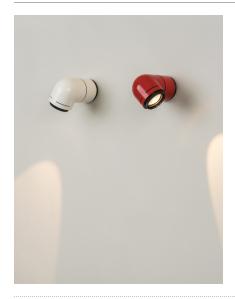

To comemorate the 90th birthday of André Ricard, a key figure in the history of industrial design in Spain, we present Petit Tatu, a smaller, wall-mounted version of the lamp. Like its desktop equivalent, this wall light's ability to fully rotate and its easy adjustability —of both light intensity and spot size—will delight users.

On its own or as part of a series, in white or red, Petit Tatu is perfect for corridors and to direct light wherever it is needed.

### **Petit Tatu**

André Ricard. 2019 Wall lamp

### **General description:**

Gyratory structure manufactured in red or S&C white ABS plastic. Adjustable focal length from 30° to 50°. Suitable for Outlet Box (UL market).