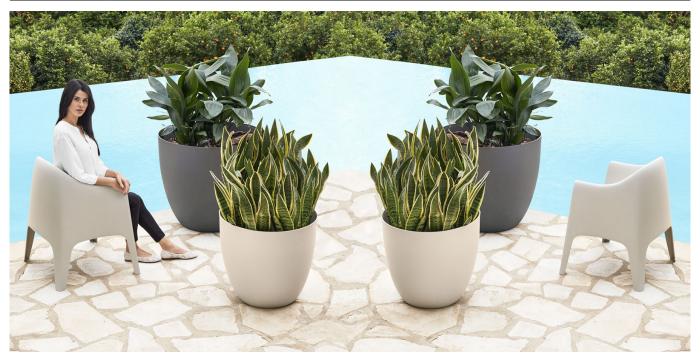

#### **By MACETEROS**

Collection of planters with a design of soft and elegant lines to create pleasant outdoor spaces. Their material, based on polypropylene, responds to the demands of any environment, giving the pieces robustness and great resistance to sunlight. In addition, their semi-natural texture and neutral colours create perfect harmony with the surrounding nature. The collection consists of two models: the pot available in three sizes and the bowl available in two sizes.

# 

 CUENCO EASY Ø80 cm
 C = Ø78,5 x 71,5 cm

 EASY BOWL Ø31½"
 C = Ø31" x 28¼"