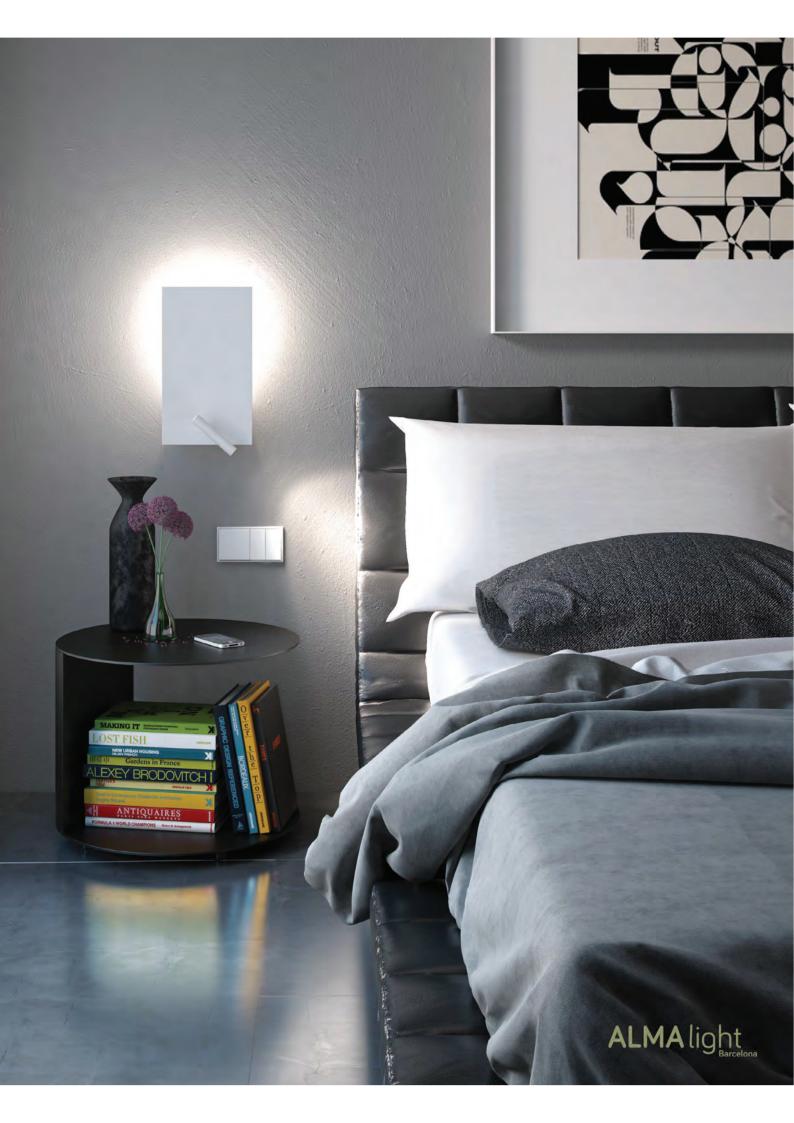

FLAT es un aplique de cabecero de cama con un aspecto sobrio y una fuerte personalidad.

Nos gusta la FLAT, nos encantan su serenidad, su simplicidad, su estilo urbano y contemporáneo, su solidez. FLAT es una feliz combinación entre un plano metálico de luz indirecta que baña todo el espacio a su alrededor, y una línea LED integrada en su brazo lector que se puede direccionar hacia donde el usuario desee. FLAT es ideal para ser instalada en dormitorios. Como se trata de un producto robusto, es especialmente idóneo para hoteles e instalaciones de 'hospitality'. FLAT está realizada en hierro y se presenta en un solo modelo con dos acabados, metalizado níquel y pintado blanco, aunque para grandes proyectos se puede pintar en el color que desee el cliente. El brazo lector contiene un LED (3W Cree 3000K 260lm) y, en la parte trasera, FLAT alberga un portalámparas E27 que permite al usuario escoger, de entre todas las posibilidades del mercado, aquella lámpara incandescente o LED que se adapte a sus gustos en cuanto a potencia y color de luz.

FLAT is a wall lamp with a sober appearance and a strong personality. We like FLAT, we love its serenity, its simplicity, its urban and contemporary style, its solidity. FLAT is a happy combination of a metallic rectangle of indirect light that bathes all the space around it, and a LED line integrated in its reading arm, that can be directed to where the user wishes. FLAT is ideal to be installed in bedrooms. Since it is a robust product, it is especially suitable for hotels and hospitality facilities.