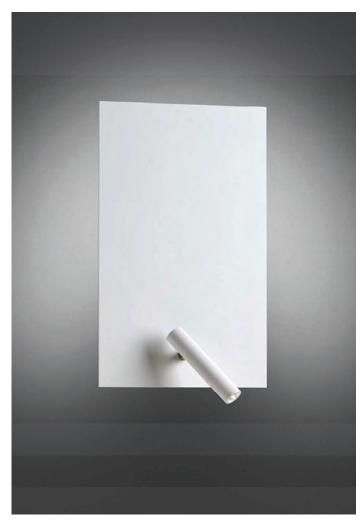

FLAT es un aplique de cabecero de cama con un aspecto sobrio y una fuerte personalidad.

Nos gusta la FLAT, nos encantan su serenidad, su simplicidad, su estilo urbano y contemporáneo, su solidez. FLAT es una feliz combinación entre un plano metálico de luz indirecta que baña todo el espacio a su alrededor, y una línea LED integrada en su brazo lector que se puede direccionar hacia donde el usuario desee. FLAT es ideal para ser instalada en dormitorios. Como se trata de un producto robusto, es especialmente idóneo para hoteles e instalaciones de 'hospitality'. FLAT está realizada en hierro y se presenta en un solo modelo con dos acabados, metalizado níquel y pintado blanco, aunque para grandes proyectos se puede pintar en el color que desee el cliente. El brazo lector contiene un LED (3W Cree 3000K 260lm) y, en la parte trasera, FLAT alberga un portalámparas E27 que permite al usuario escoger, de entre todas las posibilidades del mercado, aquella lámpara incandescente o LED que se adapte a sus gustos en cuanto a potencia y color de luz.

FLAT is a wall lamp with a sober appearance and a strong personality. We like FLAT, we love its serenity, its simplicity, its urban and contemporary style, its solidity. FLAT is a happy combination of a metallic rectangle of indirect light that bathes all the space around it, and a LED line integrated in its reading arm, that can be directed to where the user wishes. FLAT is ideal to be installed in bedrooms. Since it is a robust product, it is especially suitable for hotels and hospitality facilities.

FLAT is made of iron and is presented in a single model with two finishes, metallic nickel and white painted, although for large projects it can be painted in the color desired by the customer. The reading arm contains a LED (3W Cree 3000K 260lm) and, on the back, FLAT houses an E27 lamp holder that allows the user to choose, among all market possibilities, the incandescent or LED lamp that suits their tastes as to intensity and color of light.