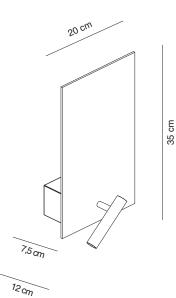

## Flat Led

Design by Josep Novell & Ernest Perera

Estructura hierro *Structure iron* 

Con interruptor para el lector. Doble interruptor bajo pedido Lámpara LED incluida en el lector, no reemplazable With switch for the reading light. Double switch under request LED lamp included for the reading light, not replaceable

## 4416/011 blanco white

 $\stackrel{{\scriptstyle <}}{\underset{\scriptstyle \mathsf{LED Cree 3W 3000K 260lm 30^{e}}{}}} \mathsf{E27 \max 60W / \mathsf{LED}}$ 

CE IP 20

Otros acabados disponibles bajo pedido *Other finishes available upon request* 