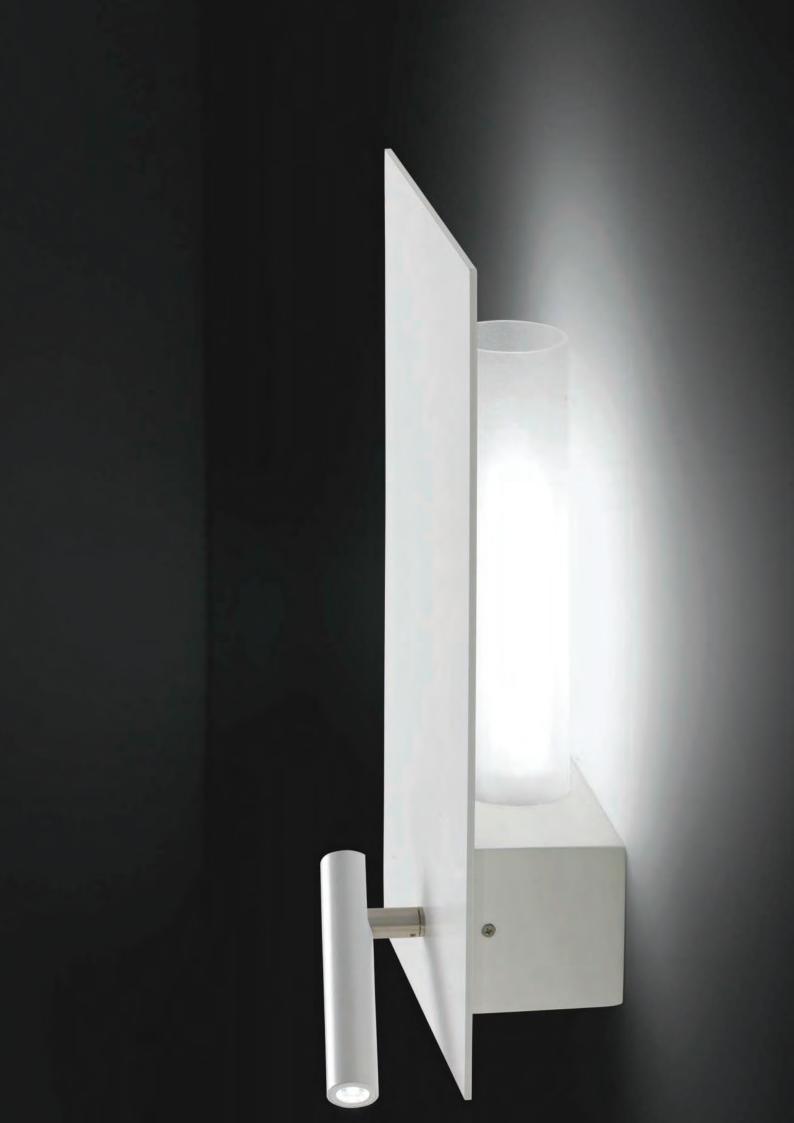

FLAT es un aplique de cabecero de cama con un aspecto sobrio y una fuerte personalidad.

Nos gusta la FLAT, nos encantan su serenidad, su simplicidad, su estilo urbano y contemporáneo, su solidez. FLAT es una feliz combinación entre un plano metálico de luz indirecta que baña todo el espacio a su alrededor, y una línea LED integrada en su brazo lector que se puede direccionar hacia donde el usuario desee. FLAT es ideal para ser instalada en dormitorios. Como se trata de un producto robusto, es especialmente idóneo para hoteles e instalaciones de 'hospitality'. FLAT está realizada en hierro y se presenta en un solo modelo con dos acabados, metalizado níquel y pintado blanco, aunque para grandes proyectos se puede pintar en el color que desee el cliente. El brazo lector contiene un LED (3W Cree 3000K 260lm) y, en la parte trasera, FLAT alberga un portalámparas E27 que permite al usuario escoger, de entre todas las posibilidades del mercado, aquella lámpara incandescente o LED que se adapte a sus gustos en cuanto a potencia y color de luz.

FLAT is a wall lamp with a sober appearance and a strong personality. We like FLAT, we love its serenity, its simplicity, its urban and contemporary style, its solidity. FLAT is a happy combination of a metallic rectangle of indirect light that bathes all the space around it, and a LED line integrated in its reading arm, that can be directed to where the user wishes. FLAT is ideal to be installed in bedrooms. Since it is a robust product, it is especially suitable for hotels and hospitality facilities.

FLAT is made of iron and is presented in a single model with two finishes, metallic nickel and white painted, although for large projects it can be painted in the color desired by the customer. The reading arm contains a LED (3W Cree 3000K 260lm) and, on the back, FLAT houses an E27 lamp holder that allows the user to choose, among all market possibilities, the incandescent or LED lamp that suits their tastes as to intensity and color of light.

## Flat Led

Design by Josep Novell & Ernest Perera

Estructura hierro *Structure iron* 

Con interruptor para el lector. Doble interruptor bajo pedido Lámpara LED incluida en el lector, no reemplazable With switch for the reading light. Double switch under request LED lamp included for the reading light, not replaceable