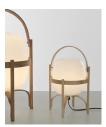

Cestita Alubat is the latest addition to the Cesta family. Robust yet lightweight, this version is ready for action indoors and out. Its aluminium structure, with a closed plastic balloon for better sealing and a rechargeable battery, is distinguished in its black and white sobriety. The three light intensities: full, standard or low, make this lamp excellent company for adventures or quiet time alike.

#### **General description:**

Black aluminium structure.

White opal polyehtylene lampshade.

Switch incorporated into the luminaire with 3 intensity levels.

Lithium battery.

Range: 5h on high power / 12h on medium power / 24h on minimum power.

## **Cestita Alubat**

Miguel Milá. 2020 Table Lamps