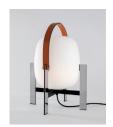

Cestita Alubat is the latest addition to the Cesta family. Robust yet lightweight, this version is ready for action indoors and out. Its aluminium structure, with a closed plastic balloon for better sealing and a rechargeable battery, is distinguished in its black and white sobriety. The three light intensities: full, standard or low, make this lamp excellent company for adventures or quiet time alike.

#### **General description:**

Black aluminium structure.

White opal polyehtylene lampshade.

Switch incorporated into the luminaire with 3 intensity levels.

Lithium battery.

Range: 5h on high power / 12h on medium power / 24h on minimum power.