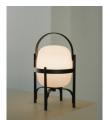

Cestita Alubat is the latest addition to the Cesta family. Robust yet lightweight, this version is ready for action indoors and out. Its aluminium structure, with a closed plastic balloon for better sealing and a rechargeable battery, is distinguished in its black and white sobriety. The three light intensities: full, standard or low, make this lamp excellent company for adventures or quiet time alike.

#### **General description:**

Black aluminium structure.

White opal polyehtylene lampshade.

Switch incorporated into the luminaire with 3 intensity levels.

Lithium battery.

Range: 5h on high power / 12h on medium power / 24h on minimum power.

## **Cestita Alubat**

Miguel Milá. 2020 Table Lamps