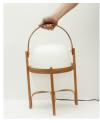

Cestita Alubat is the latest addition to the Cesta family. Robust yet lightweight, this version is ready for action indoors and out. Its aluminium structure, with a closed plastic balloon for better sealing and a rechargeable battery, is distinguished in its black and white sobriety. The three light intensities: full, standard or low, make this lamp excellent company for adventures or quiet time alike.

#### **General description:**

Black aluminium structure.

White opal polyehtylene lampshade.

Switch incorporated into the luminaire with 3 intensity levels.

Lithium battery.

Range: 5h on high power / 12h on medium power / 24h on minimum power.

## **Cestita Alubat**

Miguel Milá. 2020 Table Lamps