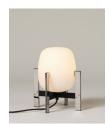

Cestita Alubat is the latest addition to the Cesta family. Robust yet lightweight, this version is ready for action indoors and out. Its aluminium structure, with a closed plastic balloon for better sealing and a rechargeable battery, is distinguished in its black and white sobriety. The three light intensities: full, standard or low, make this lamp excellent company for adventures or quiet time alike.

#### **General description:**

Black aluminium structure.

White opal polyehtylene lampshade.

Switch incorporated into the luminaire with 3 intensity levels.

Lithium battery.

Range: 5h on high power / 12h on medium power / 24h on minimum power.