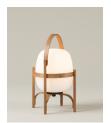

Cestita Alubat is the latest addition to the Cesta family. Robust yet lightweight, this version is ready for action indoors and out. Its aluminium structure, with a closed plastic balloon for better sealing and a rechargeable battery, is distinguished in its black and white sobriety. The three light intensities: full, standard or low, make this lamp excellent company for adventures or quiet time alike.

#### **General description:**

Black aluminium structure.

White opal polyehtylene lampshade.

Switch incorporated into the luminaire with 3 intensity levels.

Lithium battery.

Range: 5h on high power / 12h on medium power / 24h on minimum power.

## **Cestita Alubat**

Miguel Milá. 2020 Table Lamps