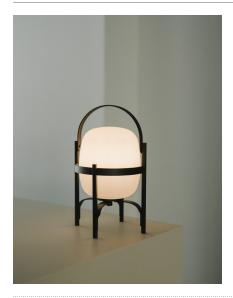

Cestita Alubat is the latest addition to the Cesta family. Robust yet lightweight, this version is ready for action indoors and out. Its aluminium structure, with a closed plastic balloon for better sealing and a rechargeable battery, is distinguished in its black and white sobriety. The three light intensities: full, standard or low, make this lamp excellent company for adventures or quiet time alike.

#### **General description:**

Black aluminium structure.

White opal polyehtylene lampshade.

Switch incorporated into the luminaire with 3 intensity levels.

Lithium battery.

Range: 5h on high power / 12h on medium power / 24h on minimum power.

## **Cestita Alubat**

Miguel Milá. 2020 Table Lamps