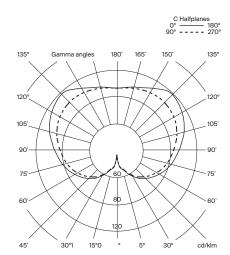

# Technical information:

Light source included (dimmable). LED Module

Built-in dimmable LED Rated input wattage: 2,5 W Operating voltage: 2,9 VDC Colour Temp.: 2.700 K

CRI: 90

Lifetime: 40.000 h Luminous flux: 313 lm

3 light output intensities. Energy efficiency class (E.E.C): A<sup>++</sup>... A. Lamp suitable only for indoor use. Always use this light source.

Input voltage: 100 ~ 240 Vac.

(50 Hz / 60 Hz). According to destination.