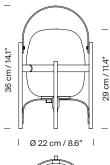

Cestita Alubat is the latest addition to the Cesta family. Robust yet lightweight, this version is ready for action indoors and out. Its aluminium structure, with a closed plastic balloon for better sealing and a rechargeable battery, is distinguished in its black and white sobriety. The three light intensities: full, standard or low, make this lamp excellent company for adventures or quiet time alike.

#### **General description:**

Black aluminium structure.

White opal polyehtylene lampshade.

Switch incorporated into the luminaire with 3 intensity levels.

Lithium battery.

Range: 5h on high power / 12h on medium power / 24h on minimum power.

## Approximate weight (unpacked):

1,4 kg / 3 lb