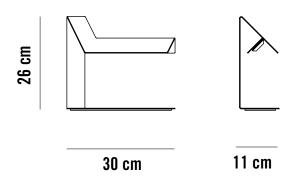

---------------------|
| Box dimension | 30x30x40cm          |
| Box volume    | 0.036m <sup>3</sup> |
| Box weight    | 2.8kg               |

REF. 9107 - 6043 DATA SHEET

#### **IMAGE**



### **DESCRIPTION**

PLIÉ is a table lamp with a strong architectural personality. Its structure is formed by a single part, created by folding the metal. This piece is turned itself to achieve a proportional and geometrical form. The result is a simple and asymmetrical fixture with an elegant and sober image. Decorated in white, black, bronze brass and pewter. Integrated LED.

### **GENERAL SPECIFICATIONS**

Installation Floor Ambient Indoor IP 20

MATERIALS

Body Steel Diffuser Acrylic PMMA

**FINISHES** 

Steel Brass, Pewter, Bronze, Black or White Acrylic PMMA Satinice

### **GENERAL DIMENSIONS**



### **ELECTRICAL CHARACTERISTICS**

Safety class II Class Light source LED cob LED type Integrated LED Rated input wattage 6W 480lm Luminous flux Colour Temperature 2700K 220-240v AC Voltage Frequency 50-60Hz Operating current 720mA CRI 80 Driver Included in plug









#### **FINISHES**



### **MAINTENANCE**

Clean with a smooth cloth. Do not use ammonia, solvents or abrasive cleaning products.

#### **DIMENSIONS AND PACKAGING**

| 30x26x11cm |
|------------|
| 1.7m       |
| 2.2kg      |
|            |

Box dimension40x40x25cmBox volume0.04m³Box weight3.8kg

# fambuena

REF. 9108 - 6044 DATA SHEET

#### **IMAGE**



### **DESCRIPTION**

PLIÉ is a table lamp with a strong architectural personality. Its structure is formed by a single part, created by folding the metal. This piece is