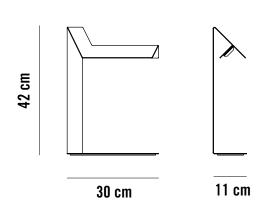

### **GENERAL DIMENSIONS**

#### **DIMENSIONS AND PACKAGING**

| Body         | 30x42x11cm |
|--------------|------------|
| Cable length | 1,7m       |
| Net weight   | 2,5kg      |
|              |            |

Box dimension50x50x30cmBox volume0.075m³Box weight5.2kg