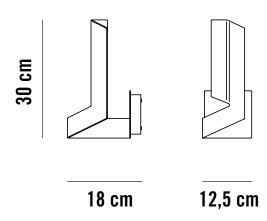

REF. 9106 - 6042 DATA SHEET

#### **IMAGE**



### **DESCRIPTION**

PLIÉ is a table lamp with a strong architectural personality. Its structure is formed by a single part, created by folding the metal. This piece is turned itself to achieve a proportional and geometrical form. The result is a simple and asymmetrical fixture with an elegant and sober image. Decorated in white, black, bronze brass and pewter. Integrated LED.

#### **GENERAL SPECIFICATIONS**

| Installation | Wall   |
|--------------|--------|
| Ambient      | Indoor |
| IP           | 20     |

MATERIALS

Body Steel
Diffuser Acrylic PMMA

**FINISHES** 

Steel Brass, Pewter, Bronze, Black or White Acrylic PMMA Satinice

### **GENERAL DIMENSIONS**



## **ELECTRICAL CHARACTERISTICS**

| Safety class        | II Class       |
|---------------------|----------------|
| Light source        | LED cob        |
| LED type            | Integrated LED |
| Rated input wattage | 6W             |
| Luminous flux       | 480lm          |
| Colour Temperature  | 2700K          |
| AC Voltage          | 220-240v       |
| Frequency           | 50-60Hz        |
| Operating current   | 720mA          |
| CRI                 | 80             |
| Driver              | Included       |
|                     |                |



Body







18x30x12,5cm

#### **FINISHES**



### **MAINTENANCE**

Clean with a smooth cloth. Do not use ammonia, solvents or abrasive cleaning products.

#### **DIMENSIONS AND PACKAGING**

| Net weight    | 1.3kg