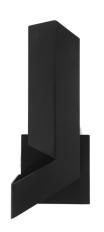

#### **IMAGE**

### **DESCRIPTION**

PLIÉ is a table lamp with a strong architectural personality. Its structure is formed by a single part, created by folding the metal. This piece is turned itself to achieve a proportional and geometrical form. The result is a simple and asymmetrical fixture with an elegant and sober image. Decorated in white, black, bronze brass and pewter. Integrated LED.

Body

18x30x12,5cm