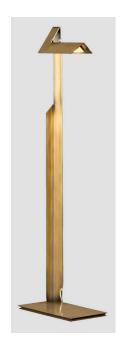

REF. 9109 - 6045 DATA SHEET

### **DESCRIPTION**

PLIÉ is a table lamp with a strong architectural personality. Its structure is formed by a single part, created by folding the metal. This piece is turned itself to achieve a proportional and geometrical form. The result is a simple and asymmetrical fixture with an elegant and sober image. Decorated in white, black, bronze brass and pewter. Integrated LED.

#### **DIMENSION AND PACKAGING**

 $\begin{array}{cc} \text{Body} & 33\text{x}110\text{x}18\text{cm} \\ \text{Cable length} & 1.7\text{m} \\ \text{Net weight} & 7.50\text{kg} \end{array}$ 

Box dimension40x40x122cmBox volume0.195m³Box weight9kg