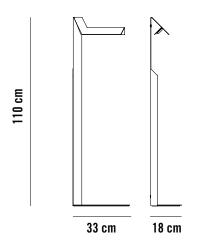

### **GENERAL DIMENSIONS**

#### **DIMENSION AND PACKAGING**

 $\begin{array}{cc} \text{Body} & 33\text{x}110\text{x}18\text{cm} \\ \text{Cable length} & 1.7\text{m} \\ \text{Net weight} & 7.50\text{kg} \end{array}$ 

Box dimension40x40x122cmBox volume0.195m³Box weight9kg