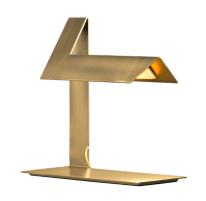

### **DESCRIPTION**

PLIÉ is a table lamp with a strong architectural personality. Its structure is formed by a single part, created by folding the metal. This piece is turned itself to achieve a proportional and geometrical form. The result is a simple and asymmetrical fixture with an elegant and sober image. Decorated in white, black, bronze brass and pewter. Integrated LED.