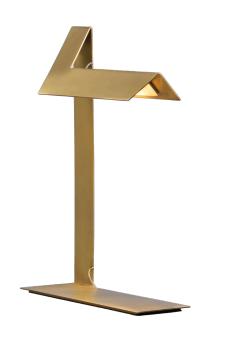

#### **IMAGE**

### **DESCRIPTION**

PLIÉ is a table lamp with a strong architectural personality. Its structure is formed by a single part, created by folding the metal. This piece is turned itself to achieve a proportional and geometrical form. The result is a simple and asymmetrical fixture with an elegant and sober image. Decorated in white, black, bronze brass and pewter. Integrated LED.