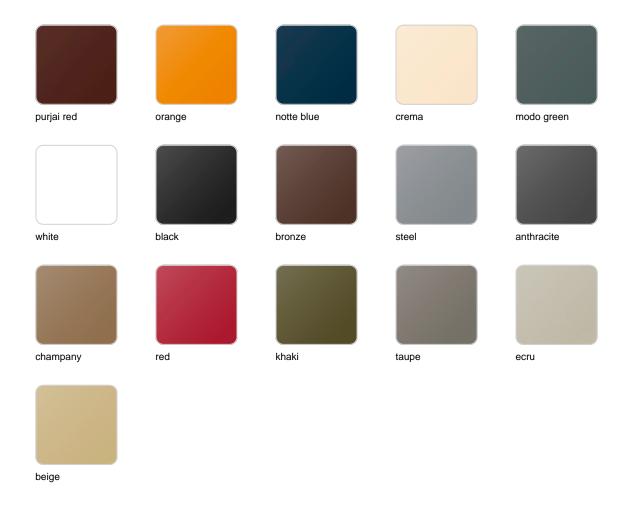

### **Finishes**

#### finishes

#### SELF-WATERING Ref. 61001R

Self-watering system included in all planters except those with basic finish

LACQUERED Ref. 61001F

Lacquered Polyethylene