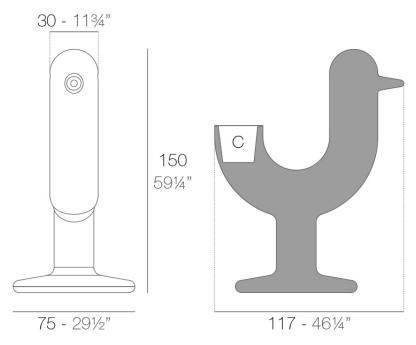

Products // Peacock Planter

# Peacock planter

by Eero Aarnio

**The master <u>Eero Aarnio</u>** creates the Peacock Collection, his first piece for <u>Vondom</u>. It is without doubt a **unique design planter**, an element amusing and symbolic.



### Info

### Description

Pot made of polyethylene resin by rotational moulding. 100% Recyclable. Item suitable for indoor and outdoor use. Available in different finishes.

Weight: 17 Kg



PEACOCK Macetero
PEACOCK Planter

C = 9 L C = 2½ gal

### **Finishes**

#### finishes

#### SELF-WATERING Ref. 61001R



Self-watering system included in all planters except those with basic finish

LACQUERED Ref. 61001F



Lacquered Polyethylene

## lighting

WHITE LED Ref. 61001W



ice

White internally lit unit with LED technology. Available only in matte ice white finish.





Unit with internal lighting with battery-powered RGBW LED technology. Includes charger and remote control for switching colors and charger. Available only in



matte ice white finish.

RGBW LED DMX BATTERY Ref. 61001DY



Unit with internal lighting with RGBW LED technology and remote control unit for switching colors. Also controlLED by DMX-1024 (wireless), enabling communication between one or more products