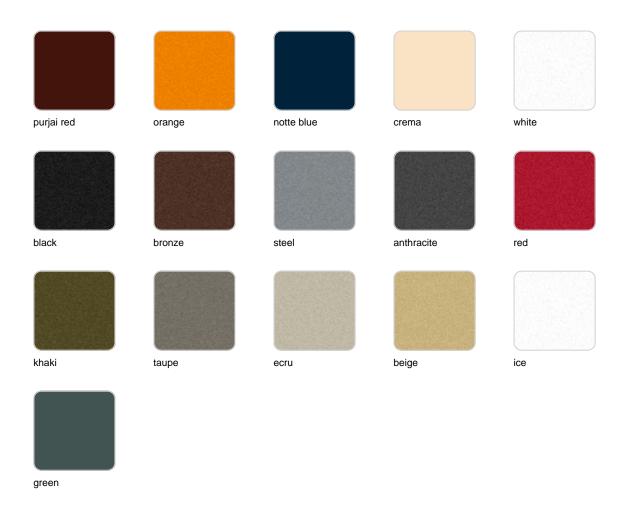

### **Finishes**

#### finishes

#### SELF-WATERING Ref. 61001R

Self-watering system included in all planters except those with basic finish

LACQUERED Ref. 61001F

Lacquered Polyethylene