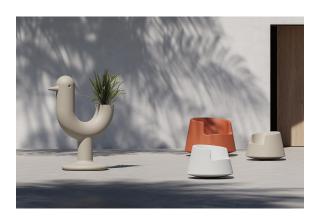

se with basic finish

LACQUERED Ref. 61001F



Lacquered Polyethylene

## lighting

WHITE LED Ref. 61001W



ice

White internally lit unit with LED technology. Available only in matte ice white finish.





Unit with internal lighting with battery-powered RGBW LED technology. Includes charger and remote control for switching colors and charger. Available only in



matte ice white finish.

RGBW LED DMX BATTERY Ref. 61001DY



Unit with internal lighting with RGBW LED technology and remote control unit for switching colors. Also controlLED by DMX-1024 (wireless), enabling communication between one or more products simultaneously via the DMX transmitter (not included). There are two options to choose from: Professional XLR DMX and Home WIFI DMX. (Remote control included).

## **Ambients**