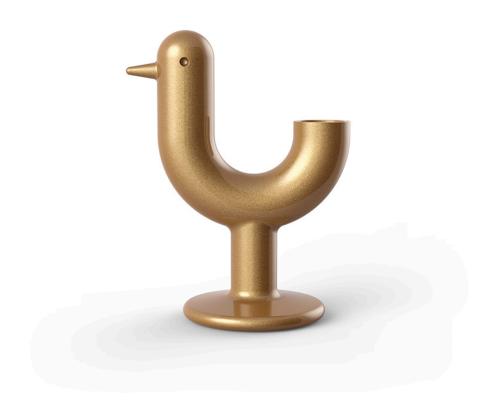

# Peacock planter

by Eero Aarnio

**The master <u>Eero Aarnio</u>** creates the Peacock Collection, his first piece for <u>Vondom</u>. It is without doubt a **unique design planter**, an element amusing and symbolic.

### Description

Pot made of polyethylene resin by rotational moulding. 100% Recyclable. Item suitable for indoor and outdoor use. Available in different finishes.

Weight: 17 Kg

PEACOCK Macetero
PEACOCK Planter