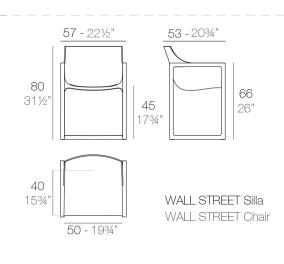

# WALL STREET ARMCHAIR

## **By Eugeni Quitllet**



An Urban-Nature chair, which combines technology and sensuality to honor an idea: that of sitting down to think, dream, speak... To be close to the sea and the city at once; It's a mix of emotions which takes you to other possible realities. A unique chair that is repeated endlessly to be shared with others. Its lightness, material and sensual and elegant shapes create a unique object for using inside or outside. View online: https://www.vondom.com/products/65006

### Features

#### Description

Made of gas air moulding injected polypropylene with fiber glass. Available in several colors. Item suitable for indoor and outdoor use.

#### Weight

8 Kg



## **Finishes**

BASIC PP

#### LACQUERED COLOR INJECTION PP

Ref. 65006

Dof GEOOGE

Available in various colors

| WHITE 3101 |  |  |
|------------|--|--|
| RED 3114   |  |  |
| WHITE      |  |  |
| BLACK      |  |  |
| BRONZE     |  |  |
| RED        |  |  |
| ECRU       |  |  |
|            |  |  |

## Optional

## NAUTIC

Soft leather like fabric suitable for indoor and outdoor use. Stantard option for upholstery.