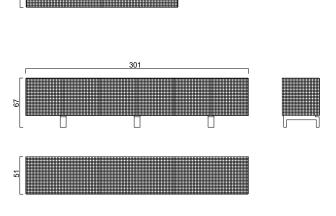

Model 2M (not accesories): 201x51x66cm - 121Kg 79"x20"x26" - 267lbs Model 3M (not accesories): 301x51x66cm - 178Kg 118"x20"x26" - 392lbs

Shelf accesory: 2,8Kg / 6lbs Drawer + Shelf accesory: 10,7Kg / 24lbs

## **TESTS**

Fixing the glass it is certified under the UNE 48025:1979 - static shear load - hot - cold cycles (COLD-CHECK)

MEASUREMENTS IN CM and INCHES