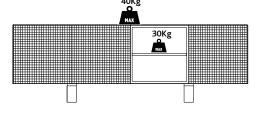

#### MAXIMUM LOAD OF WEIGHT

The maximum weight we can load on the top of the cabinet: 40kg/ 88lbs distributed weight

The maximum weight we can load on each 50cm/19,7" shelf (30Kg 66lbs distributed weight)