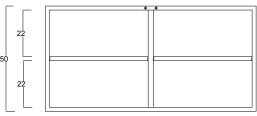

### **HEIGHT ADJUSTMENTS**

DREAMS with 2 shelves

10,7 16.5

DREAMS with 2 shelves

DREAMS with 2 drawers and 2 extra shelves