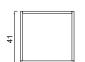

Model 2M (not accesories): 201x51x66cm - 121Kg 79"x20"x26" - 267lbs Model 3M (not accesories): 301x51x66cm - 178Kg 118"x20"x26" - 392lbs

Shelf accesory: 2,8Kg / 6lbs Drawer + Shelf accesory: 10,7Kg / 24lbs

#### MAXIMUM LOAD OF WEIGHT

The maximum weight we can load on the top of the cabinet: 40kg/ 88lbs distributed weight

The maximum weight we can load on each 50cm/19,7" shelf (30Kg 66lbs distributed weight)

### **HEIGHT ADJUSTMENTS**

DREAMS with 2 shelves

10,7 16.5

DREAMS with 2 shelves

DREAMS with 2 drawers and 2 extra shelves