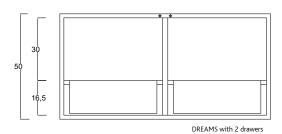

### **HEIGHT ADJUSTMENTS**

DREAMS with 2 shelves

10,7 16.5

DREAMS with 2 shelves

DREAMS with 2 drawers and 2 extra shelves