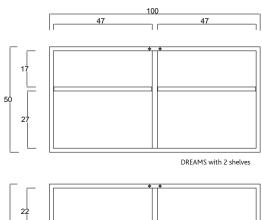

### **HEIGHT ADJUSTMENTS**

DREAMS with 2 shelves

10,7 16.5

DREAMS with 2 shelves

DREAMS with 2 drawers and 2 extra shelves