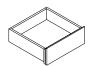

Opening system embedded hinges and touch-touch system. Drawers full extension gides with integrated cushioning. Maximum load weight of 30Kg / 66lbs.

Containers, doors and legs are finished in matt black. Glass printed in three patterns proposed by designer: color, white-black and all black.

Model 2M (not accesories): 201x51x66cm - 121Kg 79"x20"x26" - 267lbs Model 3M (not accesories): 301x51x66cm - 178Kg 118"x20"x26" - 392lbs

Shelf accesory: 2,8Kg / 6lbs Drawer + Shelf accesory: 10,7Kg / 24lbs