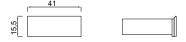

Model 2M (not accesories): 201x51x66cm - 121Kg 79"x20"x26" - 267lbs Model 3M (not accesories): 301x51x66cm - 178Kg 118"x20"x26" - 392lbs

Shelf accesory: 2,8Kg / 6lbs Drawer + Shelf accesory: 10,7Kg / 24lbs

#### MAXIMUM LOAD OF WEIGHT

The maximum weight we can load on the top of the cabinet: 40kg/ 88lbs distributed weight

The maximum weight we can load on each 50cm/19,7" shelf (30Kg 66lbs distributed weight)