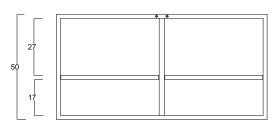

### **HEIGHT ADJUSTMENTS**

DREAMS with 2 shelves

10,7 16.5

DREAMS with 2 shelves

DREAMS with 2 drawers and 2 extra shelves