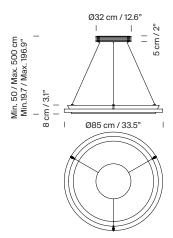

### Approximate weight (unpacked):

(A) Nimba 60: 7,4 Kg / 16.3 lb (B) Nimba 90: 9,5 Kg / 20.9 lb

(C) Nimba 120: 12,6 Kg / 27.8 lb

(D) Nimba 180: 17 Kg / 37.5 lb

(B) Nimba 90:

Rated input wattage: 65 W Luminous flux: 2754 Im

(C) Nimba 120:

Rated input wattage: 95 W Luminous flux: 3889 Im

(D) Nimba 180:

Rated input wattage: 140 W Luminous flux: 5833 Im

Operating voltage: 24 VDC Colour Temp.: 2.700 K

# Model A: Nimba 60

Model B: Nimba 90

Model C: Nimba 120

Model D: Nimba 180