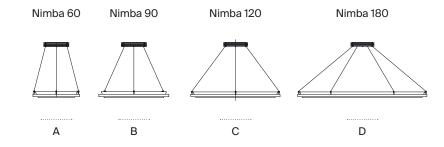

### Approximate weight (unpacked):

(A) Nimba 60: 7,4 Kg / 16.3 lb (B) Nimba 90: 9,5 Kg / 20.9 lb

(C) Nimba 120: 12,6 Kg / 27.8 lb

(D) Nimba 180: 17 Kg / 37.5 lb

# Model A: Nimba 60

Model B: Nimba 90

Model C: Nimba 120

Model D: Nimba 180