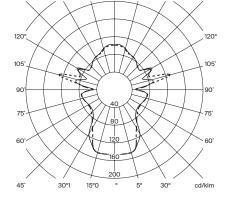

### Nimba

Antoni Arola. 1997 Pendant lamps

C Halfplanes

135°

**Technical information:** 

Light source included (dimmable). LED Module

(A) Nimba 60:

Rated input wattage: 45 W Luminous flux: 1944 Im

Input voltage: 100 ~ 240 Vac.

(50 Hz / 60 Hz). According to destination.

180° 165° 150°

135

Gamma angles