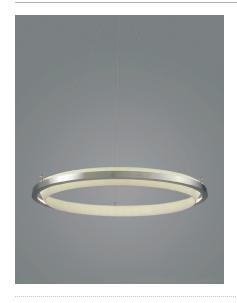

Nimba is the first lamp designed by Antoni Arola at the end of the 90s, as one of the first luminous halos on the market. It is a floating ring formed by a metal profile, and an inner shade that diffuses the light. The lamp's name is inspired by "the nimbus or halo around holy images, which can be seen, but is not there". Nimba shines light on the centre of nowhere to radiate out in all directions.

Used as a single unit or in sequence, Nimba provides the perfect amount of soft light to create a mythical atmosphere, suitable for both transit spaces and secluded areas. The family features four LED lamp models in different diameters, seamlessly fusing simplicity and high-technology.