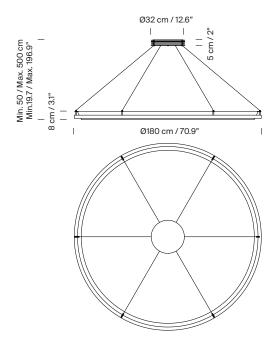

Electric cable length: 5 m / 196.8"

### Approximate weight (unpacked):

(A) Nimba 60: 7,4 Kg / 16.3 lb (B) Nimba 90: 9,5 Kg / 20.9 lb

(C) Nimba 120: 12,6 Kg / 27.8 lb

(D) Nimba 180: 17 Kg / 37.5 lb

# Model A: Nimba 60

Model B: Nimba 90

Model C: Nimba 120

Model D: Nimba 180