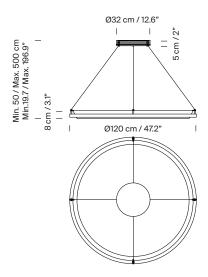

### Approximate weight (unpacked):

(A) Nimba 60: 7,4 Kg / 16.3 lb (B) Nimba 90: 9,5 Kg / 20.9 lb

(C) Nimba 120: 12,6 Kg / 27.8 lb

(D) Nimba 180: 17 Kg / 37.5 lb

(B) Nimba 90:

Rated input wattage: 65 W Luminous flux: 2754 Im

(C) Nimba 120:

Rated input wattage: 95 W Luminous flux: 3889 Im

(D) Nimba 180:

Rated input wattage: 140 W Luminous flux: 5833 Im

Operating voltage: 24 VDC Colour Temp.: 2.700 K

# Model A: Nimba 60

Model B: Nimba 90

Model C: Nimba 120

Model D: Nimba 180