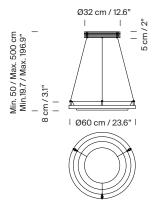

### Approximate weight (unpacked):

(A) Nimba 60: 7,4 Kg / 16.3 lb (B) Nimba 90: 9,5 Kg / 20.9 lb

(C) Nimba 120: 12,6 Kg / 27.8 lb

(D) Nimba 180: 17 Kg / 37.5 lb

(B) Nimba 90:

Rated input wattage: 65 W Luminous flux: 2754 Im

(C) Nimba 120:

Rated input wattage: 95 W Luminous flux: 3889 Im

(D) Nimba 180:

Rated input wattage: 140 W Luminous flux: 5833 Im

Operating voltage: 24 VDC Colour Temp.: 2.700 K

# Model A: Nimba 60

Model B: Nimba 90

Model C: Nimba 120

Model D: Nimba 180