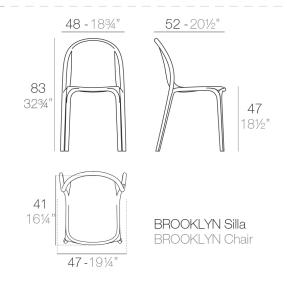

## **BROOKLYN CHAIR**

## By Eugeni Quitllet

Brooklyn is a modern and timeless collection that creates a bridge between the future and the past. Based on straight lines and curves emulating the New York City bridge. Urban design suitable in the best world's spaces. Brooklyn is today, yesterday and tomorrow.

View online: <a href="https://www.vondom.com/products/65037">https://www.vondom.com/products/65037</a>

#### **Features**

#### **Description**

Made from polypropylene and reinforced with fiberglass manufactured by gas injection. Stackable . Available in various colors. Suitable for indoor and outdoor use.

#### Weight

3.93 Kg



## **Finishes**

#### **BASIC PP**

Ref. 65037

Available in various colors

#### **LACQUERED COLOR INJECTION PP**

Ref 65037F

#### **VONDOM REVOLUTION**

Ref. 65037VR

Recycled polypropylene from fishing nets, recycled plastic from the Balearic Islands and bottles collected from our seas.

| COLOR      | BASIC PP | LACQUERED<br>COLOR<br>INJECTION PP | VONDOM<br>REVOLUTION |
|------------|----------|------------------------------------|----------------------|
| BLACK 3126 |          |                                    |                      |
| WHITE 3102 |          |                                    |                      |
| ECRU 3111  |          |                                    |                      |

| PICKLE          |  |  |
|-----------------|--|--|
| WHITE           |  |