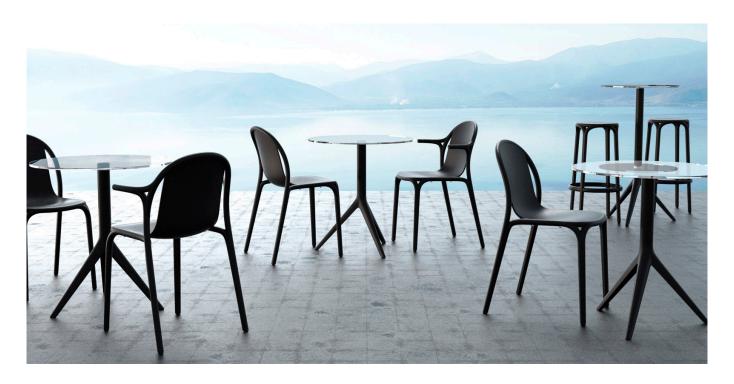

## By Eugeni Quitllet

Brooklyn is a modern and timeless collection that creates a bridge between the future and the past. Based on straight lines and curves emulating the New York City bridge. Urban design suitable in the best world's spaces. Brooklyn is today, yesterday and tomorrow.

#### **Description**

Made from polypropylene and reinforced with fiberglass manufactured by gas injection. Stackable . Available in various colors. Suitable for indoor and outdoor use.