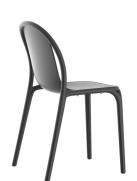

## **BROOKLYN CHAIR**

## By Eugeni Quitllet

Brooklyn is a modern and timeless collection that creates a bridge between the future and the past. Based on straight lines and curves emulating the New York City bridge. Urban design suitable in the best world's spaces. Brooklyn is today, yesterday and tomorrow.

#### **Description**

Made from polypropylene and reinforced with fiberglass manufactured by gas injection. Stackable . Available in various colors. Suitable for indoor and outdoor use.