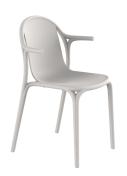

# **BROOKLYN CHAIR with armrests**

## By Eugeni Quitllet

Brooklyn is a modern and timeless collection that creates a bridge between the future and the past. Based on straight lines and curves emulating the New York City bridge. Urban design suitable in the best world's spaces. Brooklyn is today, yesterday and tomorrow.

#### **Description**

Made from polypropylene and reinforced with fiberglass manufactured by gas injection. Stackable . Available in various colors. Suitable for indoor and outdoor use.