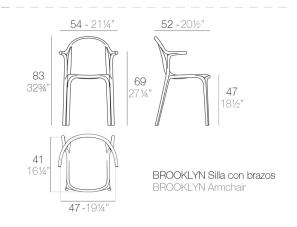

# **BROOKLYN CHAIR with armrests**

#### **Description**

Made from polypropylene and reinforced with fiberglass manufactured by gas injection. Stackable . Available in various colors. Suitable for indoor and outdoor use.

#### Weight

4.98 Kg