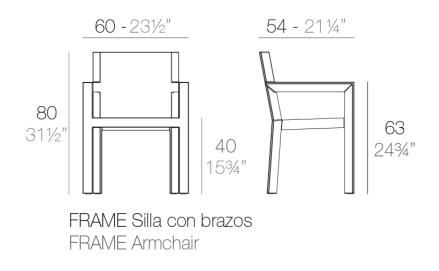

### Frame chair with arms by Ramón Esteve

Frame, <u>outdoor collection</u> by <u>Ramon Esteve</u>, comes from generating serene and timeless shapes using the framework as elementary geometry. The endless possibilities offered by the material using advanced technology, was the motivation to explore the limits.

#### Description

Made of polyethylene resin by rotational moulding. 100% Recyclable. Item suitable for indoor and outdoor use. Available in different finishes.

Weight: 7.05 Kg