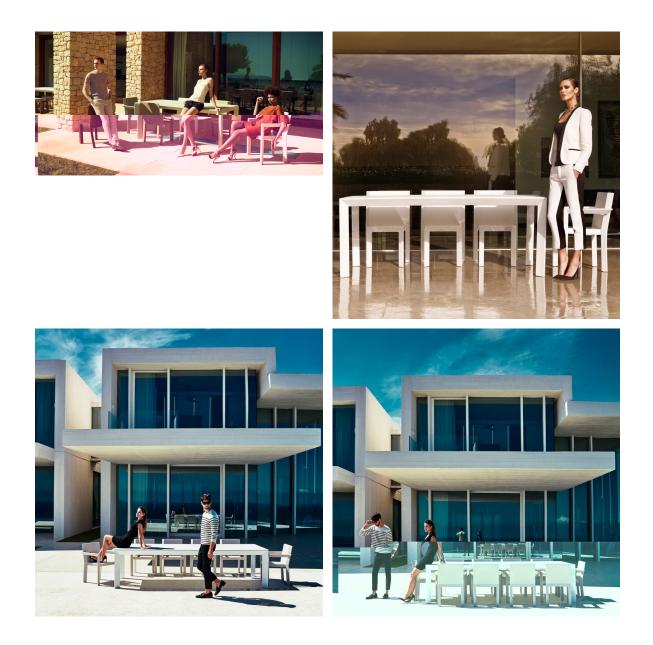

es

• Fabric

## **VOИDOM**

### **Finishes**

| finishes            |       |       |            |        |  |
|---------------------|-------|-------|------------|--------|--|
| BASIC<br>Ref. 54094 |       |       |            |        |  |
| notte blue          | crema | green | purjai red | orange |  |
| white               | black | steel | red        | khaki  |  |
| taupe               | ecru  | beige |            |        |  |

Matt Polyethylene

#### LACQUERED Ref. 54094F

| purjai red | white | black | steel | red |
|------------|-------|-------|-------|-----|

## **VOИDOM**

| khaki  | taupe      | ecru     | beige | modo green |
|--------|------------|----------|-------|------------|
| bronze | anthracite | champany |       |            |

Lacquered Polyethylene



### Ambients