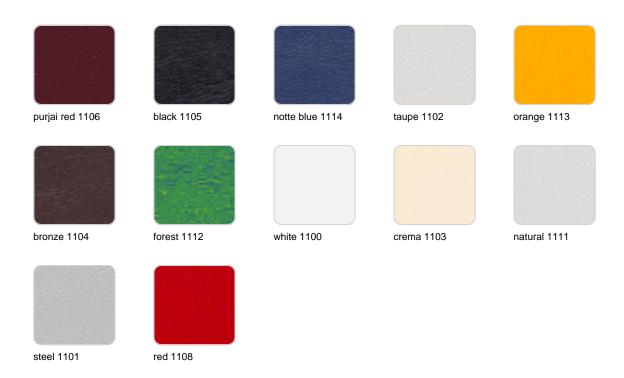

x 54120 Sofá Módulo Central - Sectional Sofa Armless
2 x 54121 Sofá Módulo Esquina - Sectional Sofa Corner
1 x 54119 Sofá Módulo Izquierdo - Sectional Sofa Left
1 x 54118 Sofá Módulo Derecho - Sectional Sofa Right



1 x 54120 Sofá Módulo Central - Sectional Sofa Armless
1 x 54121 Sofá Módulo Esquina - Sectional Sofa Corner
1 x 54119 Sofá Módulo Izquierdo - Sectional Sofa Left
1 x 54118 Sofá Módulo Derecho - Sectional Sofa Right



2 x 54120 Sofá Módulo Central - Sectional Sofa Armless
1 x 54121 Sofá Módulo Esquina - Sectional Sofa Corner
1 x 54119 Sofá Módulo Izquierdo - Sectional Sofa Left
1 x 54118 Sofá Módulo Derecho - Sectional Sofa Right

## **Finishes**

### finishes

### **BASIC**



### Matt Polyethylene

### **LACQUERED**





Lacquered Polyethylene

### fabric

### **NAUTIC**



Soft leather like fabric suitable for indoor and outdoor use. Stantard option for upholstery.

### **SILVERTEX**







beige 1211



bronze 1214



khaki 1218



steel 1208







antrachite 1210

Vinyl fabric suitable for indoor and outdoor use. Special option for upholstery.

#### **CREVIN**



white 1308



steel 1309



taupe 1310



anthracite 1311

Upholstery fabric, that as and natural appearance and can be easy cleaned by washing machines, allowing an easy removal of mildew. Suitable for indoor and outdoor use

#### CICO

Cozy fabric with an elegant look and soft touch.

#### **ACAPULCO**

Cozy fabric with an elegant look and soft touch.

#### **SIESTA**



Cozy fabric with an elegant look and soft touch.

### **IKON**

Cozy fabric with an elegant look and soft touch.

#### **HE