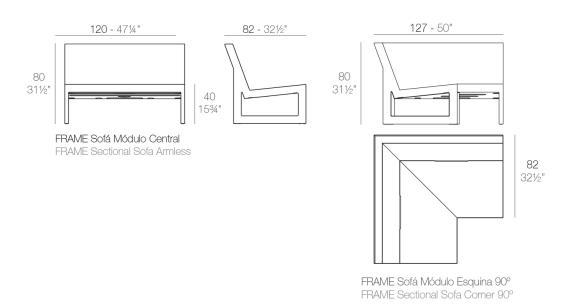

### **Combinations**

2 x 54120 Sofá Módulo Central - Sectional Sofa Armless
1 x 54119 Sofá Módulo Izquierdo - Sectional Sofa Left
1 x 54118 Sofá Módulo Derecho - Sectional Sofa Right

4 x 54120 Sofá Módulo Central - Sectional Sofa Armless
2 x 54121 Sofá Módulo Esquina - Sectional Sofa Corner
1 x 54119 Sofá Módulo Izquierdo - Sectional Sofa Left
1 x 54118 Sofá Módulo Derecho - Sectional Sofa Right

1 x 54120 Sofá Módulo Central - Sectional Sofa Armless
1 x 54121 Sofá Módulo Esquina - Sectional Sofa Corner
1 x 54119 Sofá Módulo Izquierdo - Sectional Sofa Left
1 x 54118 Sofá Módulo Derecho - Sectional Sofa Right

2 x 54120 Sofá Módulo Central - Sectional Sofa Armless
1 x 54121 Sofá Módulo Esquina - Sectional Sofa Corner
1 x 54119 Sofá Módulo Izquierdo - Sectional Sofa Left
1 x 54118 Sofá Módulo Derecho - Sectional Sofa Right