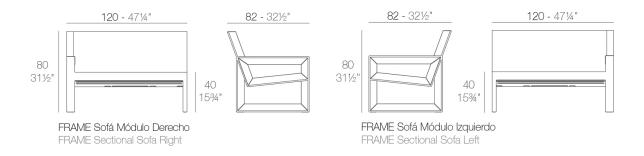

### **Combinations**

2 x 54120 Sofá Módulo Central - Sectional Sofa Armless
1 x 54119 Sofá Módulo Izquierdo - Sectional Sofa Left
1 x 54118 Sofá Módulo Derecho - Sectional Sofa Right

4 x 54120 Sofá Módulo Central - Sectional Sofa Armless
2 x 54121 Sofá Módulo Esquina - Sectional Sofa Corner
1 x 54119 Sofá Módulo Izquierdo - Sectional Sofa Left
1 x 54118 Sofá Módulo Derecho - Sectional Sofa Right

1 x 54120 Sofá Módulo Central - Sectional Sofa Armless
1 x 54121 Sofá Módulo Esquina - Sectional Sofa Corner
1 x 54119 Sofá Módulo Izquierdo - Sectional Sofa Left
1 x 54118 Sofá Módulo Derecho - Sectional Sofa Right

2 x 54120 Sofá Módulo Central - Sectional Sofa Armless
1 x 54121 Sofá Módulo Esquina - Sectional Sofa Corner
1 x 54119 Sofá Módulo Izquierdo - Sectional Sofa Left
1 x 54118 Sofá Módulo Derecho - Sectional Sofa Right