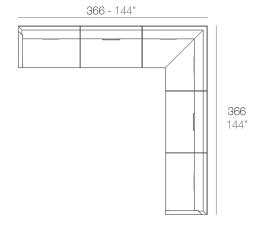

## **Modules**

### **Combinations**

2 x 54120 Sofá Módulo Central - Sectional Sofa Armless
1 x 54119 Sofá Módulo Izquierdo - Sectional Sofa Left
1 x 54118 Sofá Módulo Derecho - Sectional Sofa Right

4 x 54120 Sofá Módulo Central - Sectional Sofa Armless
2 x 54121 Sofá Módulo Esquina - Sectional Sofa Corner
1 x 54119 Sofá Módulo Izquierdo - Sectional Sofa Left
1 x 54118 Sofá Módulo Derecho - Sectional Sofa Right