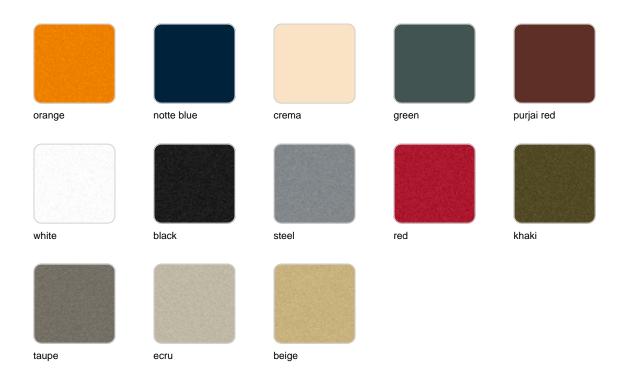

## **Finishes**

### finishes

### **SILVERTEX**

beige 1211

bronze 1214

khaki 1218

steel 1208

antrachite 1210

Vinyl fabric suitable for indoor and outdoor use. Special option for upholstery.

#### **CREVIN**

white 1308

steel 1309

taupe 1310

anthracite 1311

Upholstery fabric, that as and natural appearance and can be easy cleaned by washing machines, allowing an easy removal of mildew. Suitable for indoor and outdoor use