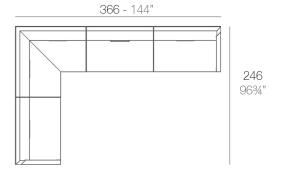

## **Modules**

1 x 54120 Sofá Módulo Central - Sectional Sofa Armless
1 x 54121 Sofá Módulo Esquina - Sectional Sofa Corner
1 x 54119 Sofá Módulo Izquierdo - Sectional Sofa Left
1 x 54118 Sofá Módulo Derecho - Sectional Sofa Right