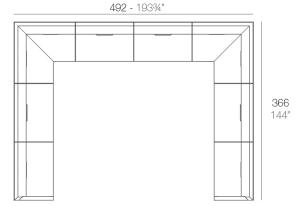

## **Modules**

### **Combinations**

2 x 54120 Sofá Módulo Central - Sectional Sofa Armless
1 x 54119 Sofá Módulo Izquierdo - Sectional Sofa Left
1 x 54118 Sofá Módulo Derecho - Sectional Sofa Right

4 x 54120 Sofá Módulo Central - Sectional Sofa Armless
2 x 54121 Sofá Módulo Esquina - Sectional Sofa Corner
1 x 54119 Sofá Módulo Izquierdo - Sectional Sofa Left
1 x 54118 Sofá Módulo Derecho - Sectional Sofa Right

2 x 54120 Sofá Módulo Central - Sectional Sofa Armless
1 x 54121 Sofá Módulo Esquina - Sectional Sofa Corner
1 x 54119 Sofá Módulo Izquierdo - Sectional Sofa Left
1 x 54118 Sofá Módulo Derecho - Sectional Sofa Right