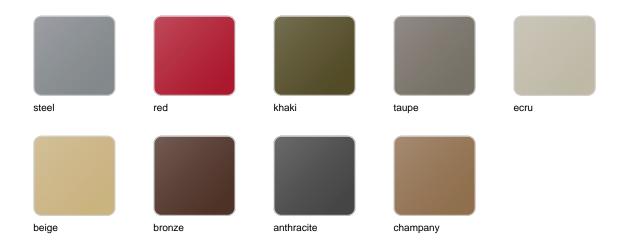

54118 Sofá Módulo Derecho - Sectional Sofa Right



4 x 54120 Sofá Módulo Central - Sectional Sofa Armless
2 x 54121 Sofá Módulo Esquina - Sectional Sofa Corner
1 x 54119 Sofá Módulo Izquierdo - Sectional Sofa Left
1 x 54118 Sofá Módulo Derecho - Sectional Sofa Right



1 x 54120 Sofá Módulo Central - Sectional Sofa Armless
1 x 54121 Sofá Módulo Esquina - Sectional Sofa Corner
1 x 54119 Sofá Módulo Izquierdo - Sectional Sofa Left
1 x 54118 Sofá Módulo Derecho - Sectional Sofa Right



2 x 54120 Sofá Módulo Central - Sectional Sofa Armless
1 x 54121 Sofá Módulo Esquina - Sectional Sofa Corner
1 x 54119 Sofá Módulo Izquierdo - Sectional Sofa Left
1 x 54118 Sofá Módulo Derecho - Sectional Sofa Right

## **Finishes**

### finishes

### **BASIC**



### Matt Polyethylene

### **LACQUERED**





Lacquered Polyethylene

### fabric

### **NAUTIC**



Soft leather like fabric suitable for indoor and outdoor use. Stantard option for upholstery.

### **SILVERTEX**







beige 1211



bronze 1214



khaki 1218



steel 1208







antrachite 1210

Vinyl fabric suitable for indoor and outdoor use. Special option for upholstery.

#### **CREVIN**



white 1308



steel 1309



taupe 1310



anthracite 1311

Upholstery fabric, that as and natural appearance and can be easy cleaned by washing machines, allowing an easy removal of mildew. Suitable for indoor and outdoor use

#### CICO

Cozy fabric with an elegant look and soft touch.

#### **ACAPULCO**

Cozy fabric with an elegant look and soft touch.

#### **SIESTA**



Cozy fabric with an elegant look and soft touch.

### **IKON**

Cozy