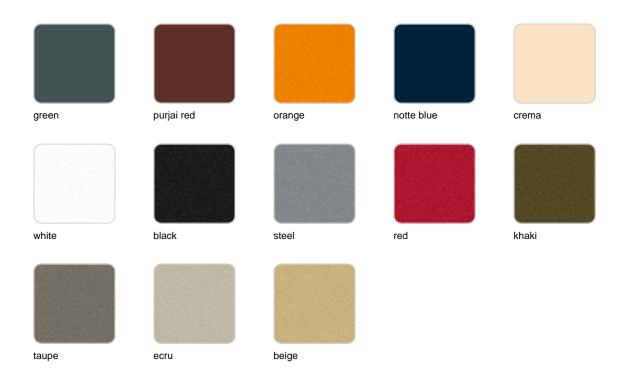

### **Finishes**

#### finishes

#### BASIC Ref. 54076

#### Matt Polyethylene

#### LACQUERED Ref. 54076F

Lacquered Polyethylene