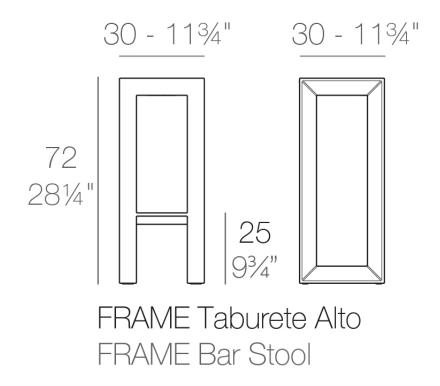

## Frame bar stool

### by Ramón Esteve

Frame, <u>outdoor collection</u> by <u>Ramon Esteve</u>, comes from generating serene and timeless shapes using the framework as elementary geometry. The endless possibilities offered by the material using advanced technology, was the motivation to explore the limits.

### Description

Made of polyethylene resin by rotational moulding. 100% Recyclable. Item suitable for indoor and outdoor use. Available in different finishes.

Weight: 4 Kg