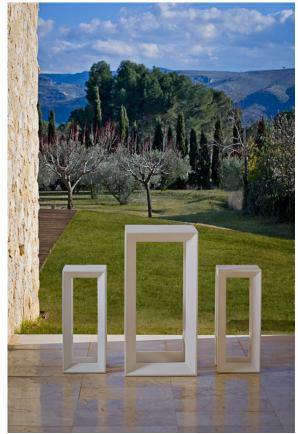

outdoor use. Available in different finishes.

Weight: 4.52 Kg

Products / Stools & Ottomans / Frame Bar Stool

## Frame bar stool

### by Ramón Esteve

Frame, <u>outdoor collection</u> by <u>Ramon Esteve</u>, comes from generating serene and timeless shapes using the framework as elementary geometry. The endless possibilities offered by the material using advanced technology, was the motivation to explore the limits.



### Info

### Description

Made of polyethylene resin by rotational moulding. 100% Recyclable. Item suitable for indoor and outdoor use. Available in different finishes.

Weight: 4 Kg



## **Accessories**

• Fabric

### **Finishes**

#### finishes

#### BASIC Ref. 54076



#### Matt Polyethylene

#### LACQUERED Ref. 54076F





Lacquered Polyethylene

## **Ambients**