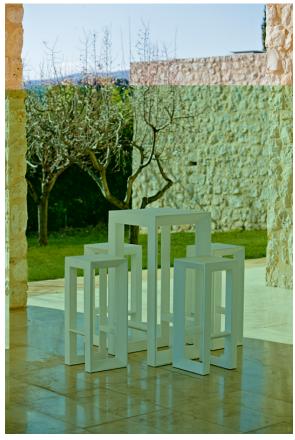

nd outdoor use. Available in different finishes.

Weight: 4.52 Kg

Products / Stools & Ottomans / Frame Bar Stool

## Frame bar stool

### by Ramón Esteve

Frame, <u>outdoor collection</u> by <u>Ramon Esteve</u>, comes from generating serene and timeless shapes using the framework as elementary geometry. The endless possibilities offered by the material using advanced technology, was the motivation to explore the limits.



### Info

### Description

Made of polyethylene resin by rotational moulding. 100% Recyclable. Item suitable for indoor and outdoor use. Available in different finishes.

Weight: 4 Kg



## **Accessories**

• Fabric

### **Finishes**

#### finishes

#### BASIC Ref. 54076



#### Matt Polyethylene

#### LACQUERED Ref. 54076F





Lacquered Polyethylene

## **Ambients**