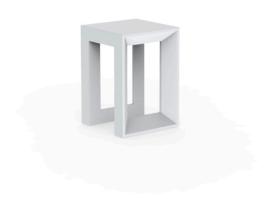

Products / Stools & Ottomans / Frame Stool

## Frame stool

### by Ramón Esteve

Frame, <u>outdoor collection</u> by <u>Ramon Esteve</u>, comes from generating serene and timeless shapes using the framework as elementary geometry. The endless possibilities offered by the material using advanced technology, was the motivation to explore the limits.

### Description

Made of polyethylene resin by rotational moulding. 100% Recyclable. Item suitable for indoor and outdoor use. Available in different finishes.

Weight: 4.52 Kg

Products / Stools & Ottomans / Frame Bar Stool