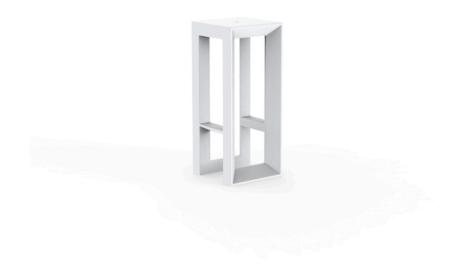

## Frame bar stool

### by Ramón Esteve

Frame, <u>outdoor collection</u> by <u>Ramon Esteve</u>, comes from generating serene and timeless shapes using the framework as elementary geometry. The endless possibilities offered by the material using advanced technology, was the motivation to explore the limits.

### Description

Made of polyethylene resin by rotational moulding. 100% Recyclable. Item suitable for indoor and outdoor use. Available in different finishes.

Weight: 4 Kg