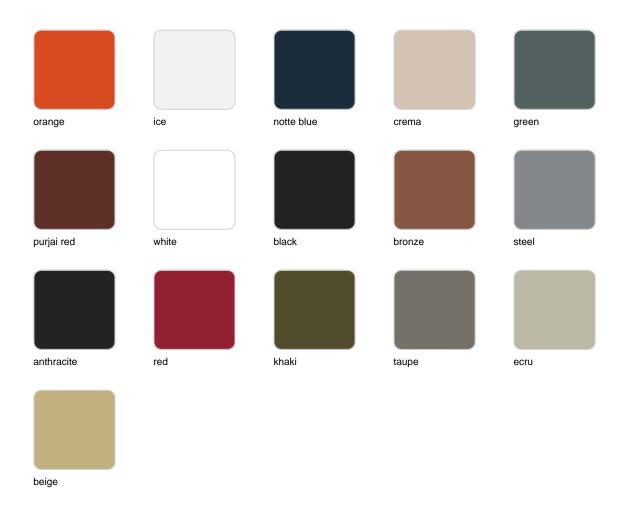

## **Finishes**

#### finishes

#### BASIC Ref. 45003A

Matt Polyethylene

SELF-WATERING Ref. 45003R

Self-watering system included in all planters except those with basic finish

#### LACQUERED Ref. 45003F

Lacquered Polyethylene

| 1:           | htin |        |
|--------------|------|--------|
| $\mathbf{H}$ | ntin | $\sim$ |
| 11( )        |      | IL J   |
|              |      | 9      |