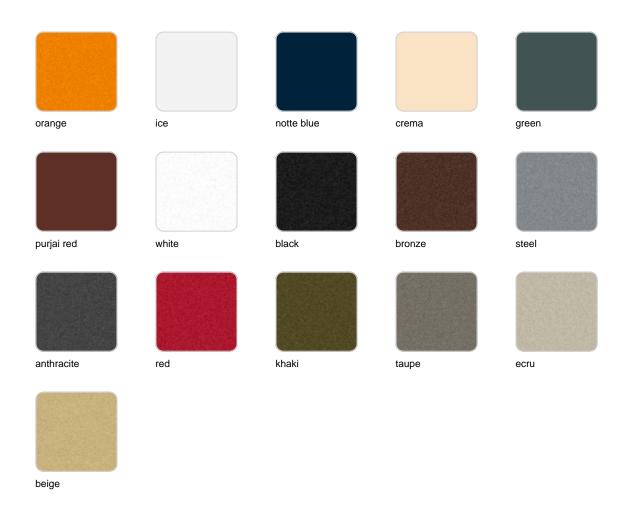

## **Finishes**

#### finishes

#### BASIC Ref. 45003A

Matt Polyethylene

SELF-WATERING Ref. 45003R

Self-watering system included in all planters except those with basic finish

#### LACQUERED Ref. 45003F

Lacquered Polyethylene

| 1:           | htin |        |
|--------------|------|--------|
| $\mathbf{H}$ | ntin | $\sim$ |
| 11( )        |      | IL J   |
|              |      | 9      |