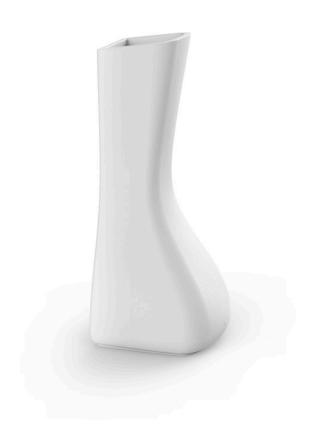

# Noma mellizas high

by Javier Mariscal

The Noma Collection, designed by <u>Javier Mariscal</u> for the Spanish brand <u>Vondom</u>, is a group of outdoor items. There was an aim to create a new typology of furniture by combining the functions of a flowerpot and an outdoor table, and thus NOMA was born, a collection **characterized by its originality and versatile nature**.

### Description

Pot made of polyethylene resin by rotational moulding. 100% Recyclable. Item suitable for indoor and outdoor use. Available in different finishes.

Weight: 20 Kg