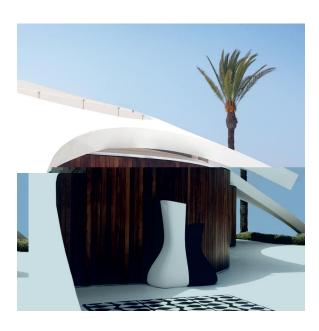

multaneously via the DMX transmitter (not included). There are two options to choose from: Professional XLR DMX and Home WIFI DMX. (Remote control included). Optional battery

RGBW LED BATTERY Ref. 45003Y



Unit with internal lighting with battery-powered RGBW LED technology. Includes charger and remote control for switching colors and charger. Available only in matte ice white finish.

RGBW LED DMX BATTERY Ref. 45003DY



Unit with internal lighting with RGBW LED technology and remote control unit for switching colors. Also controlLED by DMX-1024 (wireless), enabling communication between one or more products simultaneously via the DMX transmitter (not included). There are two options to choose from: Professional XLR



DMX and Home WIFI DMX. (Remote control included).

## **Ambients**