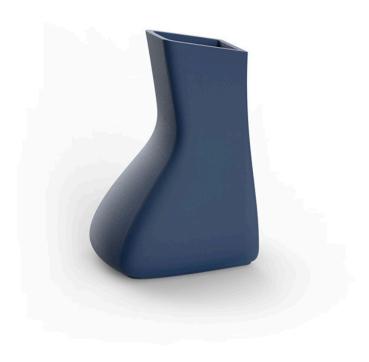

# Noma mellizas low

by Javier Mariscal

The Noma Collection, designed by <u>Javier Mariscal</u> for the Spanish brand <u>Vondom</u>, is a group of outdoor items. There was an aim to create a new typology of furniture by combining the functions of a flowerpot and an outdoor table, and thus NOMA was born, a collection **characterized by its originality and versatile nature**.

### Description

Pot made of polyethylene resin by rotational moulding. 100% Recyclable. Item suitable for indoor and outdoor use. Available in different finishes.

Weight: 20 Kg

Products / Planters / Noma Mellizas High