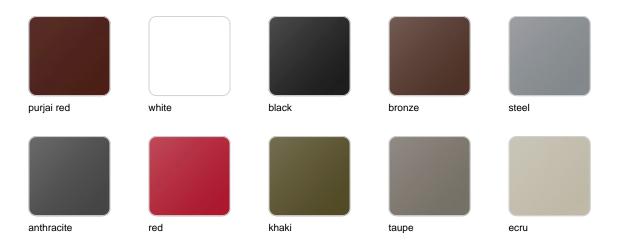

## **Finishes**

#### finishes

#### BASIC Ref. 45003A

Matt Polyethylene

SELF-WATERING Ref. 45003R

Self-watering system included in all planters except those with basic finish

#### LACQUERED Ref. 45003F

Lacquered Polyethylene

| 1:           | htin |        |
|--------------|------|--------|
| $\mathbf{H}$ | ntin | $\sim$ |
| 11( )        |      | IL J   |
|              |      | 9      |