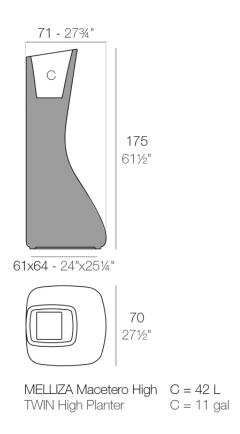

### Description

Pot made of polyethylene resin by rotational moulding. 100% Recyclable. Item suitable for indoor and outdoor use. Available in different finishes.

Weight: 20 Kg