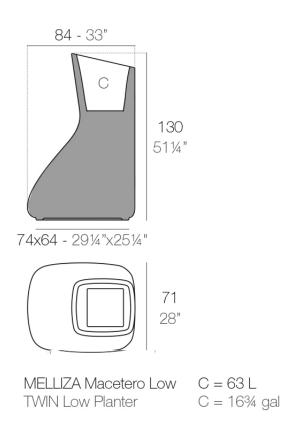

### Description

Pot made of polyethylene resin by rotational moulding. 100% Recyclable. Item suitable for indoor and outdoor use. Available in different finishes.

Weight: 20 Kg

Products / Planters / Noma Mellizas High