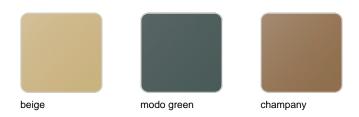

## **Finishes**

#### finishes

#### BASIC Ref. 45003A

Matt Polyethylene

SELF-WATERING Ref. 45003R

Self-watering system included in all planters except those with basic finish

#### LACQUERED Ref. 45003F

Lacquered Polyethylene

| 1:           | htin |        |
|--------------|------|--------|
| $\mathbf{H}$ | ntin | $\sim$ |
| 11( )        |      | IL J   |
|              |      | 9      |