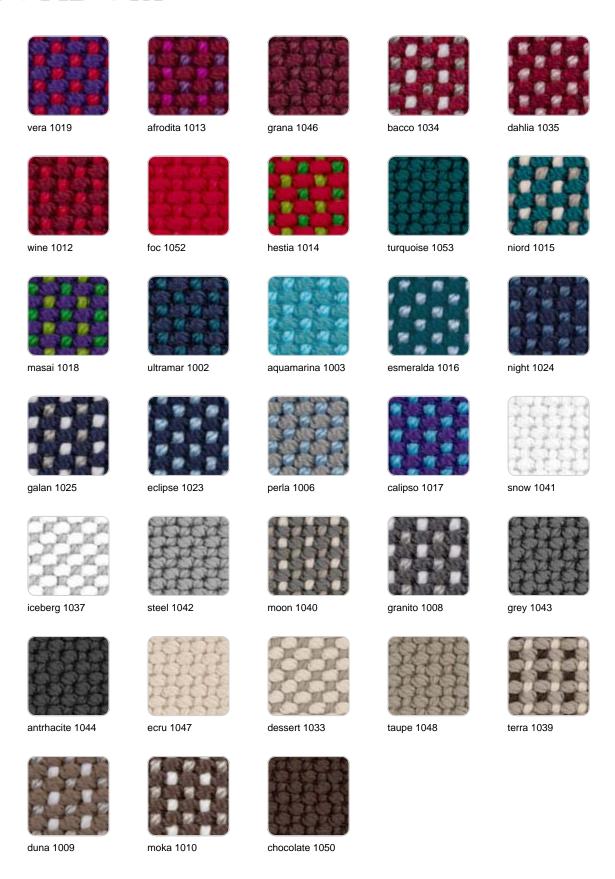

#### fabric

#### GLAD Ref. 54214T

Soft and cozy fabric suitable for indoor and outdoor use.

#### **VARM**

Ref. 54214T

Soft and cozy fabric suitable for indoor and outdoor use.

HYGGE Ref. 54214T

Soft and cozy fabric suitable for indoor and outdoor use.

KROLLET Ref. 54214T

Soft and cozy fabric suitable for indoor and outdoor use.