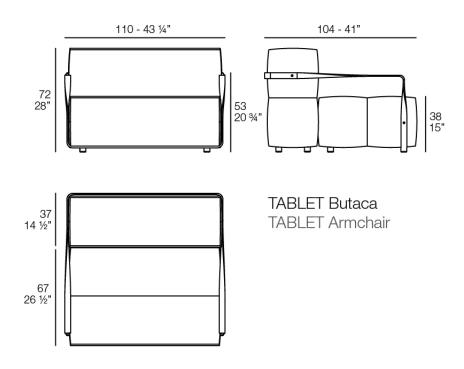

# Tablet lounge chair

#### by Ramón Esteve

The outdoor sofa Tablet collection, designed by <u>Ramon Esteve</u> for <u>Vondom</u>, links new technologies and flexibility to the versatility of a sectional composition, creating a program based on the duality, identity and integration. Its character blends with the space and adapts itself to it.