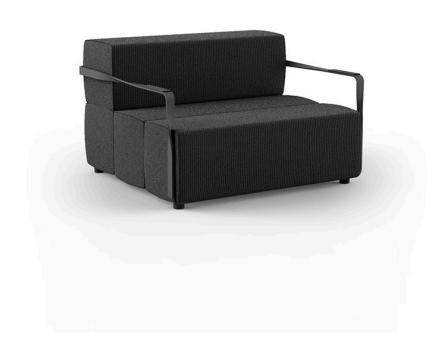

# Tablet lounge chair

#### by Ramón Esteve

The outdoor sofa Tablet collection, designed by <u>Ramon Esteve</u> for <u>Vondom</u>, links new technologies and flexibility to the versatility of a sectional composition, creating a program based on the duality, identity and integration. Its character blends with the space and adapts itself to it.