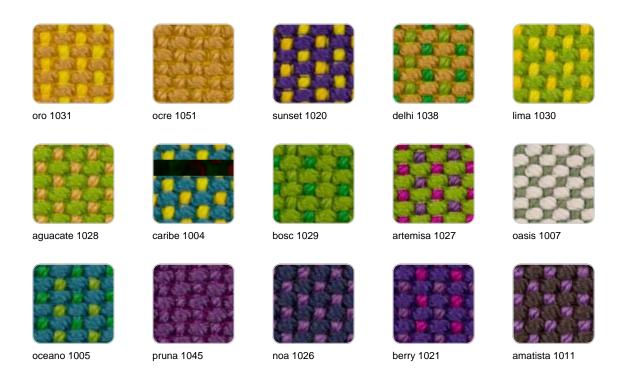

#### fabric

#### GLAD Ref. 54214T

Soft and cozy fabric suitable for indoor and outdoor use.

#### **VARM**

Ref. 54214T

Soft and cozy fabric suitable for indoor and outdoor use.

HYGGE Ref. 54214T

Soft and cozy fabric suitable for indoor and outdoor use.

KROLLET Ref. 54214T

Soft and cozy fabric suitable for indoor and outdoor use.