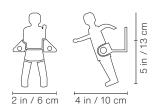

#### **Wall Champions 1**

**Weight** 0.7 lb | 0,3 kg

#### Packaging Dimensions:

3.2x6.3x4.3 in | 8x16x11 cm

#### Weight

0.7 lb | 0,3 kg

Wall Champions comes in an attractive packaging which makes it a very original gift.