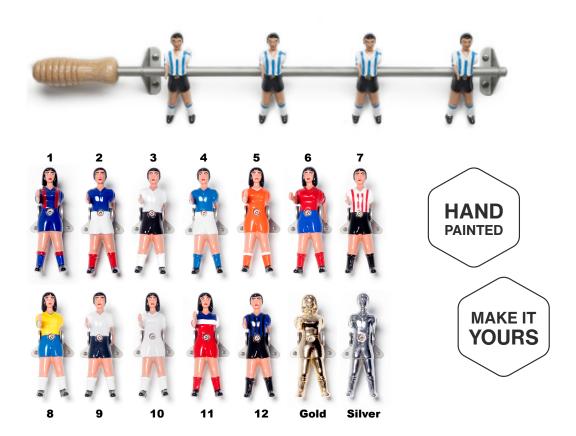

### Make it yours

**Customisation options** 

Customise your Wall Champions with the colours that you want.

A specific team or anything you can imagine.

## **Wall Champions customisation options**

**Customise your Wall Champions** with the colours that you want. A specific team or anything you can imagine.

### **Players**

**Customisation examples** 