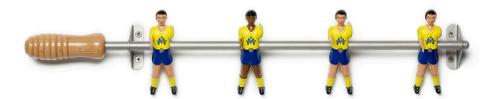

# **Wall Champions coat rack**

by Rafael Rodríguez

You can hang your jacket on the Wall Champions coat rack but its main job is to welcome you or see you off with a smile.

info@rs-barcelona.com rs-barcelona.com

## **Wall Champions coat rack**

by Rafael Rodríguez

#### Wall Champions 4

26 in / 65 cm

4 in / 10 cm

#### Materials

Player: Cast aluminium.

Rod: Satin finish steel + wooden hadle (in Wall Champions 4)