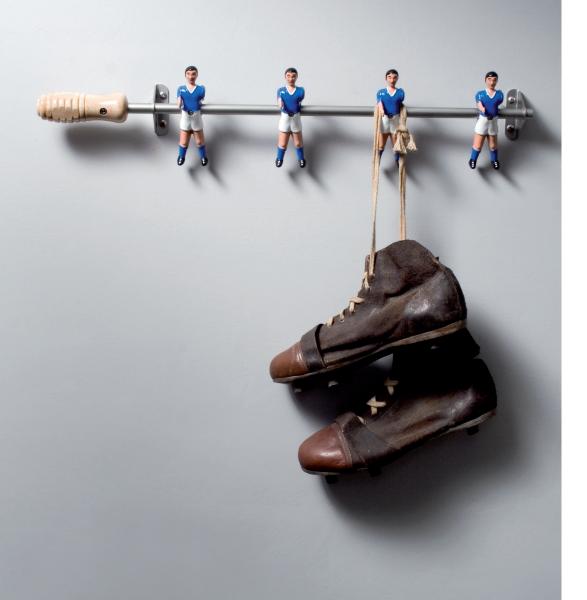

# **Wall Champions coat rack**

by Rafael Rodríguez

You can hang your jacket on the Wall Champions coat rack but its main job is to welcome you or see you off with a smile.

info@rs-barcelona.com rs-barcelona.com

## **Wall Champions coat rack**

by Rafael Rodríguez

#### Weight

0.7 lb | 0,3 kg

Wall Champions comes in an attractive packaging which makes it a very original gift.