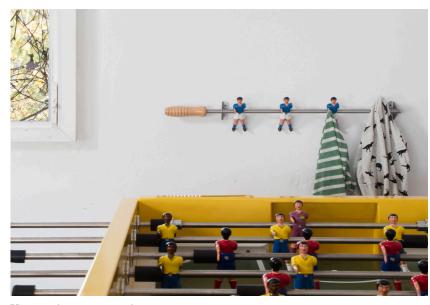

# **Wall Champions coat rack**

by Rafael Rodríguez

You can hang your jacket on the Wall Champions coat rack but its main job is to welcome you or see you off with a smile.

info@rs-barcelona.com rs-barcelona.com

## **Wall Champions coat rack**

by Rafael Rodríguez