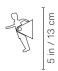

# **Wall Champions coat rack**

by Rafael Rodríguez







You can hang your jacket on the Wall Champions coat rack but its main job is to welcome you or see you off with a smile.

info@rs-barcelona.com rs-barcelona.com

Follow us







## **Wall Champions coat rack**

by Rafael Rodríguez



### Make it yours

**Customisation options** 

Customise your Wall Champions with the colours that you want.

A specific team or anything you can imagine.

#### **Technical Info**

#### Wall Champions 4



26 in / 65 cm



4 in / 10 cm

## Weight

4.5 lb | 2 kg

#### Packaging

Dimensions: 28x6.3x4.3 in | 71x16x11 cm

#### Weight

5 lb | 2,3 kg

#### **Wall Champions 1**





**Weight** 0.7 lb | 0,3 kg

#### Packaging Dimensions:

3.2x6.3x4.3 in | 8x16x11 cm

#### Weight

0.7 lb | 0,3 kg





Wall Champions comes in an attractive packaging which makes it a very original gift.

#### Materials

Player: Cast aluminium.

Rod: Satin finish steel + wooden hadle (in Wall Champions 4)

## **Wall Champions customisation options**



**Customise your Wall Champions** with the colours that you want. A specific team or anything you can imagine.

#### Gender

all boys

all girls





#### Skin colour

white

black







### **Players**











**Customisation examples**