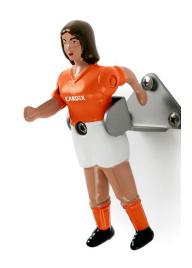

#### **Wall Champions 1**

**Weight** 0.7 lb | 0,3 kg

#### Weight

0.7 lb | 0,3 kg

Wall Champions comes in an attractive packaging which makes it a very original gift.

#### Materials

Player: Cast aluminium.

Rod: Satin finish steel + wooden hadle (in Wall Champions 4)