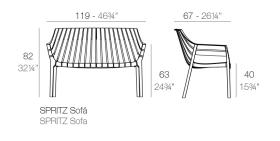

# **SPRITZ SOFA**

## **By Archirivolto Design**

"The white wooden fences lining the beach, the small strips that follow each other, in their perfect geometry. It's this picture that inspired the collection Spritz, which is composed of the stolen details to this inspiration. Chair, armchair, stool and high table: perfect for every need, the collection Spritz adapts well to any context, hopitality and home. It is not a coincidence that Spritz, the collection created by Archirivolto for Vondom, embodies in the name the idea of freshness and purity of shapes. Rigorous shapes that connect home and world, with a kaleidoscope of variations and nuances: this mix between the linearity of northern European style and the typical warmth of Mediterranean creates a dialogue between indoor and outdoor. View online: <a href="https://www.vondom.com/products/56025">https://www.vondom.com/products/56025</a>