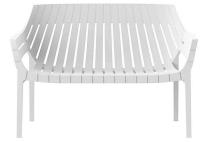

# **SPRITZ SOFA**

## **By Archirivolto Design**

"The white wooden fences lining the beach, the small strips that follow each other, in their perfect geometry. It's this picture that inspired the collection Spritz, which is composed of the stolen details to this inspiration. Chair, armchair, stool and high table: perfect for every need, the collection Spritz adapts well to any context, hopitality and home. It is not a coincidence that Spritz, the collection created by Archirivolto for Vondom, embodies in the name the idea of freshness and purity of shapes. Rigorous shapes that connect home and world, with a kaleidoscope of variations and nuances: this mix between the linearity of northern European style and the typical warmth of Mediterranean creates a dialogue between indoor and outdoor. View online: <a href="https://www.vondom.com/products/56025">https://www.vondom.com/products/56025</a>

#### Description

Made of injected polypropylene with fiber glass. Stackable. Available in several colors. Item suitable for indoor and outdoor use.