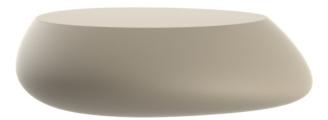

## **Stone coffee table** by Stefano Giovannoni & Elisa Gargan

Stones <u>outdoor furniture</u> collection, designed by <u>Stefano Giovannoni</u>, convinces with its organic shapes. As its name suggests it appears to be found in nature itself, creating synergism between the natural and the artificial landscape. Stones can fit perfectly into any environment, transmitting its own particular elegance, thanks to its material, as well as its original shape.

#### Description

Made of polyethylene resin by rotational moulding.100% Recyclable. Item suitable for indoor and outdoor use. Available in different finishes.

Weight: 7 Kg