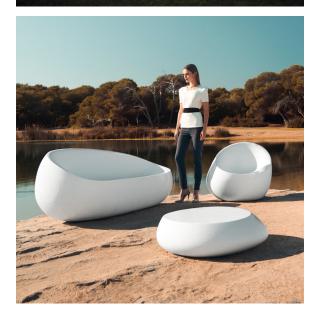

## **Stone coffee table** by Stefano Giovannoni & Elisa Gargan

Stones <u>outdoor furniture</u> collection, designed by <u>Stefano Giovannoni</u>, convinces with its organic shapes. As its name suggests it appears to be found in nature itself, creating synergism between the natural and the artificial landscape. Stones can fit perfectly into any environment, transmitting its own particular elegance, thanks to its material, as well as its original shape.

## Ambients