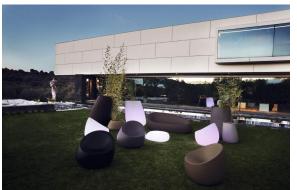

multaneously via the DMX transmitter (not included). There are two options to choose from: Professional XLR DMX and Home WIFI DMX. (Remote control included). Optional battery

RGBW LED BATTERY Ref. 55007Y



Unit with internal lighting with battery-powered RGBW LED technology. Includes charger and remote control for switching colors and charger. Available only in matte ice white finish.



#### RGBW LED DMX BATTERY Ref. 55007DY



Unit with internal lighting with RGBW LED technology and remote control unit for switching colors. Also controlLED by DMX-1024 (wireless), enabling communication between one or more products simultaneously via the DMX transmitter (not included). There are two options to choose from: Professional XLR DMX and Home WIFI DMX. (Remote control included).

## Ambients