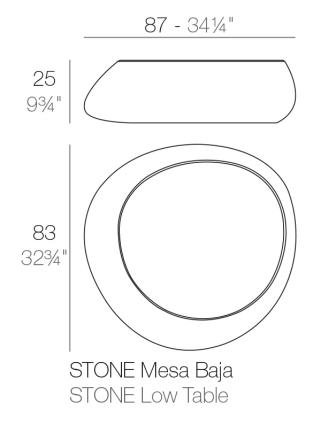

#### Description

Made of polyethylene resin by rotational moulding.100% Recyclable. Item suitable for indoor and outdoor use. Available in different finishes.

Weight: 7 Kg